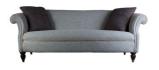

## **Features**

- Frame Construction -Hardwood Frame -Glued Screwed & Dowelled
- Suspension Coil Sprung
   Webbed Back Seat

• Scatters - Feather Filled

**Grand Sofa** W 225 x D 99 x H 77 cm

**Midi Sofa** W 195 x D 99 x H 77 cm

**Armchair** W 72 x D 760 x H 90 cm

**Rectangular Stool** W 160 x D 80 x H 32 cm

| All sizes are approx<br>he colour as accura | imate. Colour is for | guidance only be | ecause while we r | nake every effort to | display |
|---------------------------------------------|----------------------|------------------|-------------------|----------------------|---------|