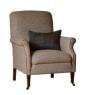

## TETRAD BOWMORE COLLECTION

The Bowmore Sofa Collection is a superb example of an Edwardian style fully coiled sprung sofa providing you with the ultimate in comfort & relaxation. Its traditional and unexaggerated style has a charming appeal, which is sure to suit to the most sophisticated of surroundings and is certain to be appreciated for many

## **Features**

- Frame Construction -Hardwood Frame -Glued Screwed & Dowelled
- Suspension Coil Sprung
   Webbed Back Seat

• Scatters - Feather Filled

**Grand Sofa** W 225 x D 99 x H 77 cm

**Midi Sofa** W 195 x D 99 x H 77 cm