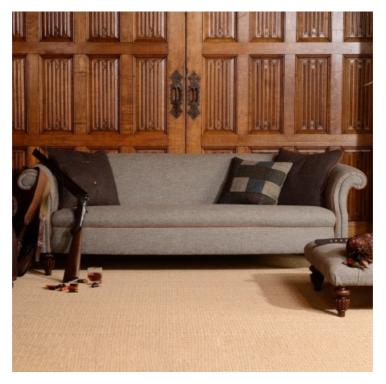

## TETRAD BOWMORE COLLECTION

The Bowmore Sofa Collection is a superb example of an Edwardian style fully coiled sprung sofa providing you with the ultimate in comfort & relaxation. Its traditional and unexaggerated style has a charming appeal, which is sure to suit to the most sophisticated of surroundings and is certain to be appreciated for many

## **Features**

- Frame Construction -Hardwood Frame -Glued Screwed & Dowelled
- Suspension Coil Sprung
   Webbed Back Seat

• Scatters - Feather Filled

**Grand Sofa** W 225 x D 99 x H 77 cm

**Midi Sofa** W 195 x D 99 x H 77 cm