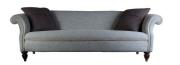

## **Features**

- Frame Construction -Hardwood Frame -Glued Screwed & Dowelled
- Suspension Coil Sprung
   Webbed Back Seat

• Scatters - Feather Filled

**Grand Sofa** W 225 x D 99 x H 77 cm

**Midi Sofa** W 195 x D 99 x H 77 cm

**Armchair** W 72 x D 760 x H 90 cm

**Rectangular Stool** W 160 x D 80 x H 32 cm

| All sizes are approx<br>he colour as accura | imate. Colour is for | guidance only be | ecause while we r | nake every effort to | display |
|---------------------------------------------|----------------------|------------------|-------------------|----------------------|---------|