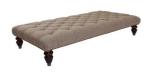

**Armchair** W 72 x D 760 x H 90 cm

**Rectangular Stool** W 160 x D 80 x H 32 cm

| All sizes are approx<br>he colour as accura | imate. Colour is for | guidance only be | ecause while we r | nake every effort to | display |
|---------------------------------------------|----------------------|------------------|-------------------|----------------------|---------|