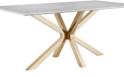

## THEBES COLLECTION

The Thebes Dining Table oozes contemporary charm, a sleek and calming white marble top supported by the mirror gold spoke frame, coming together to create a luxurious and modern eye-catching look. Matching occasional tables complete the range.

## **Features**

- White marble top Mirrored gold frame
- Matching occasional tables available

**Dining Table** W 200 x D 100 x H 76 cm

**Coffee Table** W 130 x D 70 x H 46 cm

**Console Table** W 150x D 45 x H 80 cm