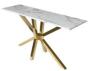

## THEBES COLLECTION

The Thebes Dining Table oozes contemporary charm, a sleek and calming white marble top supported by the mirror gold spoke frame, coming together to create a luxurious and modern eye-catching look. Matching occasional tables complete the range.

## **Features**

- White marble top Mirrored gold frame
- Matching occasional tables available

**Dining Table** W 200 x D 100 x H 76 cm

**Coffee Table** W 130 x D 70 x H 46 cm

**Console Table** W 150x D 45 x H 80 cm