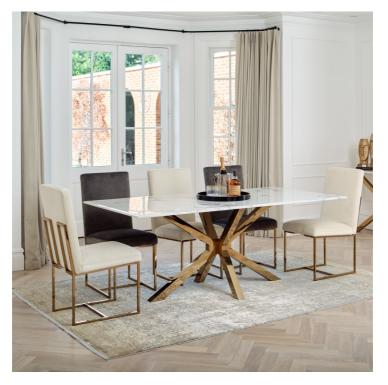

## THEBES COLLECTION

The Thebes Dining Table oozes contemporary charm, a sleek and calming white marble top supported by the mirror gold spoke frame, coming together to create a luxurious and modern eye-catching look. Matching occasional tables complete the range.

## **Features**

- White marble top Mirrored gold frame
- Matching occasional tables available

**Dining Table** W 200 x D 100 x H 76 cm

**Coffee Table** W 130 x D 70 x H 46 cm

**Console Table** W 150x D 45 x H 80 cm