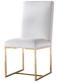

**Lamp Table** W 60 x D 60 x H 58 cm

Dining Chair W 45 x D 52 x H 96 cm

\*All sizes are approximate. Colour is for guidance only because while we make every effort to display the colour as accurately as possible, all versions may vary in colour reproduction.