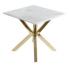

## THEBES COLLECTION

The Thebes Dining Table oozes contemporary charm, a sleek and calming white marble top supported by the mirror gold spoke frame, coming together to create a luxurious and modern eye-catching look. Matching occasional tables complete the range.

## **Features**

- White marble top Mirrored gold frame
- Matching occasional tables available

**Dining Table** W 200 x D 100 x H 76 cm

**Coffee Table** W 130 x D 70 x H 46 cm

**Console Table** W 150x D 45 x H 80 cm