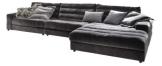

## PLAZA COLLECTION

The Plaza range breathes timeless design. With comfort at the forefront, these modular sofas are perfect for the entire family to relax upon. With that in mind, this range can be built to your exact needs, with optional trays, benches, cushions and head rests. Ideal when you want to create your own sofa. Available in a selection of fabrics to co-ordinate your home.

## **Features**

- Frame is made from solid wood and wood materials, surfaces lined with padded cover.
- Spring system with permanently elastic steel sinuous and upper side cover.
- Loose back cushions with a mixture of fibre and feathers.

Large LHF Chaise Sofa W 356 x D 205 x H 83 cm

Large RHF Chaise Sofa W 356 x D 205 x H 83 cm

Small LHF Chaise Sofa W 256 x D 205 x H 83 cm

Small RHF Chaise Sofa W 256 x D 205 x H 83 cm

**21502** W 176 x D 125 x H 83 cm