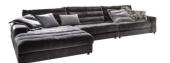

## PLAZA COLLECTION

The Plaza range breathes timeless design. With comfort at the forefront, these modular sofas are perfect for the entire family to relax upon. With that in mind, this range can be built to your exact needs, with optional trays, benches, cushions and head rests. Ideal when you want to create your own sofa. Available in a selection of fabrics to co-ordinate your home.

## **Features**

- Frame is made from solid wood and wood materials, surfaces lined with padded cover.
- Spring system with permanently elastic steel sinuous and upper side cover.
- Loose back cushions with a mixture of fibre and feathers.

Large LHF Chaise Sofa W 356 x D 205 x H 83 cm

Large RHF Chaise Sofa W 356 x D 205 x H 83 cm

Small LHF Chaise Sofa W 256 x D 205 x H 83 cm

Small RHF Chaise Sofa W 256 x D 205 x H 83 cm

**21502** W 176 x D 125 x H 83 cm