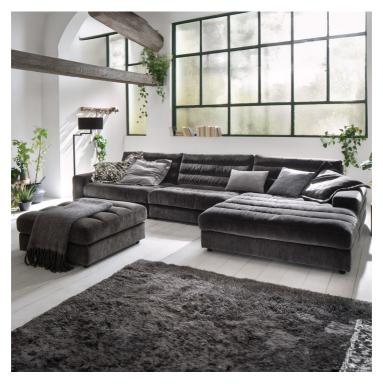

## PLAZA COLLECTION

The Plaza range breathes timeless design. With comfort at the forefront, these modular sofas are perfect for the entire family to relax upon. With that in mind, this range can be built to your exact needs, with optional trays, benches, cushions and head rests. Ideal when you want to create your own sofa. Available in a selection of fabrics to co-ordinate your home.

## **Features**

- Frame is made from solid wood and wood materials, surfaces lined with padded cover.
- Spring system with permanently elastic steel sinuous and upper side cover.
- Loose back cushions with a mixture of fibre and feathers.

Large LHF Chaise Sofa W 356 x D 205 x H 83 cm

Large RHF Chaise Sofa W 356 x D 205 x H 83 cm

Small LHF Chaise Sofa W 256 x D 205 x H 83 cm

Small RHF Chaise Sofa W 256 x D 205 x H 83 cm

**21502** W 176 x D 125 x H 83 cm