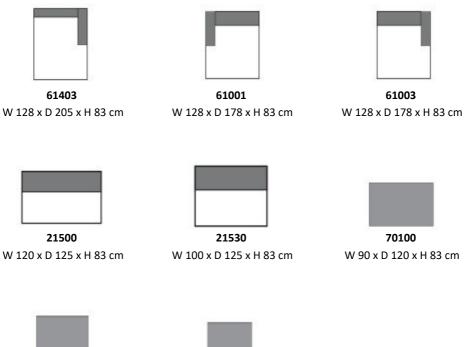

Large LHF Chaise Sofa W 356 x D 205 x H 83 cm

Large RHF Chaise Sofa W 356 x D 205 x H 83 cm

Small LHF Chaise Sofa W 256 x D 205 x H 83 cm

Small RHF Chaise Sofa W 256 x D 205 x H 83 cm

**21502** W 176 x D 125 x H 83 cm

**21532** W 156 x D 125 x H 83 cm

W 148 x D 125 x H 83 cm

**21503** W 148 x D 125 x H 83 cm

W 128 x D 125 x H 83 cm

**21533** W 128 x D 125 x H 83 cm

**61441** W 148 x D 205 x H 83 cm

W 148 x D 205 x H 83 cm

**61041** W 148 x D 178 x H 83 cm

**61043** W 148 x D 178 x H 83 cm

**61401** W 128 x D 205 x H 83 cm

W 100 x D 100 x H 83 cm

| FISHPOOLS                                                                                                                              |  |
|----------------------------------------------------------------------------------------------------------------------------------------|--|
| All sizes are approximate. Colour is for guidance only because v<br>he colour as accurately as possible, all versions may vary in colo |  |
|                                                                                                                                        |  |
|                                                                                                                                        |  |
|                                                                                                                                        |  |
|                                                                                                                                        |  |
|                                                                                                                                        |  |
|                                                                                                                                        |  |
|                                                                                                                                        |  |
|                                                                                                                                        |  |
|                                                                                                                                        |  |
|                                                                                                                                        |  |