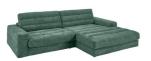

## PLAZA COLLECTION

The Plaza range breathes timeless design. With comfort at the forefront, these modular sofas are perfect for the entire family to relax upon. With that in mind, this range can be built to your exact needs, with optional trays, benches, cushions and head rests. Ideal when you want to create your own sofa. Available in a selection of fabrics to co-ordinate your home.

## **Features**

- Frame is made from solid wood and wood materials, surfaces lined with padded cover.
- Spring system with permanently elastic steel sinuous and upper side cover.
- Loose back cushions with a mixture of fibre and feathers.

Large LHF Chaise Sofa W 356 x D 205 x H 83 cm

Large RHF Chaise Sofa W 356 x D 205 x H 83 cm

Small LHF Chaise Sofa W 256 x D 205 x H 83 cm

Small RHF Chaise Sofa W 256 x D 205 x H 83 cm

**21502** W 176 x D 125 x H 83 cm