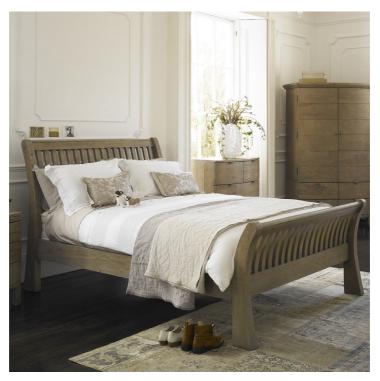

## **FAIRMONT COLLECTION**

The Fairmont bedroom range is an elegant yet practical addition to your bedroom. Featuring subtle curved fronts and antique metal handles, this collection is full of rustic warmth and classic style.

## **Features**

- Solid Reclaimed Timber Sundried Wheat Finish
- Classic Rustic Tropical Style

135cm Bedstead

150cm Bedstead W 144 x D 223 x H 127 cm W 160 x D 234 x H 127 cm

180cm Bedstead W 192.5 x D 234 x H 127 cm