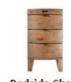

Bedside Chest W 40 x D 40 x H 71 cm

Wall Mirror W 113 x D 5.5 x H 70 cm

Blanket Chest W 99 x D 46.5 x H 55 cm

| FISHPOOLS                                                                                                                              |  |
|----------------------------------------------------------------------------------------------------------------------------------------|--|
| All sizes are approximate. Colour is for guidance only because v<br>he colour as accurately as possible, all versions may vary in colo |  |
|                                                                                                                                        |  |
|                                                                                                                                        |  |
|                                                                                                                                        |  |
|                                                                                                                                        |  |
|                                                                                                                                        |  |
|                                                                                                                                        |  |
|                                                                                                                                        |  |
|                                                                                                                                        |  |
|                                                                                                                                        |  |
|                                                                                                                                        |  |