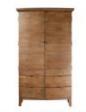

Large Double Wardrobe W 114 x D 68.5 x H 195 cm

Small Double Wardrobe W 89 x D 62.5 x H 190 cm

7 Drawer Tall Chest W 40 x D 40 x H 140.5 cm

8 Drawer Wide Chest W 165 x D 47.5 x H 90 cm

4 Drawer Chest W 90 x D 45 x H 98 cm