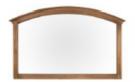

Bedside Chest W 40 x D 40 x H 71 cm

Wall Mirror W 113 x D 5.5 x H 70 cm

Blanket Chest W 99 x D 46.5 x H 55 cm

| FISHPOOLS                                                                                                                              |  |
|----------------------------------------------------------------------------------------------------------------------------------------|--|
| All sizes are approximate. Colour is for guidance only because v<br>he colour as accurately as possible, all versions may vary in colo |  |
|                                                                                                                                        |  |
|                                                                                                                                        |  |
|                                                                                                                                        |  |
|                                                                                                                                        |  |
|                                                                                                                                        |  |
|                                                                                                                                        |  |
|                                                                                                                                        |  |
|                                                                                                                                        |  |
|                                                                                                                                        |  |
|                                                                                                                                        |  |