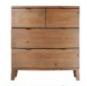

Large Double Wardrobe W 114 x D 68.5 x H 195 cm

Small Double Wardrobe W 89 x D 62.5 x H 190 cm

7 Drawer Tall Chest W 40 x D 40 x H 140.5 cm

8 Drawer Wide Chest W 165 x D 47.5 x H 90 cm

4 Drawer Chest W 90 x D 45 x H 98 cm