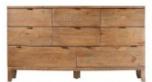

Large Double Wardrobe W 114 x D 68.5 x H 195 cm

Small Double Wardrobe W 89 x D 62.5 x H 190 cm

7 Drawer Tall Chest W 40 x D 40 x H 140.5 cm

8 Drawer Wide Chest W 165 x D 47.5 x H 90 cm

4 Drawer Chest W 90 x D 45 x H 98 cm