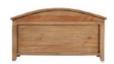

## **Features**

- Solid Reclaimed Timber Sundried Wheat Finish
- Classic Rustic Tropical Style

135cm Bedstead

150cm Bedstead W 144 x D 223 x H 127 cm W 160 x D 234 x H 127 cm

180cm Bedstead W 192.5 x D 234 x H 127 cm