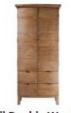

Large Double Wardrobe W 114 x D 68.5 x H 195 cm

Small Double Wardrobe W 89 x D 62.5 x H 190 cm

7 Drawer Tall Chest W 40 x D 40 x H 140.5 cm

8 Drawer Wide Chest W 165 x D 47.5 x H 90 cm

4 Drawer Chest W 90 x D 45 x H 98 cm