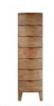

Large Double Wardrobe W 114 x D 68.5 x H 195 cm

Small Double Wardrobe W 89 x D 62.5 x H 190 cm

7 Drawer Tall Chest W 40 x D 40 x H 140.5 cm

8 Drawer Wide Chest W 165 x D 47.5 x H 90 cm

4 Drawer Chest W 90 x D 45 x H 98 cm