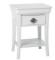

**2 Draw Bedside** W 47 x D 42 x H 64 cm

1 Draw Bedside W 48 x D 39 x H 63 cm

**Dressing Table**W 125 x D 50 x H 78 cm

**Stool** W 41 x D 41 x H 48 cm

**Dressing Table Mirror** W 99 x D 18 x H 64 cm

| All sizes are approx<br>he colour as accura | imate. Colour is for | guidance only be | ecause while we r | nake every effort to | display |
|---------------------------------------------|----------------------|------------------|-------------------|----------------------|---------|