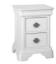

**2 Draw Bedside** W 47 x D 42 x H 64 cm

1 Draw Bedside W 48 x D 39 x H 63 cm

**Dressing Table**W 125 x D 50 x H 78 cm

**Stool** W 41 x D 41 x H 48 cm

**Dressing Table Mirror** W 99 x D 18 x H 64 cm

| All sizes are approx<br>he colour as accura | imate. Colour is for | guidance only be | ecause while we r | nake every effort to | display |
|---------------------------------------------|----------------------|------------------|-------------------|----------------------|---------|