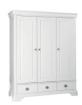

## **Features**

- White Painted Finish
   Fully assembled

**3 Door 3 Draw Wardrobe** W 162 x D 63 x H 200 cm

**2 Door 1 Draw Wardrobe** W 114 x D 63 x H 200 cm

**2+4 Draw Chest** W 104 x D 50 x H 126 cm

**2+2 Draw Chest** W 104 x D 50 x H 90 cm