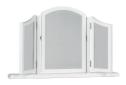

**2 Draw Bedside** W 47 x D 42 x H 64 cm

1 Draw Bedside W 48 x D 39 x H 63 cm

**Dressing Table**W 125 x D 50 x H 78 cm

**Stool** W 41 x D 41 x H 48 cm

**Dressing Table Mirror** W 99 x D 18 x H 64 cm

| All sizes are approx<br>he colour as accura | imate. Colour is for | guidance only be | ecause while we r | nake every effort to | display |
|---------------------------------------------|----------------------|------------------|-------------------|----------------------|---------|