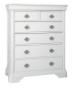

## **Features**

- White Painted Finish
   Fully assembled

**3 Door 3 Draw Wardrobe** W 162 x D 63 x H 200 cm

**2 Door 1 Draw Wardrobe** W 114 x D 63 x H 200 cm

**2+4 Draw Chest** W 104 x D 50 x H 126 cm

**2+2 Draw Chest** W 104 x D 50 x H 90 cm