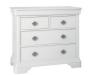

## **Features**

- White Painted Finish
   Fully assembled

**3 Door 3 Draw Wardrobe** W 162 x D 63 x H 200 cm

**2 Door 1 Draw Wardrobe** W 114 x D 63 x H 200 cm

**2+4 Draw Chest** W 104 x D 50 x H 126 cm

**2+2 Draw Chest** W 104 x D 50 x H 90 cm