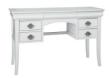

**2 Draw Bedside** W 47 x D 42 x H 64 cm

1 Draw Bedside W 48 x D 39 x H 63 cm

**Dressing Table**W 125 x D 50 x H 78 cm

**Stool** W 41 x D 41 x H 48 cm

**Dressing Table Mirror** W 99 x D 18 x H 64 cm

| All sizes are approx<br>he colour as accura | imate. Colour is for | guidance only be | ecause while we r | nake every effort to | display |
|---------------------------------------------|----------------------|------------------|-------------------|----------------------|---------|