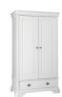

## **Features**

- White Painted Finish
   Fully assembled

**3 Door 3 Draw Wardrobe** W 162 x D 63 x H 200 cm

**2 Door 1 Draw Wardrobe** W 114 x D 63 x H 200 cm

**2+4 Draw Chest** W 104 x D 50 x H 126 cm

**2+2 Draw Chest** W 104 x D 50 x H 90 cm