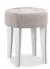

**2 Draw Bedside** W 47 x D 42 x H 64 cm

1 Draw Bedside W 48 x D 39 x H 63 cm

**Dressing Table**W 125 x D 50 x H 78 cm

**Stool** W 41 x D 41 x H 48 cm

**Dressing Table Mirror** W 99 x D 18 x H 64 cm

| All sizes are approx<br>he colour as accura | imate. Colour is for | guidance only be | ecause while we r | nake every effort to | display |
|---------------------------------------------|----------------------|------------------|-------------------|----------------------|---------|