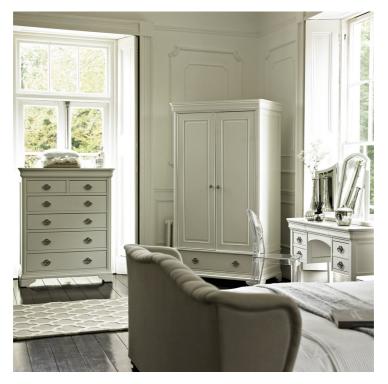

## LACE COLLECTION

Sweeping curves, a hint of French style combined with a cool white painted finish. Lace offers understated opulence without trying too hard. Constructed from solid poplar and veneers, the range of storage pieces are as elegant as they are practical.

## **Features**

- White Painted Finish
   Fully assembled

**3 Door 3 Draw Wardrobe** W 162 x D 63 x H 200 cm

**2 Door 1 Draw Wardrobe** W 114 x D 63 x H 200 cm

**2+4 Draw Chest** W 104 x D 50 x H 126 cm

**2+2 Draw Chest** W 104 x D 50 x H 90 cm