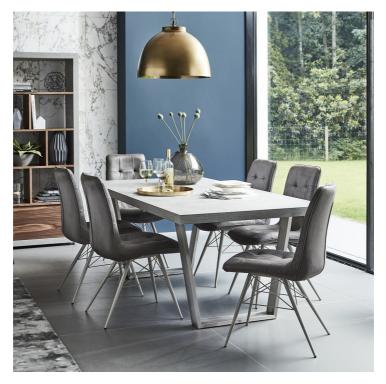

## **AMARNA COLLECTION**

This stylish Dining Collection will add value to any home. The products in this range will infuse your dining area with ultra-chic style.

## **Features**

- Concrete Effect Tops Stainless Steel Legs Urban Design

• Walnut Finish Carcares

**Dining Table**W 200 x D 100 x H 75 cm

**Dining Table**W 160 x D 90 x H 75 cm

Flip Top Dining Table W 90 x D 90 x H 75 cm