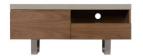

**160cm Ext. Dining Table** W 160-220 x D 90 x H 76 cm

**Bookcase**W 120 x D 40 x H 132 cm

Wide Sideboard
W 160 x D 45 x H 75 cm

**TV Unit** W 120 x D 45 x H 50 cm

**Coffee Table** W 130 x D 65 x H 38 cm

**Lamp Table**W 45 x D 45 x H 50.2 cm