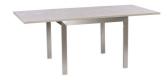

**160cm Ext. Dining Table** W 160-220 x D 90 x H 76 cm

**Bookcase**W 120 x D 40 x H 132 cm

Wide Sideboard
W 160 x D 45 x H 75 cm

**TV Unit** W 120 x D 45 x H 50 cm

**Coffee Table** W 130 x D 65 x H 38 cm

**Lamp Table**W 45 x D 45 x H 50.2 cm