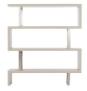

**160cm Ext. Dining Table** W 160-220 x D 90 x H 76 cm

**Bookcase**W 120 x D 40 x H 132 cm

Wide Sideboard
W 160 x D 45 x H 75 cm

**TV Unit** W 120 x D 45 x H 50 cm

**Coffee Table** W 130 x D 65 x H 38 cm

**Lamp Table**W 45 x D 45 x H 50.2 cm