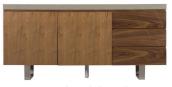

**160cm Ext. Dining Table** W 160-220 x D 90 x H 76 cm

**Bookcase**W 120 x D 40 x H 132 cm

Wide Sideboard
W 160 x D 45 x H 75 cm

**TV Unit** W 120 x D 45 x H 50 cm

**Coffee Table** W 130 x D 65 x H 38 cm

**Lamp Table**W 45 x D 45 x H 50.2 cm