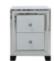

6 Drawer Cabinet W 130 x D 44 x H 74 cm

4 Drawer Cabinet W 76.5 x D 45 x H 106.5 cm

3 Drawer Cabinet W 105 x D 45 x H 89.5 cm

3 Drawer Bedside W 54 x D 46 x H 66 cm

2 Drawer Bedside W 47 x D 42 x H 61 cm

Dressing Table W 120 x D 44 x H 85 cm