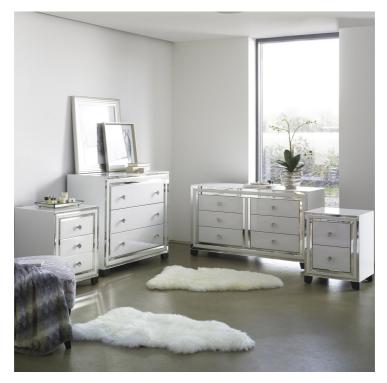

## MADISON COLLECTION

The Madison bedroom and occasional range is the perfect stylish addition to any bedroom. With a contemporary white clear lacquer, beautifully combined with an opulent mirrored finish.

6 Drawer Cabinet W 130 x D 44 x H 74 cm

4 Drawer Cabinet W 76.5 x D 45 x H 106.5 cm

3 Drawer Cabinet W 105 x D 45 x H 89.5 cm

3 Drawer Bedside W 54 x D 46 x H 66 cm

2 Drawer Bedside W 47 x D 42 x H 61 cm

Dressing Table W 120 x D 44 x H 85 cm

Dressing Stool W 43 x D 53 x H 45 cm

Wall Mirror W 90 x D 1.5 x H 90 cm

Wall Mirror W 76 x D 5 x H 102 cm

Floor Mirror W 63 x D 6 x H 173 cm

| FISHPOOLS                                                                                                                              |  |
|----------------------------------------------------------------------------------------------------------------------------------------|--|
| All sizes are approximate. Colour is for guidance only because v<br>he colour as accurately as possible, all versions may vary in colo |  |
|                                                                                                                                        |  |
|                                                                                                                                        |  |
|                                                                                                                                        |  |
|                                                                                                                                        |  |
|                                                                                                                                        |  |
|                                                                                                                                        |  |
|                                                                                                                                        |  |
|                                                                                                                                        |  |
|                                                                                                                                        |  |
|                                                                                                                                        |  |