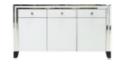

## **Features**

- Finish
- Clear White & Mirror Fully assembled

Valentino 3 Drawer 4 Door Sideboard W 152 x D 35.5 x H 91 cm

3 Drawer 3 Door Sideboard W 143 x D 44 x H 79 cm

TV Unit W 120 x D 40 x H 57 cm