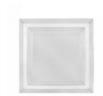

Dressing Stool W 43 x D 53 x H 45 cm

Wall Mirror W 90 x D 1.5 x H 90 cm

Wall Mirror W 76 x D 5 x H 102 cm

Floor Mirror W 63 x D 6 x H 173 cm

| FISHPOOLS                                                                                                                              |  |
|----------------------------------------------------------------------------------------------------------------------------------------|--|
| All sizes are approximate. Colour is for guidance only because v<br>he colour as accurately as possible, all versions may vary in colo |  |
|                                                                                                                                        |  |
|                                                                                                                                        |  |
|                                                                                                                                        |  |
|                                                                                                                                        |  |
|                                                                                                                                        |  |
|                                                                                                                                        |  |
|                                                                                                                                        |  |
|                                                                                                                                        |  |
|                                                                                                                                        |  |
|                                                                                                                                        |  |