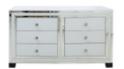

6 Drawer Cabinet W 130 x D 44 x H 74 cm

4 Drawer Cabinet W 76.5 x D 45 x H 106.5 cm

3 Drawer Cabinet W 105 x D 45 x H 89.5 cm

3 Drawer Bedside W 54 x D 46 x H 66 cm

2 Drawer Bedside W 47 x D 42 x H 61 cm

Dressing Table W 120 x D 44 x H 85 cm