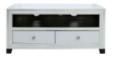

## **Features**

- Finish
- Clear White & Mirror Fully assembled

Valentino 3 Drawer 4 Door Sideboard W 152 x D 35.5 x H 91 cm

3 Drawer 3 Door Sideboard W 143 x D 44 x H 79 cm

TV Unit W 120 x D 40 x H 57 cm