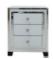

6 Drawer Cabinet W 130 x D 44 x H 74 cm

4 Drawer Cabinet W 76.5 x D 45 x H 106.5 cm

3 Drawer Cabinet W 105 x D 45 x H 89.5 cm

3 Drawer Bedside W 54 x D 46 x H 66 cm

2 Drawer Bedside W 47 x D 42 x H 61 cm

Dressing Table W 120 x D 44 x H 85 cm