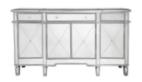

## **Features**

- Finish
- Clear White & Mirror Fully assembled

Valentino 3 Drawer 4 Door Sideboard W 152 x D 35.5 x H 91 cm

3 Drawer 3 Door Sideboard W 143 x D 44 x H 79 cm

TV Unit W 120 x D 40 x H 57 cm