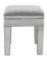

Dressing Stool W 43 x D 53 x H 45 cm

Wall Mirror W 90 x D 1.5 x H 90 cm

Wall Mirror W 76 x D 5 x H 102 cm

Floor Mirror W 63 x D 6 x H 173 cm

| FISHPOOLS                                                                                                                              |  |
|----------------------------------------------------------------------------------------------------------------------------------------|--|
| All sizes are approximate. Colour is for guidance only because v<br>he colour as accurately as possible, all versions may vary in colo |  |
|                                                                                                                                        |  |
|                                                                                                                                        |  |
|                                                                                                                                        |  |
|                                                                                                                                        |  |
|                                                                                                                                        |  |
|                                                                                                                                        |  |
|                                                                                                                                        |  |
|                                                                                                                                        |  |
|                                                                                                                                        |  |
|                                                                                                                                        |  |