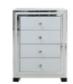

6 Drawer Cabinet W 130 x D 44 x H 74 cm

4 Drawer Cabinet W 76.5 x D 45 x H 106.5 cm

3 Drawer Cabinet W 105 x D 45 x H 89.5 cm

3 Drawer Bedside W 54 x D 46 x H 66 cm

2 Drawer Bedside W 47 x D 42 x H 61 cm

Dressing Table W 120 x D 44 x H 85 cm