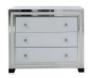

6 Drawer Cabinet W 130 x D 44 x H 74 cm

4 Drawer Cabinet W 76.5 x D 45 x H 106.5 cm

3 Drawer Cabinet W 105 x D 45 x H 89.5 cm

3 Drawer Bedside W 54 x D 46 x H 66 cm

2 Drawer Bedside W 47 x D 42 x H 61 cm

Dressing Table W 120 x D 44 x H 85 cm