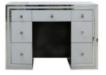

6 Drawer Cabinet W 130 x D 44 x H 74 cm

4 Drawer Cabinet W 76.5 x D 45 x H 106.5 cm

3 Drawer Cabinet W 105 x D 45 x H 89.5 cm

3 Drawer Bedside W 54 x D 46 x H 66 cm

2 Drawer Bedside W 47 x D 42 x H 61 cm

Dressing Table W 120 x D 44 x H 85 cm