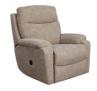

## LAVENHAM COLLECTION

From our extensive range of recliner sofas, the Lavenham allows you to relax and recline in total comfort. All pieces are available fixed or with manual or power recliner actions. Available in a selection of fabrics.

## **Features**

- Frame Construction -Selected Hardwoods
- Removeable backs on reclining pieces facilitate easy access
- Suspension Sprung Seat + Filling Foam Seat Back Cushion/Fibre Back
  - Cushion

**3 Seat Sofa** W 201 x D 88 x H 105 cm

3 Seat Sofa Manual Recliner W 201 x D 88 x H 105 cm

**3 Seat Sofa Auto Recliner** W 201 x D 88 x H 105 cm

**2 Seat Sofa** W 150 x D 88 x H 105 cm

2 Seat Sofa Manual Recliner W 150 x D 88 x H 105 cm

2 Seat Sofa Auto Recliner W 150 x D 88 x H 105 cm

**Chair** W 96 x D 88 x H 105 cm

Chair Manual Recliner W 96 x D 88 x H 105 cm

Chair Auto Recliner W 96 x D 88 x H 105 cm

Storage Stool
W 61 x D 48 x H 41 cm

| All sizes are approx<br>he colour as accura | imate. Colour is for | guidance only be | ecause while we r | nake every effort to | display |
|---------------------------------------------|----------------------|------------------|-------------------|----------------------|---------|