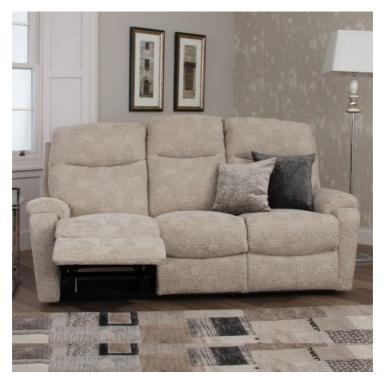

## LAVENHAM COLLECTION

From our extensive range of recliner sofas, the Lavenham allows you to relax and recline in total comfort. All pieces are available fixed or with manual or power recliner actions. Available in a selection of fabrics.

## **Features**

- Frame Construction -Selected Hardwoods
- Removeable backs on reclining pieces facilitate easy access
- Suspension Sprung Seat + Filling Foam Seat Back Cushion/Fibre Back
  - Cushion

**3 Seat Sofa** W 201 x D 88 x H 105 cm

3 Seat Sofa Manual Recliner W 201 x D 88 x H 105 cm

**3 Seat Sofa Auto Recliner** W 201 x D 88 x H 105 cm

**2 Seat Sofa** W 150 x D 88 x H 105 cm

2 Seat Sofa Manual Recliner W 150 x D 88 x H 105 cm

2 Seat Sofa Auto Recliner W 150 x D 88 x H 105 cm