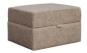

**Chair** W 96 x D 88 x H 105 cm

Chair Manual Recliner W 96 x D 88 x H 105 cm

Chair Auto Recliner W 96 x D 88 x H 105 cm

Storage Stool
W 61 x D 48 x H 41 cm

| All sizes are approx<br>he colour as accura | imate. Colour is for | guidance only be | ecause while we r | nake every effort to | display |
|---------------------------------------------|----------------------|------------------|-------------------|----------------------|---------|