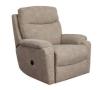

## LAVENHAM COLLECTION

From our extensive range of recliner sofas, the Lavenham allows you to relax and recline in total comfort. All pieces are available fixed or with manual or power recliner actions. Available in a selection of fabrics.

**Chair** W 96 x D 88 x H 105 cm

Chair Manual Recliner W 96 x D 88 x H 105 cm

Chair Auto Recliner W 96 x D 88 x H 105 cm

Storage Stool
W 61 x D 48 x H 41 cm

| All sizes are approx<br>he colour as accura | imate. Colour is for | guidance only be | ecause while we r | nake every effort to | display |
|---------------------------------------------|----------------------|------------------|-------------------|----------------------|---------|