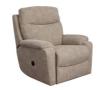

## LAVENHAM COLLECTION

From our extensive range of recliner sofas, the Lavenham allows you to relax and recline in total comfort. All pieces are available fixed or with manual or power recliner actions. Available in a selection of fabrics.

## **Features**

- Frame Construction -Selected Hardwoods
- Removeable backs on reclining pieces facilitate easy access
- Suspension Sprung Seat + Filling Foam Seat Back Cushion/Fibre Back
  - Cushion

**3 Seat Sofa** W 201 x D 88 x H 105 cm

3 Seat Sofa Manual Recliner W 201 x D 88 x H 105 cm

**3 Seat Sofa Auto Recliner** W 201 x D 88 x H 105 cm

**2 Seat Sofa** W 150 x D 88 x H 105 cm

2 Seat Sofa Manual Recliner W 150 x D 88 x H 105 cm

2 Seat Sofa Auto Recliner W 150 x D 88 x H 105 cm

**Chair** W 96 x D 88 x H 105 cm

Chair Manual Recliner W 96 x D 88 x H 105 cm

Chair Auto Recliner W 96 x D 88 x H 105 cm

Storage Stool
W 61 x D 48 x H 41 cm

| All sizes are approx<br>he colour as accura | imate. Colour is for | guidance only be | ecause while we r | nake every effort to | display |
|---------------------------------------------|----------------------|------------------|-------------------|----------------------|---------|