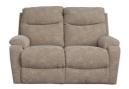

## LAVENHAM COLLECTION

From our extensive range of recliner sofas, the Lavenham allows you to relax and recline in total comfort. All pieces are available fixed or with manual or power recliner actions. Available in a selection of fabrics.

3 Seat Sofa Manual Recliner W 201 x D 88 x H 105 cm

**3 Seat Sofa Auto Recliner** W 201 x D 88 x H 105 cm

**2 Seat Sofa** W 150 x D 88 x H 105 cm

2 Seat Sofa Manual Recliner W 150 x D 88 x H 105 cm

2 Seat Sofa Auto Recliner W 150 x D 88 x H 105 cm