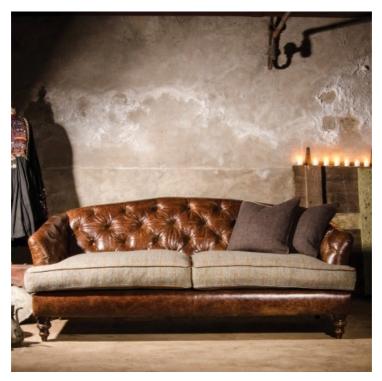

## TETRAD DALMORE COLLECTION

The Tetrad Dalmore exudes English charm & sophistication. Individually hand buttoned, feather filled seat cushions and a coil sprung suspension are all fabulous features of this finely crafted suite, which will be a source of comfort for years to come.

## **Features**

- Seat Super Loop Sprung Feather Wrapped Cushion
- Back Super Loop Sprung Buttoned Back
- Feet Hardwood Turned Leg

**Midi Sofa** W 195 x D 94 x H 84 cm

**Petit Sofa** W 173 x D 94 x H 84 cm