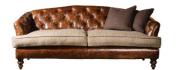

## **Features**

- Seat Super Loop Sprung Feather Wrapped Cushion
- Back Super Loop Sprung Buttoned Back
- Feet Hardwood Turned Leg

**Midi Sofa** W 195 x D 94 x H 84 cm

**Petit Sofa** W 173 x D 94 x H 84 cm