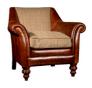

Accent Chair W 76 x D 88 x H 82 cm

**Chair** W 76 x D 88 x H 93 cm

| All sizes are approx<br>he colour as accura | imate. Colour is for | guidance only be | ecause while we r | nake every effort to | display |
|---------------------------------------------|----------------------|------------------|-------------------|----------------------|---------|