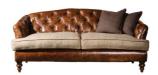

## **Features**

- Seat Super Loop Sprung Feather Wrapped Cushion
- Back Super Loop Sprung Buttoned Back
- Feet Hardwood Turned Leg

**Midi Sofa** W 195 x D 94 x H 84 cm

**Petit Sofa** W 173 x D 94 x H 84 cm