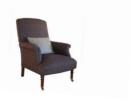

## TETRAD DALMORE COLLECTION

The Tetrad Dalmore exudes English charm & sophistication. Individually hand buttoned, feather filled seat cushions and a coil sprung suspension are all fabulous features of this finely crafted suite, which will be a source of comfort for years to come.

Accent Chair W 76 x D 88 x H 82 cm

**Chair** W 76 x D 88 x H 93 cm

| All sizes are approx<br>he colour as accura | imate. Colour is for | guidance only be | ecause while we r | nake every effort to | display |
|---------------------------------------------|----------------------|------------------|-------------------|----------------------|---------|