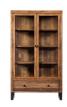

## **Features**

- Distressed Look
- Solid Reclaimed Timber
   Fully Assembled

• Rustic Charm

**Display Cabinet** W 90 x D 38 x H 170 cm

**Tall Bookcase**W 124 x D 39 x H 178 cm

Wide Sideboard
W 152 x D 45 x H 85 cm