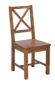

Square Bar Table
W 80 x D 80 x H 90 cm

**Upholstered Dining Chair** W 45 x D 55 x H 101 cm

**Dining Chair** W 45 x D 55 x H 101 cm

155cm Bench

140cm Benci

| ГІС                                                                                        | SHPCOLS                                                                                                |
|--------------------------------------------------------------------------------------------|--------------------------------------------------------------------------------------------------------|
| All sizes are approximate. Colour is for gu<br>he colour as accurately as possible, all ve | quidance only because while we make every effort to displa<br>ersions may vary in colour reproduction. |
|                                                                                            |                                                                                                        |
|                                                                                            |                                                                                                        |
|                                                                                            |                                                                                                        |
|                                                                                            |                                                                                                        |
|                                                                                            |                                                                                                        |
|                                                                                            |                                                                                                        |
|                                                                                            |                                                                                                        |
|                                                                                            |                                                                                                        |
|                                                                                            |                                                                                                        |
|                                                                                            |                                                                                                        |