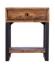

2 Drawer Filing Cabinet W 54 x D 45 x H 85 cm

**Desk** W 140 x D 70 x H 73 cm

**Wall Mirror** W 80 x D 4 x H 60 cm

**180-240cm Ext. Dining Table** W 180/240 x D 90 x H 78 cm

**180cm Dining Table**W 180 x D 90 x H 78 cm