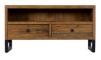

Narrow Sideboard W 103 x D 45 x H 85 cm

**Large TV Unit**W 150 x D 45 x H 65 cm

**Small TV Unit** W 120 x D 45 x H 55 cm

Console Table
W 120 x D 40 x H 79 cm

**Coffee Table** W 120 x D 70 x H 50 cm

**Lamp Table**W 50 x D 50 x H 72 cm