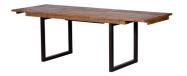

2 Drawer Filing Cabinet W 54 x D 45 x H 85 cm

**Desk** W 140 x D 70 x H 73 cm

**Wall Mirror** W 80 x D 4 x H 60 cm

**180-240cm Ext. Dining Table** W 180/240 x D 90 x H 78 cm

**180cm Dining Table**W 180 x D 90 x H 78 cm

**140-180cm Ext. Dining Table** W 140/180 x D 90 x H 78 cm

**140-180cm Fully Ext. Dining Table**W 140/180 x D 90x H 78 cm

120cm Round Dining Table W 120 x D 120 x H 77 cm

Rectangular Bar Table W 120 x D 80 x H 90 cm