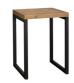

2 Drawer Filing Cabinet W 54 x D 45 x H 85 cm

**Desk** W 140 x D 70 x H 73 cm

**Wall Mirror** W 80 x D 4 x H 60 cm

**180-240cm Ext. Dining Table** W 180/240 x D 90 x H 78 cm

**180cm Dining Table**W 180 x D 90 x H 78 cm