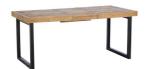

2 Drawer Filing Cabinet W 54 x D 45 x H 85 cm

**Desk** W 140 x D 70 x H 73 cm

**Wall Mirror** W 80 x D 4 x H 60 cm

**180-240cm Ext. Dining Table** W 180/240 x D 90 x H 78 cm

**180cm Dining Table**W 180 x D 90 x H 78 cm

**140-180cm Ext. Dining Table** W 140/180 x D 90 x H 78 cm

**140-180cm Fully Ext. Dining Table**W 140/180 x D 90x H 78 cm

120cm Round Dining Table W 120 x D 120 x H 77 cm

Rectangular Bar Table W 120 x D 80 x H 90 cm