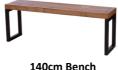

Square Bar Table
W 80 x D 80 x H 90 cm

**Upholstered Dining Chair** W 45 x D 55 x H 101 cm

**Dining Chair** W 45 x D 55 x H 101 cm

155cm Bench

140cm Benci

| ГІС                                                                                        | SHPCOLS                                                                                                |
|--------------------------------------------------------------------------------------------|--------------------------------------------------------------------------------------------------------|
| All sizes are approximate. Colour is for gu<br>he colour as accurately as possible, all ve | quidance only because while we make every effort to displa<br>ersions may vary in colour reproduction. |
|                                                                                            |                                                                                                        |
|                                                                                            |                                                                                                        |
|                                                                                            |                                                                                                        |
|                                                                                            |                                                                                                        |
|                                                                                            |                                                                                                        |
|                                                                                            |                                                                                                        |
|                                                                                            |                                                                                                        |
|                                                                                            |                                                                                                        |
|                                                                                            |                                                                                                        |
|                                                                                            |                                                                                                        |