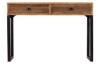

Narrow Sideboard W 103 x D 45 x H 85 cm

**Large TV Unit**W 150 x D 45 x H 65 cm

**Small TV Unit** W 120 x D 45 x H 55 cm

Console Table
W 120 x D 40 x H 79 cm

**Coffee Table** W 120 x D 70 x H 50 cm

**Lamp Table**W 50 x D 50 x H 72 cm