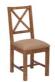

Square Bar Table
W 80 x D 80 x H 90 cm

**Upholstered Dining Chair** W 45 x D 55 x H 101 cm

**Dining Chair** W 45 x D 55 x H 101 cm

155cm Bench

140cm Benci

| ГІС                                                                                        | SHPCOLS                                                                                                |
|--------------------------------------------------------------------------------------------|--------------------------------------------------------------------------------------------------------|
| All sizes are approximate. Colour is for gu<br>he colour as accurately as possible, all ve | quidance only because while we make every effort to displa<br>ersions may vary in colour reproduction. |
|                                                                                            |                                                                                                        |
|                                                                                            |                                                                                                        |
|                                                                                            |                                                                                                        |
|                                                                                            |                                                                                                        |
|                                                                                            |                                                                                                        |
|                                                                                            |                                                                                                        |
|                                                                                            |                                                                                                        |
|                                                                                            |                                                                                                        |
|                                                                                            |                                                                                                        |
|                                                                                            |                                                                                                        |