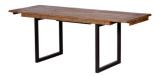

2 Drawer Filing Cabinet W 54 x D 45 x H 85 cm

**Desk** W 140 x D 70 x H 73 cm

**Wall Mirror** W 80 x D 4 x H 60 cm

**180-240cm Ext. Dining Table** W 180/240 x D 90 x H 78 cm

**180cm Dining Table**W 180 x D 90 x H 78 cm

**140-180cm Ext. Dining Table** W 140/180 x D 90 x H 78 cm

**140-180cm Fully Ext. Dining Table**W 140/180 x D 90x H 78 cm

120cm Round Dining Table W 120 x D 120 x H 77 cm

Rectangular Bar Table W 120 x D 80 x H 90 cm