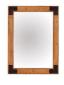

2 Drawer Filing Cabinet W 54 x D 45 x H 85 cm

**Desk** W 140 x D 70 x H 73 cm

**Wall Mirror** W 80 x D 4 x H 60 cm

**180-240cm Ext. Dining Table** W 180/240 x D 90 x H 78 cm

**180cm Dining Table**W 180 x D 90 x H 78 cm