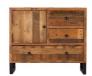

## **Features**

- Distressed Look
- Solid Reclaimed Timber
   Fully Assembled

• Rustic Charm

**Display Cabinet** W 90 x D 38 x H 170 cm

**Tall Bookcase**W 124 x D 39 x H 178 cm

Wide Sideboard
W 152 x D 45 x H 85 cm