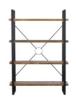

## **Features**

- Distressed Look
- Solid Reclaimed Timber
   Fully Assembled

• Rustic Charm

**Display Cabinet** W 90 x D 38 x H 170 cm

**Tall Bookcase**W 124 x D 39 x H 178 cm

Wide Sideboard
W 152 x D 45 x H 85 cm