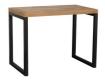

2 Drawer Filing Cabinet W 54 x D 45 x H 85 cm

**Desk** W 140 x D 70 x H 73 cm

**Wall Mirror** W 80 x D 4 x H 60 cm

**180-240cm Ext. Dining Table** W 180/240 x D 90 x H 78 cm

**180cm Dining Table**W 180 x D 90 x H 78 cm