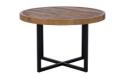

**140-180cm Ext. Dining Table** W 140/180 x D 90 x H 78 cm

**140-180cm Fully Ext. Dining Table**W 140/180 x D 90x H 78 cm

120cm Round Dining Table W 120 x D 120 x H 77 cm

Rectangular Bar Table W 120 x D 80 x H 90 cm