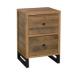

2 Drawer Filing Cabinet W 54 x D 45 x H 85 cm

**Desk** W 140 x D 70 x H 73 cm

**Wall Mirror** W 80 x D 4 x H 60 cm

**180-240cm Ext. Dining Table** W 180/240 x D 90 x H 78 cm

**180cm Dining Table**W 180 x D 90 x H 78 cm