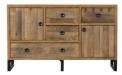

2 Drawer Filing Cabinet W 54 x D 45 x H 85 cm

**Desk** W 140 x D 70 x H 73 cm

**Wall Mirror** W 80 x D 4 x H 60 cm

**180-240cm Ext. Dining Table** W 180/240 x D 90 x H 78 cm

**180cm Dining Table**W 180 x D 90 x H 78 cm