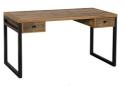

2 Drawer Filing Cabinet W 54 x D 45 x H 85 cm

**Desk** W 140 x D 70 x H 73 cm

**Wall Mirror** W 80 x D 4 x H 60 cm

**180-240cm Ext. Dining Table** W 180/240 x D 90 x H 78 cm

**180cm Dining Table**W 180 x D 90 x H 78 cm