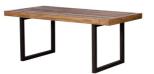

2 Drawer Filing Cabinet W 54 x D 45 x H 85 cm

**Desk** W 140 x D 70 x H 73 cm

**Wall Mirror** W 80 x D 4 x H 60 cm

**180-240cm Ext. Dining Table** W 180/240 x D 90 x H 78 cm

**180cm Dining Table**W 180 x D 90 x H 78 cm

**140-180cm Ext. Dining Table** W 140/180 x D 90 x H 78 cm

**140-180cm Fully Ext. Dining Table**W 140/180 x D 90x H 78 cm

120cm Round Dining Table W 120 x D 120 x H 77 cm

Rectangular Bar Table W 120 x D 80 x H 90 cm