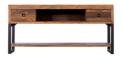

Narrow Sideboard W 103 x D 45 x H 85 cm

**Large TV Unit**W 150 x D 45 x H 65 cm

**Small TV Unit** W 120 x D 45 x H 55 cm

Console Table
W 120 x D 40 x H 79 cm

**Coffee Table** W 120 x D 70 x H 50 cm

**Lamp Table**W 50 x D 50 x H 72 cm