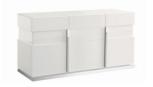

1 Door Curio Cabinet Left W 53.5 x D 52.5 x H 190 cm

1 Door Curio Cabinet Right W 53.5 x D 52.5 x H 190 cm

**4 Door Buffet** W 211.1 x D 54.9 x H 81.6 cm

**3 Door Buffet** W 175 x D 54.9 x H 81.6 cm

**TV Base** W 170.2 x D 53 x H 47.6 cm