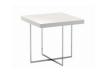

Rectangular Coffee Table W 119.6 x D 60 x H 40.5 cm

**Square Coffee Table** W 90 x D 90 x H 40.5 cm

**Lamp Table**W 60 x D 60 x H 54.5 cm

**Mirror** W 145.7 x D 2.2 x H 103.5 cm

| *All sizes are approximate. Colour is for guidance only because while we make every effort to display the colour as accurately as possible, all versions may vary in colour reproduction. |
|-------------------------------------------------------------------------------------------------------------------------------------------------------------------------------------------|
|                                                                                                                                                                                           |
| <u>FISHPOOLS</u>                                                                                                                                                                          |