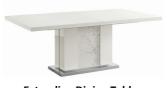

## **Features**

- White high gloss finish
   Stainless steel bases &
   Marble detailing handles

**Extending Dining Table** 

Closed: W196 x D 108 x H 76.5 cm

**Extending Dining Table** 

Open: W 250 x D 108 x H 76.5 cm