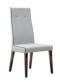

**Extending Dining Table** 

Closed: W 160 x D 95 x H 76.5 cm

**Extending Dining Table** 

Open: W 210x D 95 x H 76.5 cm

Dining Chair

W 51 x D 59 x H 103.5 cm

**2 Door Curio Cabinet**W 105.5 x D 52.5 x H 190 cm