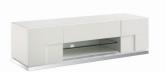

1 Door Curio Cabinet Left W 53.5 x D 52.5 x H 190 cm

1 Door Curio Cabinet Right W 53.5 x D 52.5 x H 190 cm

**4 Door Buffet** W 211.1 x D 54.9 x H 81.6 cm

**3 Door Buffet** W 175 x D 54.9 x H 81.6 cm

**TV Base** W 170.2 x D 53 x H 47.6 cm