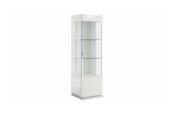

1 Door Curio Cabinet Left W 53.5 x D 52.5 x H 190 cm

1 Door Curio Cabinet Right W 53.5 x D 52.5 x H 190 cm

**4 Door Buffet** W 211.1 x D 54.9 x H 81.6 cm

**3 Door Buffet** W 175 x D 54.9 x H 81.6 cm

**TV Base** W 170.2 x D 53 x H 47.6 cm