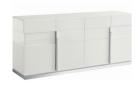

1 Door Curio Cabinet Left W 53.5 x D 52.5 x H 190 cm

1 Door Curio Cabinet Right W 53.5 x D 52.5 x H 190 cm

**4 Door Buffet** W 211.1 x D 54.9 x H 81.6 cm

**3 Door Buffet** W 175 x D 54.9 x H 81.6 cm

**TV Base** W 170.2 x D 53 x H 47.6 cm