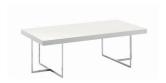

Rectangular Coffee Table W 119.6 x D 60 x H 40.5 cm

**Square Coffee Table** W 90 x D 90 x H 40.5 cm

**Lamp Table**W 60 x D 60 x H 54.5 cm

**Mirror** W 145.7 x D 2.2 x H 103.5 cm

| *All sizes are approximate. Colour is for guidance only because while we make every effort to display the colour as accurately as possible, all versions may vary in colour reproduction. |
|-------------------------------------------------------------------------------------------------------------------------------------------------------------------------------------------|
|                                                                                                                                                                                           |
| <u>FISHPOOLS</u>                                                                                                                                                                          |