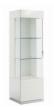

**Extending Dining Table** 

Closed: W 160 x D 95 x H 76.5 cm

**Extending Dining Table** 

Open: W 210x D 95 x H 76.5 cm

Dining Chair

W 51 x D 59 x H 103.5 cm

**2 Door Curio Cabinet**W 105.5 x D 52.5 x H 190 cm

1 Door Curio Cabinet Left W 53.5 x D 52.5 x H 190 cm

1 Door Curio Cabinet Right W 53.5 x D 52.5 x H 190 cm

**4 Door Buffet** W 211.1 x D 54.9 x H 81.6 cm

**3 Door Buffet** W 175 x D 54.9 x H 81.6 cm

**TV Base** W 170.2 x D 53 x H 47.6 cm