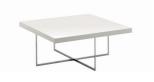

Rectangular Coffee Table W 119.6 x D 60 x H 40.5 cm

**Square Coffee Table** W 90 x D 90 x H 40.5 cm

**Lamp Table**W 60 x D 60 x H 54.5 cm

**Mirror** W 145.7 x D 2.2 x H 103.5 cm

| *All sizes are approximate. Colour is for guidance only because while we make every effort to display the colour as accurately as possible, all versions may vary in colour reproduction. |
|-------------------------------------------------------------------------------------------------------------------------------------------------------------------------------------------|
|                                                                                                                                                                                           |
| <u>FISHPOOLS</u>                                                                                                                                                                          |