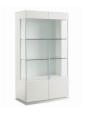

**Extending Dining Table** 

Closed: W 160 x D 95 x H 76.5 cm

**Extending Dining Table** 

Open: W 210x D 95 x H 76.5 cm

Dining Chair

W 51 x D 59 x H 103.5 cm

**2 Door Curio Cabinet**W 105.5 x D 52.5 x H 190 cm