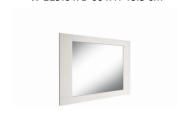

Rectangular Coffee Table W 119.6 x D 60 x H 40.5 cm

**Square Coffee Table** W 90 x D 90 x H 40.5 cm

**Lamp Table**W 60 x D 60 x H 54.5 cm

**Mirror** W 145.7 x D 2.2 x H 103.5 cm

| *All sizes are approximate. Colour is for guidance only because while we make every effort to display the colour as accurately as possible, all versions may vary in colour reproduction. |
|-------------------------------------------------------------------------------------------------------------------------------------------------------------------------------------------|
|                                                                                                                                                                                           |
| <u>FISHPOOLS</u>                                                                                                                                                                          |