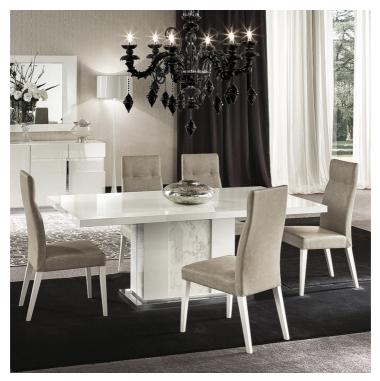

## **BERNINI COLLECTION**

The stunning white high gloss finish of the Bernini range create a luxurious feel in any room. Perfectly finished with stainless steel bases, frames & handles & stunning marble detailing on the dining tables. Available in a wide selection of dining and living room furniture.

## **Features**

- White high gloss finish
   Stainless steel bases &
   Marble detailing handles

**Extending Dining Table** 

Closed: W196 x D 108 x H 76.5 cm

**Extending Dining Table** 

Open: W 250 x D 108 x H 76.5 cm

**Extending Dining Table** 

Closed: W 160 x D 95 x H 76.5 cm

**Extending Dining Table** 

Open: W 210x D 95 x H 76.5 cm

Dining Chair

W 51 x D 59 x H 103.5 cm

**2 Door Curio Cabinet**W 105.5 x D 52.5 x H 190 cm