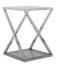

## **Dining Range**

The Trento dining and occasional collection's contemporary cool design is the perfect addition to any dining and living room. Complete with clear glass tops & stainless steel frames.

## **Features**

- Stainless Steel Frame
- Clear Glass Tops

**Square Coffee Table** W 105 x D 105 x H 38 cm

**End Table**W 48 x D 35 x H 63 cm

Nest of Two Z Tables W 45 x D 45 x H 56.5 cm

Large Table W 40 x D 40 x H 85 cm

Medium Table W 40 x D 40 x H 70 cm

Small Table W 40 x D 40 x H 55 cm