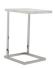

## **Dining Range**

The Trento dining and occasional collection's contemporary cool design is the perfect addition to any dining and living room. Complete with clear glass tops & stainless steel frames.

## **Features**

- Stainless Steel Frame
- Clear Glass Tops

**Square Coffee Table** W 105 x D 105 x H 38 cm

**End Table**W 48 x D 35 x H 63 cm

Nest of Two Z Tables W 45 x D 45 x H 56.5 cm

Large Table W 40 x D 40 x H 85 cm

Medium Table W 40 x D 40 x H 70 cm

Small Table W 40 x D 40 x H 55 cm