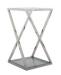

## **Dining Range**

The Trento dining and occasional collection's contemporary cool design is the perfect addition to any dining and living room. Complete with clear glass tops & stainless steel frames.

## **Features**

- Stainless Steel Frame
- Clear Glass Tops

**Square Coffee Table** W 105 x D 105 x H 38 cm

**End Table**W 48 x D 35 x H 63 cm

Nest of Two Z Tables W 45 x D 45 x H 56.5 cm

Large Table W 40 x D 40 x H 85 cm

Medium Table W 40 x D 40 x H 70 cm

Small Table W 40 x D 40 x H 55 cm