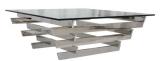

## **Dining Range**

The Trento dining and occasional collection's contemporary cool design is the perfect addition to any dining and living room. Complete with clear glass tops & stainless steel frames.

## **Features**

- Stainless Steel Frame
- Clear Glass Tops

**Square Coffee Table** W 105 x D 105 x H 38 cm

**End Table**W 48 x D 35 x H 63 cm

Nest of Two Z Tables W 45 x D 45 x H 56.5 cm

Large Table W 40 x D 40 x H 85 cm

Medium Table W 40 x D 40 x H 70 cm

Small Table W 40 x D 40 x H 55 cm