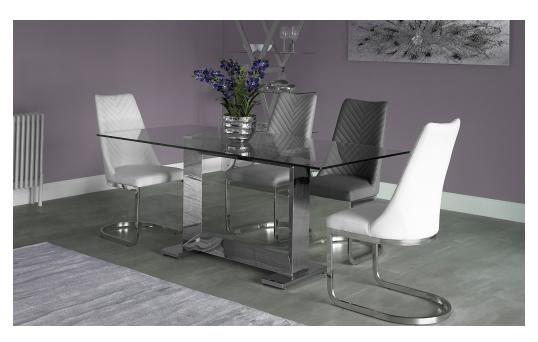

## **Trento**

## **Dining Range**

The Trento dining and occasional collection's contemporary cool design is the perfect addition to any dining and living room. Complete with clear glass tops & stainless steel frames.

## **Features**

- Stainless Steel Frame
- Clear Glass Tops