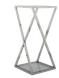

## **Dining Range**

The Trento dining and occasional collection's contemporary cool design is the perfect addition to any dining and living room. Complete with clear glass tops & stainless steel frames.

## **Features**

- Stainless Steel Frame
- Clear Glass Tops

**Square Coffee Table** W 105 x D 105 x H 38 cm

**End Table**W 48 x D 35 x H 63 cm

Nest of Two Z Tables W 45 x D 45 x H 56.5 cm

Large Table W 40 x D 40 x H 85 cm

Medium Table W 40 x D 40 x H 70 cm

Small Table W 40 x D 40 x H 55 cm