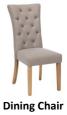

## **Features**

- Solid Teak Root Base Tempered Glass Top Each Piece Is Unique

Coffee Table W 70 x H 41 cm W 90 x H 41 cm

Dining Table
W 130x H 79 cm
W 160x H 79 cm
W 180x H 79 cm

W 46cm D 60cm

| All sizes are approx<br>he colour as accura | imate. Colour is for | guidance only be | ecause while we r | nake every effort to | display |
|---------------------------------------------|----------------------|------------------|-------------------|----------------------|---------|