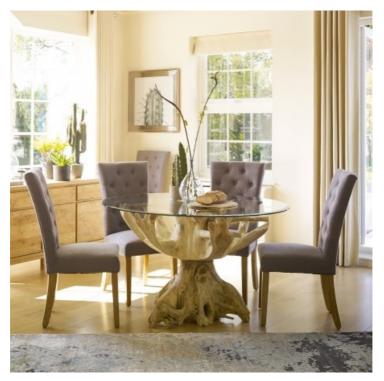

## JAVA COLLECTION

The Java range is completely unique each root is very unique and you will never see the same root again. Any piece would add a solid and strong talking point to any home with the raw and natural furniture.

## **Features**

- Solid Teak Root Base Tempered Glass Top Each Piece Is Unique

Coffee Table W 70 x H 41 cm W 90 x H 41 cm

Dining Table
W 130x H 79 cm
W 160x H 79 cm
W 180x H 79 cm

W 46cm D 60cm

| All sizes are approx<br>he colour as accura | imate. Colour is for | guidance only be | ecause while we r | nake every effort to | display |
|---------------------------------------------|----------------------|------------------|-------------------|----------------------|---------|