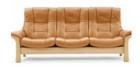

## FISHPOOLS.CO.UK

**3 Seat High Back Sofa** W 234 x D 81 x H 103 cm

**3 Seat Low Back Sofa** W 234 x D 81 x H 86 cm

**2 Seat High Back Sofa** W 170 x D 81 x H 103 cm

**2 Seat Low Back Sofa** W 170 x D 81 x H 86 cm