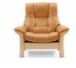

## STRESSLESS BUCKINGHAM COLLECTION

All Stressless<sup>®</sup> sofas have the flexibility of individually reclinable seats, and come with a patented glide function which follows your body's slightest movement. The unique lumbar support adjusts itself to your body automatically.

**High Back Chair** W 106 x D 81 x H 103 cm

**Low Back Chair** W 106 x D 81 x H 86 cm

\*All sizes are approximate. Colour is for guidance only because while we make every effort to display the colour as accurately as possible, all versions may vary in colour reproduction.