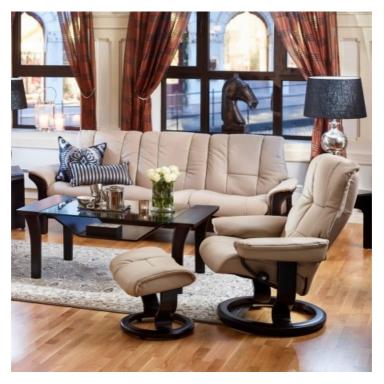

## STRESSLESS BUCKINGHAM COLLECTION

All Stressless<sup>®</sup> sofas have the flexibility of individually reclinable seats, and come with a patented glide function which follows your body's slightest movement. The unique lumbar support adjusts itself to your body automatically.

#### Features

- Polyurethane Foam/ SuperSoft Polyester Fibre Seat & Back Cushion
- Flexo Spring Suspension
- Choice Of Leather
- Choice Of Wood Colour
  - Choice Of Base

• Steel Frame