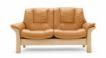

## FISHPOOLS.CO.UK

**3 Seat High Back Sofa** W 234 x D 81 x H 103 cm

**3 Seat Low Back Sofa** W 234 x D 81 x H 86 cm

**2 Seat High Back Sofa** W 170 x D 81 x H 103 cm

**2 Seat Low Back Sofa** W 170 x D 81 x H 86 cm