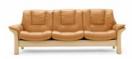

## FISHPOOLS.CO.UK

**3 Seat High Back Sofa** W 234 x D 81 x H 103 cm

**3 Seat Low Back Sofa** W 234 x D 81 x H 86 cm

**2 Seat High Back Sofa** W 170 x D 81 x H 103 cm

**2 Seat Low Back Sofa** W 170 x D 81 x H 86 cm