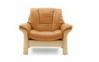

## STRESSLESS BUCKINGHAM COLLECTION

All Stressless<sup>®</sup> sofas have the flexibility of individually reclinable seats, and come with a patented glide function which follows your body's slightest movement. The unique lumbar support adjusts itself to your body automatically.

**High Back Chair** W 106 x D 81 x H 103 cm

**Low Back Chair** W 106 x D 81 x H 86 cm

\*All sizes are approximate. Colour is for guidance only because while we make every effort to display the colour as accurately as possible, all versions may vary in colour reproduction.