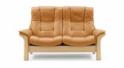

## STRESSLESS BUCKINGHAM COLLECTION

All Stressless<sup>®</sup> sofas have the flexibility of individually reclinable seats, and come with a patented glide function which follows your body's slightest movement. The unique lumbar support adjusts itself to your body automatically.

## FISHPOOLS.CO.UK

**3 Seat High Back Sofa** W 234 x D 81 x H 103 cm

**3 Seat Low Back Sofa** W 234 x D 81 x H 86 cm

**2 Seat High Back Sofa** W 170 x D 81 x H 103 cm

**2 Seat Low Back Sofa** W 170 x D 81 x H 86 cm