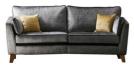

# **COOPER COLLECTION**

Made in the UK to our exacting standards, the Cooper sofa collection is plump full of comfort and a welcome addition to any living room. Combining contemporary style on a grand scale with luxurious deep seat cushions and thick arm pads, the Cooper range balances laid-back comfort with eye-catching cool.

#### Features

- Frame is solid hardwood timber with selected high density particle boards
- Feet are available in dark, washed oak or country oak
- Seating is tempered steel zig zag spring units, with high resilient foam cushion
- Choice of Fabrics
- Corner Sofas also available
- Back rest is high resilient elasticated webbed back.
  Spiral conjugate fibre technology cushion