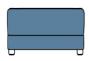

**Corner End Unit** W 107 x D 99 x H 95 cm

**Cushion Top Stool** W 94 x D 64 x H 36 cm

| <br> |
|------|

**Armless Unit** W 73 x D 99 x H 95 cm

\*All sizes are approximate. Colour is for guidance only because while we make every effort to display the colour as accurately as possible, all versions may vary in colour reproduction.