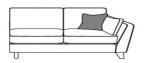

## FISHPOOLS.CO.UK

Large LHF Arm/Corner/Small RHF Arm Group W 271 x D 200 x H 95 cm

**4 Seat Sofa** W 235 x D 99 x H 95 cm

**3 Seat Sofa** W 210 x D 99 x H 95 cm

**2 Seat Sofa** W 185 x D 99 x H 95 cm

**Snuggler** W 145 x D 99 x H 95 cm