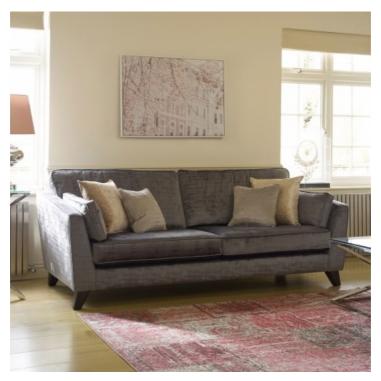

# **COOPER COLLECTION**

Made in the UK to our exacting standards, the Cooper sofa collection is plump full of comfort and a welcome addition to any living room. Combining contemporary style on a grand scale with luxurious deep seat cushions and thick arm pads, the Cooper range balances laid-back comfort with eye-catching cool.

#### Features

- Frame is solid hardwood timber with selected high density particle boards
- Feet are available in dark, washed oak or country oak
- Seating is tempered steel zig zag spring units, with high resilient foam cushion
- Choice of Fabrics
- Corner Sofas also available
- Back rest is high resilient elasticated webbed back.
  Spiral conjugate fibre technology cushion