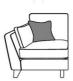

**Chair** W 106 x D 99 x H 95 cm

Large End LHF Arm W 164 x D 99 x H 95 cm

Large End RHF Arm W 164 x D 99 x H 95 cm

Small End LHF Arm W 93 x D 99 x H 95 cm

Small End RHF Arm W 93 x D 99 x H 95 cm

Small Storage Stool W 51 x D 64 x H 44 cm