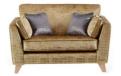

# **COOPER COLLECTION**

Made in the UK to our exacting standards, the Cooper sofa collection is plump full of comfort and a welcome addition to any living room. Combining contemporary style on a grand scale with luxurious deep seat cushions and thick arm pads, the Cooper range balances laid-back comfort with eye-catching cool.

#### Features

- Frame is solid hardwood timber with selected high density particle boards
- Feet are available in dark, washed oak or country oak
- Seating is tempered steel zig zag spring units, with high resilient foam cushion
- Choice of Fabrics
- Corner Sofas also available
- Back rest is high resilient elasticated webbed back.
  Spiral conjugate fibre technology cushion