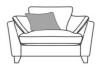

**Chair** W 106 x D 99 x H 95 cm

Large End LHF Arm W 164 x D 99 x H 95 cm

Large End RHF Arm W 164 x D 99 x H 95 cm

Small End LHF Arm W 93 x D 99 x H 95 cm

Small End RHF Arm W 93 x D 99 x H 95 cm

Small Storage Stool W 51 x D 64 x H 44 cm