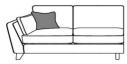

## FISHPOOLS.CO.UK

Large LHF Arm/Corner/Small RHF Arm Group W 271 x D 200 x H 95 cm

**4 Seat Sofa** W 235 x D 99 x H 95 cm

**3 Seat Sofa** W 210 x D 99 x H 95 cm

**2 Seat Sofa** W 185 x D 99 x H 95 cm

**Snuggler** W 145 x D 99 x H 95 cm

**Chair** W 106 x D 99 x H 95 cm

Large End LHF Arm W 164 x D 99 x H 95 cm

Large End RHF Arm W 164 x D 99 x H 95 cm

Small End LHF Arm W 93 x D 99 x H 95 cm

Small End RHF Arm W 93 x D 99 x H 95 cm

Small Storage Stool W 51 x D 64 x H 44 cm

**Corner End Unit** W 107 x D 99 x H 95 cm

**Cushion Top Stool** W 94 x D 64 x H 36 cm

| <br> |
|------|

**Armless Unit** W 73 x D 99 x H 95 cm

\*All sizes are approximate. Colour is for guidance only because while we make every effort to display the colour as accurately as possible, all versions may vary in colour reproduction.