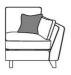

**Chair** W 106 x D 99 x H 95 cm

Large End LHF Arm W 164 x D 99 x H 95 cm

Large End RHF Arm W 164 x D 99 x H 95 cm

Small End LHF Arm W 93 x D 99 x H 95 cm

Small End RHF Arm W 93 x D 99 x H 95 cm

Small Storage Stool W 51 x D 64 x H 44 cm