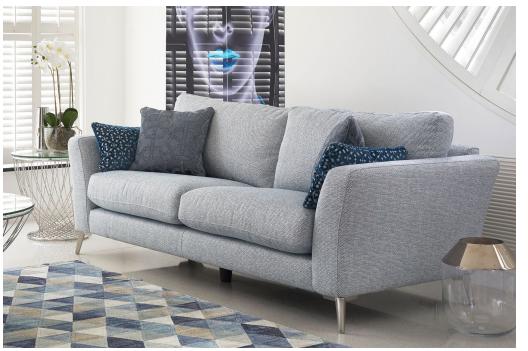

## Scala

Upholstery Range

The Scala range is a smart, modern suite without the designer price tag! Featuring a gently curving arm, stylish accent cushions and bolsters with a simple back cushion, underpinned by stunning legs available in a lovely contemporary finish. This range offers a stylish swivel accent chair, which is an ideal complimentary piece, or even a stand-alone item. Available in a selection of fabrics and leg colours to match your style.

## Features

•Hand crafted in the UK

•Fully reversible fibre wrapped seat cushions

•Feather filled lumbar and scatter cushions

•Hollow pocketed fibre constructed backs

•Feet available in brushed metal, smoke or light wood

•Seats sprung by high gauge serpentine springs

\*All sizes are approximate. Colour is for guidance only because while we make every effort to display the colour as accurately as possible, all versions may vary in colour reproduction.