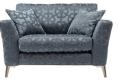

## Scala

Upholstery Range

The Scala range is a smart, modern suite without the designer price tag! Featuring a gently curving arm, stylish accent cushions and bolsters with a simple back cushion, underpinned by stunning legs available in a lovely contemporary finish. This range offers a stylish swivel accent chair, which is an ideal complimentary piece, or even a stand-alone item. Available in a selection of fabrics and leg colours to match your style.

## FISHPOOLS.CO.UK

3 Seat Sofa

W 228 x D 97 x H 87 cm

2.5 Seat Sofa W 202 x D 97 x H 87 cm

2 Seat Sofa W 176 x D 97 x H 87 cm

Cuddler W 140 x D 97 x H 87 cm

Armchair W 108 x D 97 x H 87 cm

W 85 x D 90 x H 95 cm