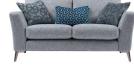

## Scala

Upholstery Range

The Scala range is a smart, modern suite without the designer price tag! Featuring a gently curving arm, stylish accent cushions and bolsters with a simple back cushion, underpinned by stunning legs available in a lovely contemporary finish. This range offers a stylish swivel accent chair, which is an ideal complimentary piece, or even a stand-alone item. Available in a selection of fabrics and leg colours to match your style.

## FISHPOOLS.CO.UK

3 Seat Sofa

W 228 x D 97 x H 87 cm

2.5 Seat Sofa W 202 x D 97 x H 87 cm

2 Seat Sofa W 176 x D 97 x H 87 cm

Cuddler W 140 x D 97 x H 87 cm

Armchair W 108 x D 97 x H 87 cm

W 85 x D 90 x H 95 cm