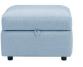

**Storage Footstool** W 65 x D 56 x H 46 cm

**Designer Footstool** W 80 x D 80 x H 36 cm