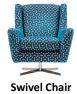

## Scala

Upholstery Range

The Scala range is a smart, modern suite without the designer price tag! Featuring a gently curving arm, stylish accent cushions and bolsters with a simple back cushion, underpinned by stunning legs available in a lovely contemporary finish. This range offers a stylish swivel accent chair, which is an ideal complimentary piece, or even a stand-alone item. Available in a selection of fabrics and leg colours to match your style.

## FISHPOOLS.CO.UK

3 Seat Sofa

W 228 x D 97 x H 87 cm

2.5 Seat Sofa W 202 x D 97 x H 87 cm

2 Seat Sofa W 176 x D 97 x H 87 cm

Cuddler W 140 x D 97 x H 87 cm

Armchair W 108 x D 97 x H 87 cm

W 85 x D 90 x H 95 cm