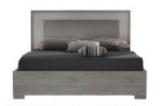

## **Features**

- Silver Ash Carcase and Trims.
- Soft Grey High Gloss Lacquer Fronts.

150cm Wooden Bedframe W 168 x D 215 x H 130 cm

6 Doors Wardrobe W 272 x D 63 x H 228 cm

4 Doors Wardrobe W 182 x D 63 x H 228 cm