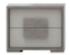

## **Features**

- Silver Ash Carcase and Trims.
- Soft Grey High Gloss Lacquer Fronts.

150cm Wooden Bedframe W 168 x D 215 x H 130 cm

6 Doors Wardrobe W 272 x D 63 x H 228 cm

4 Doors Wardrobe W 182 x D 63 x H 228 cm

2 Doors Wardrobe W 92 x D 63 x H 228 cm

6 Drawers Large Chest W 166 x D 48 x H 84 cm

5 Drawers Tall Chest W 77 x D 50 x H 124 cm

Night Table W 61 x D 47 x H 50 cm

| All sizes are approx<br>he colour as accura | imate. Colour is for | guidance only be | ecause while we r | nake every effort to | display |
|---------------------------------------------|----------------------|------------------|-------------------|----------------------|---------|