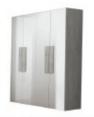

2 Doors Wardrobe W 92 x D 63 x H 228 cm

6 Drawers Large Chest W 166 x D 48 x H 84 cm

5 Drawers Tall Chest W 77 x D 50 x H 124 cm

Night Table W 61 x D 47 x H 50 cm

| All sizes are approx<br>he colour as accura | imate. Colour is for | guidance only be | ecause while we r | nake every effort to | display |
|---------------------------------------------|----------------------|------------------|-------------------|----------------------|---------|