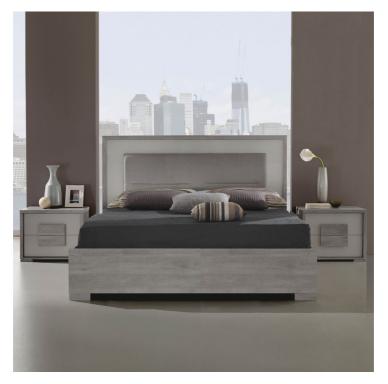

## **AMELIA COLLECTION**

Contemporary Styling offering a highly refined design look.

## **Features**

- Silver Ash Carcase and Trims.
- Soft Grey High Gloss Lacquer Fronts.

150cm Wooden Bedframe W 168 x D 215 x H 130 cm

6 Doors Wardrobe W 272 x D 63 x H 228 cm

4 Doors Wardrobe W 182 x D 63 x H 228 cm

2 Doors Wardrobe W 92 x D 63 x H 228 cm

6 Drawers Large Chest W 166 x D 48 x H 84 cm

5 Drawers Tall Chest W 77 x D 50 x H 124 cm

Night Table W 61 x D 47 x H 50 cm

| All sizes are approx<br>he colour as accura | imate. Colour is for | guidance only be | ecause while we r | nake every effort to | display |
|---------------------------------------------|----------------------|------------------|-------------------|----------------------|---------|