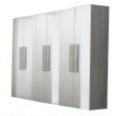

## **Features**

- Silver Ash Carcase and Trims.
- Soft Grey High Gloss Lacquer Fronts.

150cm Wooden Bedframe W 168 x D 215 x H 130 cm

6 Doors Wardrobe W 272 x D 63 x H 228 cm

4 Doors Wardrobe W 182 x D 63 x H 228 cm