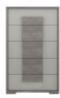

## **Features**

- Silver Ash Carcase and Trims.
- Soft Grey High Gloss Lacquer Fronts.

150cm Wooden Bedframe W 168 x D 215 x H 130 cm

6 Doors Wardrobe W 272 x D 63 x H 228 cm

4 Doors Wardrobe W 182 x D 63 x H 228 cm

2 Doors Wardrobe W 92 x D 63 x H 228 cm

6 Drawers Large Chest W 166 x D 48 x H 84 cm

5 Drawers Tall Chest W 77 x D 50 x H 124 cm

Night Table W 61 x D 47 x H 50 cm

| All sizes are approx<br>he colour as accura | imate. Colour is for | guidance only be | ecause while we r | nake every effort to | display |
|---------------------------------------------|----------------------|------------------|-------------------|----------------------|---------|