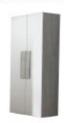

## **Features**

- Silver Ash Carcase and Trims.
- Soft Grey High Gloss Lacquer Fronts.

150cm Wooden Bedframe W 168 x D 215 x H 130 cm

6 Doors Wardrobe W 272 x D 63 x H 228 cm

4 Doors Wardrobe W 182 x D 63 x H 228 cm

2 Doors Wardrobe W 92 x D 63 x H 228 cm

6 Drawers Large Chest W 166 x D 48 x H 84 cm

5 Drawers Tall Chest W 77 x D 50 x H 124 cm

Night Table W 61 x D 47 x H 50 cm

| All sizes are approx<br>he colour as accura | imate. Colour is for | guidance only be | ecause while we r | nake every effort to | display |
|---------------------------------------------|----------------------|------------------|-------------------|----------------------|---------|