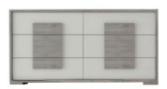

## **Features**

- Silver Ash Carcase and Trims.
- Soft Grey High Gloss Lacquer Fronts.

150cm Wooden Bedframe W 168 x D 215 x H 130 cm

6 Doors Wardrobe W 272 x D 63 x H 228 cm

4 Doors Wardrobe W 182 x D 63 x H 228 cm

2 Doors Wardrobe W 92 x D 63 x H 228 cm

6 Drawers Large Chest W 166 x D 48 x H 84 cm

5 Drawers Tall Chest W 77 x D 50 x H 124 cm

Night Table W 61 x D 47 x H 50 cm

| All sizes are approx<br>he colour as accura | imate. Colour is for | guidance only be | ecause while we r | nake every effort to | display |
|---------------------------------------------|----------------------|------------------|-------------------|----------------------|---------|