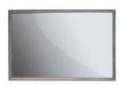

Wall Mirror W 120 x D 3 x H 80 cm

\*All sizes are approximate. Colour is for guidance only because while we make every effort to display the colour as accurately as possible, all versions may vary in colour reproduction.