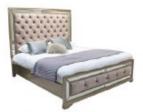

## **ROYALE COLLECTION**

The Royale range exudes style and luxury. Hand crafted from eucalyptus, it features mirrored facing panels and deep buttoned headboard and footboard, this bedroom collection will make you feel like royalty.

## **Features**

- Mirrored Fronts
- Glamorous
- Carcase
- Antique Silver Grey
  Painted Eucalyptus Wood

180cm Bedstead W 193 x D 214 x H 165 cm

Dressing Table W 160 x D 44 x H 80 cm

150cm Bedstead W 163 x D 214 x H 144 cm