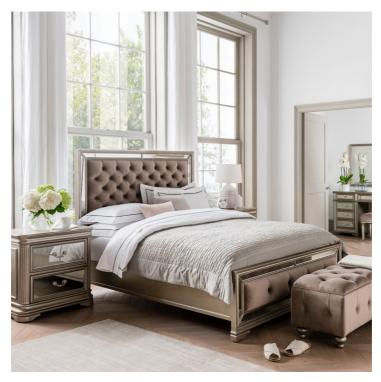

## **ROYALE COLLECTION**

The Royale range exudes style and luxury. Hand crafted from eucalyptus, it features mirrored facing panels and deep buttoned headboard and footboard, this bedroom collection will make you feel like royalty.

## **Features**

- Mirrored Fronts
- Glamorous
- Carcase
- Antique Silver Grey
  Painted Eucalyptus Wood

180cm Bedstead W 193 x D 214 x H 165 cm

Dressing Table W 160 x D 44 x H 80 cm

150cm Bedstead W 163 x D 214 x H 144 cm

Tall 5 Drawer Chest W 91 x D 48 x H 139 cm

Wide 7 Drawer Chest W 165 x D 48 x H 92 cm

Bedside Chest W 71 x D 47 x H 71 cm

Buttoned Storage Stool W 120 x D 40 x H 45 cm

Buttoned Dressing Stool W 46 x D 38 x H 48 cm