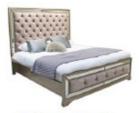

## **ROYALE COLLECTION**

The Royale range exudes style and luxury. Hand crafted from eucalyptus, it features mirrored facing panels and deep buttoned headboard and footboard, this bedroom collection will make you feel like royalty.

## **Features**

- Mirrored Fronts
- Glamorous
- Carcase
- Antique Silver Grey
  Painted Eucalyptus Wood

180cm Bedstead W 193 x D 214 x H 165 cm

Dressing Table W 160 x D 44 x H 80 cm

150cm Bedstead W 163 x D 214 x H 144 cm