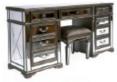

## **Features**

- Mirrored Fronts
- Glamorous
- Carcase
- Antique Silver Grey
  Painted Eucalyptus Wood

180cm Bedstead W 193 x D 214 x H 165 cm

Dressing Table W 160 x D 44 x H 80 cm

150cm Bedstead W 163 x D 214 x H 144 cm

Tall 5 Drawer Chest W 91 x D 48 x H 139 cm

Wide 7 Drawer Chest W 165 x D 48 x H 92 cm

Bedside Chest W 71 x D 47 x H 71 cm

Buttoned Storage Stool W 120 x D 40 x H 45 cm

Buttoned Dressing Stool W 46 x D 38 x H 48 cm