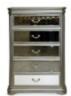

Tall 5 Drawer Chest W 91 x D 48 x H 139 cm

Wide 7 Drawer Chest W 165 x D 48 x H 92 cm

Bedside Chest W 71 x D 47 x H 71 cm

Buttoned Storage Stool W 120 x D 40 x H 45 cm

Buttoned Dressing Stool W 46 x D 38 x H 48 cm