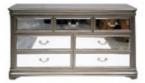

Tall 5 Drawer Chest W 91 x D 48 x H 139 cm

Wide 7 Drawer Chest W 165 x D 48 x H 92 cm

Bedside Chest W 71 x D 47 x H 71 cm

Buttoned Storage Stool W 120 x D 40 x H 45 cm

Buttoned Dressing Stool W 46 x D 38 x H 48 cm