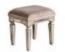

Tall 5 Drawer Chest W 91 x D 48 x H 139 cm

Wide 7 Drawer Chest W 165 x D 48 x H 92 cm

Bedside Chest W 71 x D 47 x H 71 cm

Buttoned Storage Stool W 120 x D 40 x H 45 cm

Buttoned Dressing Stool W 46 x D 38 x H 48 cm