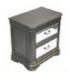

Tall 5 Drawer Chest W 91 x D 48 x H 139 cm

Wide 7 Drawer Chest W 165 x D 48 x H 92 cm

Bedside Chest W 71 x D 47 x H 71 cm

Buttoned Storage Stool W 120 x D 40 x H 45 cm

Buttoned Dressing Stool W 46 x D 38 x H 48 cm