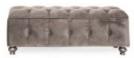

Tall 5 Drawer Chest W 91 x D 48 x H 139 cm

Wide 7 Drawer Chest W 165 x D 48 x H 92 cm

Bedside Chest W 71 x D 47 x H 71 cm

Buttoned Storage Stool W 120 x D 40 x H 45 cm

Buttoned Dressing Stool W 46 x D 38 x H 48 cm