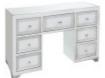

Dressing Table W 121 x D 42 x H 81 cm

Dressing Table Stool W 45 x D 36 x H 47 cm

\*All sizes are approximate. Colour is for guidance only because while we make every effort to display the colour as accurately as possible, all versions may vary in colour reproduction.