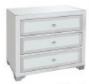

## Features

• White and Silver mirror. • Fully assembled.

6 Drawer Wide Chest W 120 x D 40 x H 80 cm

3 Drawer Bedside W 44 x D 35 x H 66 cm

5 Drawer Tall Boy W 59 x D 40 x H 121 cm

3 Drawer Wide Chest W 89 x D 40 x H 80 cm