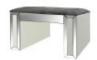

Dressing Table W 121 x D 42 x H 81 cm

Dressing Table Stool W 45 x D 36 x H 47 cm

\*All sizes are approximate. Colour is for guidance only because while we make every effort to display the colour as accurately as possible, all versions may vary in colour reproduction.