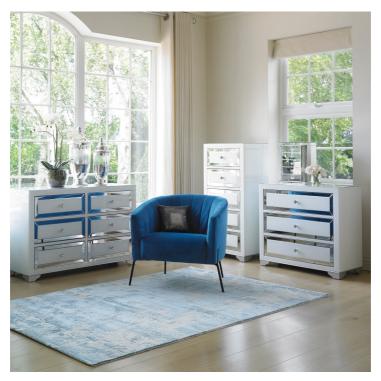

## **BIANCA COLLECTION**

The mix of silver and white mirror in this charming bedroom collection will make a stylish addition to any bedroom.

## Features

• White and Silver mirror. • Fully assembled.

6 Drawer Wide Chest W 120 x D 40 x H 80 cm

3 Drawer Bedside W 44 x D 35 x H 66 cm

5 Drawer Tall Boy W 59 x D 40 x H 121 cm

3 Drawer Wide Chest W 89 x D 40 x H 80 cm