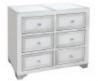

## Features

• White and Silver mirror. • Fully assembled.

6 Drawer Wide Chest W 120 x D 40 x H 80 cm

3 Drawer Bedside W 44 x D 35 x H 66 cm

5 Drawer Tall Boy W 59 x D 40 x H 121 cm

3 Drawer Wide Chest W 89 x D 40 x H 80 cm