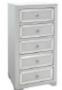

## Features

• White and Silver mirror. • Fully assembled.

6 Drawer Wide Chest W 120 x D 40 x H 80 cm

3 Drawer Bedside W 44 x D 35 x H 66 cm

5 Drawer Tall Boy W 59 x D 40 x H 121 cm

3 Drawer Wide Chest W 89 x D 40 x H 80 cm