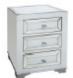

## Features

• White and Silver mirror. • Fully assembled.

6 Drawer Wide Chest W 120 x D 40 x H 80 cm

3 Drawer Bedside W 44 x D 35 x H 66 cm

5 Drawer Tall Boy W 59 x D 40 x H 121 cm

3 Drawer Wide Chest W 89 x D 40 x H 80 cm