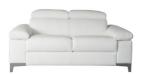

## **SANTORO COLLECTION**

Sit back and sink into fabulous Santoro range. This Italian design offers a selection of finely cut thick leathers or sumptuous fabrics complimented by smart, sleek metal feet. The Santoro is available as a fixed or electric recliner- featuring fully adjustable headrests, this range also offers the option of modular.

#### **Features**

- Frame: Pinewood, multilayer and plywood, covered with polyurethane foam
- Electric recliner options available
- Spring system: Elastic webbing
- Back padding: Ecologic polyurethane foam covered with 100% polyurethane layer
- Seat padding: Ecologic polyurethane foam covered with 100% polyurethane layer
- Equipped with manually liftable headrests

#### 130—Armless Unit

W 70 x D 108 x H 79 cm

T09—3 Seat Sofa With Power
Recliners
W 218 x D 108 x H 79 cm

**300—3 Seat Sofa** W 214 x D 108 x H 79 cm

G03—2.5 Seat Sofa With Power Recliners W 198 x D 108 x H 79 cm

**240—2.5 Seat Sofa** W 194 x D 108 x H 79 cm

408—2 Seat Sofa With Power Recliners

**200—2 Seat Sofa** W 174 x D 108 x H 79 cm

**566—Power Recliner Chair** W 106 x D 108 x H 79 cm

**190—Chair** W 104 x D 108 x H 79 cm