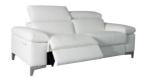

## **SANTORO COLLECTION**

Sit back and sink into fabulous Santoro range. This Italian design offers a selection of finely cut thick leathers or sumptuous fabrics complimented by smart, sleek metal feet. The Santoro is available as a fixed or electric recliner- featuring fully adjustable headrests, this range also offers the option of modular.

#### **Features**

- Frame: Pinewood, multilayer and plywood, covered with polyurethane foam
- Electric recliner options available
- Spring system: Elastic webbing
- Back padding: Ecologic polyurethane foam covered with 100% polyurethane layer
- Seat padding: Ecologic polyurethane foam covered with 100% polyurethane layer
- Equipped with manually liftable headrests

420—Chaise End 1 Arm LHF

W 97 x D 168 x H 79 cm

410- Chaise End 1 Arm RHF

W 97 x D 168 x H 79 cm

174—Electric Recliner With 1

Arm LHF

W 99 x D 108 x H 79 cm

173—Electric Recliner With 1