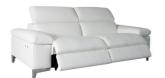

## **SANTORO COLLECTION**

Sit back and sink into fabulous Santoro range. This Italian design offers a selection of finely cut thick leathers or sumptuous fabrics complimented by smart, sleek metal feet. The Santoro is available as a fixed or electric recliner- featuring fully adjustable headrests, this range also offers the option of modular.

#### **Features**

- Frame: Pinewood, multilayer and plywood, covered with polyurethane foam
- Electric recliner options available
- Spring system: Elastic webbing
- Back padding: Ecologic polyurethane foam covered with 100% polyurethane layer
- Seat padding: Ecologic polyurethane foam covered with 100% polyurethane layer
- Equipped with manually liftable headrests

420—Chaise End 1 Arm LHF

W 97 x D 168 x H 79 cm

410- Chaise End 1 Arm RHF

W 97 x D 168 x H 79 cm

174—Electric Recliner With 1

Arm LHF

W 99 x D 108 x H 79 cm

173—Electric Recliner With 1