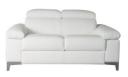

## **SANTORO COLLECTION**

Sit back and sink into fabulous Santoro range. This Italian design offers a selection of finely cut thick leathers or sumptuous fabrics complimented by smart, sleek metal feet. The Santoro is available as a fixed or electric recliner- featuring fully adjustable headrests, this range also offers the option of modular.

#### **Features**

- Frame: Pinewood, multilayer and plywood, covered with polyurethane foam
- Electric recliner options available
- Spring system: Elastic webbing
- Back padding: Ecologic polyurethane foam covered with 100% polyurethane layer
- Seat padding: Ecologic polyurethane foam covered with 100% polyurethane layer
- Equipped with manually liftable headrests

#### 130—Armless Unit

W 70 x D 108 x H 79 cm

T09—3 Seat Sofa With Power
Recliners
W 218 x D 108 x H 79 cm

**300—3 Seat Sofa** W 214 x D 108 x H 79 cm

G03—2.5 Seat Sofa With Power Recliners W 198 x D 108 x H 79 cm

**240—2.5 Seat Sofa** W 194 x D 108 x H 79 cm

408—2 Seat Sofa With Power Recliners

**200—2 Seat Sofa** W 174 x D 108 x H 79 cm

**566—Power Recliner Chair** W 106 x D 108 x H 79 cm

**190—Chair** W 104 x D 108 x H 79 cm