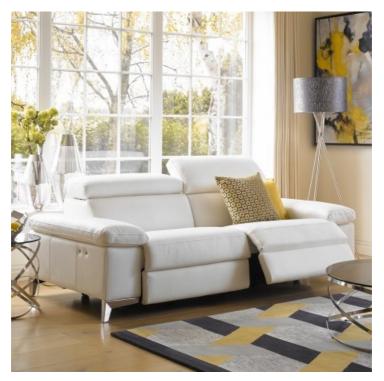

## **SANTORO COLLECTION**

Sit back and sink into fabulous Santoro range. This Italian design offers a selection of finely cut thick leathers or sumptuous fabrics complimented by smart, sleek metal feet. The Santoro is available as a fixed or electric recliner- featuring fully adjustable headrests, this range also offers the option of modular.

#### **Features**

- Frame: Pinewood, multilayer and plywood, covered with polyurethane foam
- Electric recliner options available
- Spring system: Elastic webbing
- Back padding: Ecologic polyurethane foam covered with 100% polyurethane layer
- Seat padding: Ecologic polyurethane foam covered with 100% polyurethane layer
- Equipped with manually liftable headrests