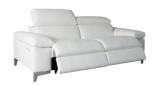

## **SANTORO COLLECTION**

Sit back and sink into fabulous Santoro range. This Italian design offers a selection of finely cut thick leathers or sumptuous fabrics complimented by smart, sleek metal feet. The Santoro is available as a fixed or electric recliner- featuring fully adjustable headrests, this range also offers the option of modular.

#### **Features**

- Frame: Pinewood, multilayer and plywood, covered with polyurethane foam
- Electric recliner options available
- Spring system: Elastic webbing
- Back padding: Ecologic polyurethane foam covered with 100% polyurethane layer
- Seat padding: Ecologic polyurethane foam covered with 100% polyurethane layer
- Equipped with manually liftable headrests

#### 130—Armless Unit

W 70 x D 108 x H 79 cm

T09—3 Seat Sofa With Power
Recliners
W 218 x D 108 x H 79 cm

**300—3 Seat Sofa** W 214 x D 108 x H 79 cm

G03—2.5 Seat Sofa With Power Recliners W 198 x D 108 x H 79 cm

**240—2.5 Seat Sofa** W 194 x D 108 x H 79 cm

408—2 Seat Sofa With Power Recliners

**200—2 Seat Sofa** W 174 x D 108 x H 79 cm

**566—Power Recliner Chair** W 106 x D 108 x H 79 cm

**190—Chair** W 104 x D 108 x H 79 cm