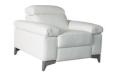

## **SANTORO COLLECTION**

Sit back and sink into fabulous Santoro range. This Italian design offers a selection of finely cut thick leathers or sumptuous fabrics complimented by smart, sleek metal feet. The Santoro is available as a fixed or electric recliner- featuring fully adjustable headrests, this range also offers the option of modular.

#### **Features**

- Frame: Pinewood, multilayer and plywood, covered with polyurethane foam
- Electric recliner options available
- Spring system: Elastic webbing
- Back padding: Ecologic polyurethane foam covered with 100% polyurethane layer
- Seat padding: Ecologic polyurethane foam covered with 100% polyurethane layer
- Equipped with manually liftable headrests

#### 110—Chair With 1 Arm RHF

W 97 x D 108 x H 79 cm

000-Curved Corner Unit

W 128 x D 128 x H 79 cm

E35—Square Corner Unit

W 108 x D 108 x H 79 cm