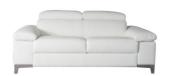

## **SANTORO COLLECTION**

Sit back and sink into fabulous Santoro range. This Italian design offers a selection of finely cut thick leathers or sumptuous fabrics complimented by smart, sleek metal feet. The Santoro is available as a fixed or electric recliner- featuring fully adjustable headrests, this range also offers the option of modular.

#### **Features**

- Frame: Pinewood, multilayer and plywood, covered with polyurethane foam
- Electric recliner options available
- Spring system: Elastic webbing
- Back padding: Ecologic polyurethane foam covered with 100% polyurethane layer
- Seat padding: Ecologic polyurethane foam covered with 100% polyurethane layer
- Equipped with manually liftable headrests

**240—2.5 Seat Sofa** W 194 x D 108 x H 79 cm

408—2 Seat Sofa With Power Recliners

**200—2 Seat Sofa** W 174 x D 108 x H 79 cm

**566—Power Recliner Chair** W 106 x D 108 x H 79 cm

**190—Chair** W 104 x D 108 x H 79 cm