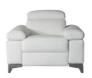

## **SANTORO COLLECTION**

Sit back and sink into fabulous Santoro range. This Italian design offers a selection of finely cut thick leathers or sumptuous fabrics complimented by smart, sleek metal feet. The Santoro is available as a fixed or electric recliner- featuring fully adjustable headrests, this range also offers the option of modular.

#### **Features**

- Frame: Pinewood, multilayer and plywood, covered with polyurethane foam
- Electric recliner options available
- Spring system: Elastic webbing
- Back padding: Ecologic polyurethane foam covered with 100% polyurethane layer
- Seat padding: Ecologic polyurethane foam covered with 100% polyurethane layer
- Equipped with manually liftable headrests

**240—2.5 Seat Sofa** W 194 x D 108 x H 79 cm

408—2 Seat Sofa With Power Recliners

**200—2 Seat Sofa** W 174 x D 108 x H 79 cm

**566—Power Recliner Chair** W 106 x D 108 x H 79 cm

**190—Chair** W 104 x D 108 x H 79 cm