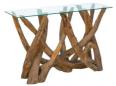

## **Features**

- Root.
- Natural Teak Tree Tempered Glass Top. Rustic and Unique.

**Console Table** W 120 x D 40 x H 116 cm

**Coffee Table** W 120 x D 70 x H 52 cm

Square Coffee Table W 60 x D 60 x H 52 cm