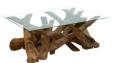

## **Features**

- Root.
- Natural Teak Tree Tempered Glass Top. Rustic and Unique.

**Console Table** W 120 x D 40 x H 116 cm

**Coffee Table** W 120 x D 70 x H 52 cm

Square Coffee Table W 60 x D 60 x H 52 cm

Round Coffee Table W 60 x D 60 x H 52 cm

\*All sizes are approximate. Colour is for guidance only because while we make every effort to display the colour as accurately as possible, all versions may vary in colour reproduction.