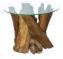

## TWIGGY COLLECTION

The Twiggy range is completely individual. Each root is very different and you will never see the same root again. Any piece would add a strong focal point to any home with its raw and natural finish.

## **Features**

- Root.
- Natural Teak Tree Tempered Glass Top. Rustic and Unique.

**Console Table** W 120 x D 40 x H 116 cm

**Coffee Table** W 120 x D 70 x H 52 cm

Square Coffee Table W 60 x D 60 x H 52 cm