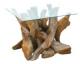

Round Coffee Table W 60 x D 60 x H 52 cm

\*All sizes are approximate. Colour is for guidance only because while we make every effort to display the colour as accurately as possible, all versions may vary in colour reproduction.