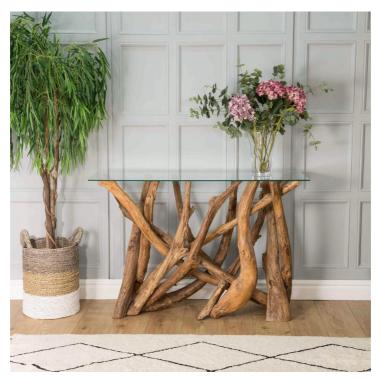

## TWIGGY COLLECTION

The Twiggy range is completely individual. Each root is very different and you will never see the same root again. Any piece would add a strong focal point to any home with its raw and natural finish.

## **Features**

- Root.
- Natural Teak Tree Tempered Glass Top. Rustic and Unique.

**Console Table** W 120 x D 40 x H 116 cm

**Coffee Table** W 120 x D 70 x H 52 cm

Square Coffee Table W 60 x D 60 x H 52 cm