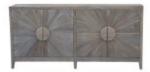

## Features

- Solid Reclaimed Timber Smoky Grey Finish
- Polished Stainless Steel Frames

200cm Sideboard W 200 x D 49 x H 92 cm

Small Sideboard W 102 x D 49 x H 92 cm

100cm Round Coffee Table W 100 x D 100 x H 42 cm