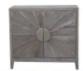

## Features

- Solid Reclaimed Timber Smoky Grey Finish
- Polished Stainless Steel Frames

200cm Sideboard W 200 x D 49 x H 92 cm

Small Sideboard W 102 x D 49 x H 92 cm

100cm Round Coffee Table W 100 x D 100 x H 42 cm