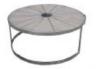

## Features

- Solid Reclaimed Timber Smoky Grey Finish
- Polished Stainless Steel Frames

200cm Sideboard W 200 x D 49 x H 92 cm

Small Sideboard W 102 x D 49 x H 92 cm

100cm Round Coffee Table W 100 x D 100 x H 42 cm

1

80cm Round Coffee Table W 80 x D 80 x H 34 cm

\*All sizes are approximate. Colour is for guidance only because while we make every effort to display the colour as accurately as possible, all versions may vary in colour reproduction.