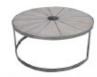

## Features

- Solid Reclaimed Timber Smoky Grey Finish
- Polished Stainless Steel Frames

200cm Sideboard W 200 x D 49 x H 92 cm

Small Sideboard W 102 x D 49 x H 92 cm

100cm Round Coffee Table W 100 x D 100 x H 42 cm

1

80cm Round Coffee Table W 80 x D 80 x H 34 cm

\*All sizes are approximate. Colour is for guidance only because while we make every effort to display the colour as accurately as possible, all versions may vary in colour reproduction.