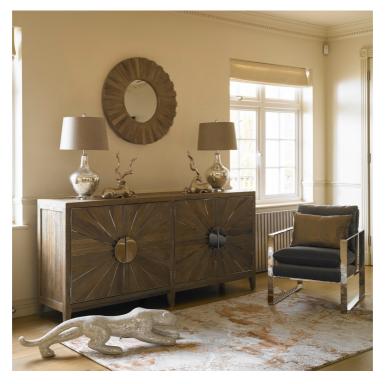

## **GEORGETOWN COLLECTION**

The Georgetown is the ideal combination of innovative style and practicality. This comprehensive collection features sideboards & occasional tables.

## Features

- Solid Reclaimed Timber Smoky Grey Finish
- Polished Stainless Steel Frames

200cm Sideboard W 200 x D 49 x H 92 cm

Small Sideboard W 102 x D 49 x H 92 cm

100cm Round Coffee Table W 100 x D 100 x H 42 cm