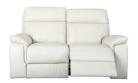

3 Seat Sofa With Power Recliners W 210 x D 96 x H 99 cm

**Fixed 3 Seat Sofa**W 210 x D 96 x H 99 cm

2 Seat Sofa With Power Recliners W 169 x D 96 x H 99 cm

**Fixed 2 Seat Sofa**W 169 x D 96 x H 99 cm

Power Recliner Chair
W 106 x D 96 x H 99 cm