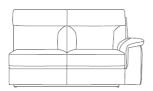

## **Features**

- Structure- Plywood and solid wood
- Back cushion Dacron
   Seat cushion High resilient foam
- Seat Elastic webbing and Back rest Elastic webbing a little no sag spring

2.5 Seat Sofa With Power Recliner 1 Arm LHF W 168 x D 96 x H 99 cm

2.5 Seat Sofa With Power Recliner 1 Arm RHF W 168 x D 96 x H 99 cm

**2.5 Seat 1 Arm LHF** W 168 x D 96 x H 99 cm

**2.5 Seat 1 Arm RHF** W 168 x D 96 x H 99 cm

Chaise End 1 Arm LHF W 100x D 157 x H 99 cm

Chaise End 1 Arm RHF W 100x D 157 x H 99 cm