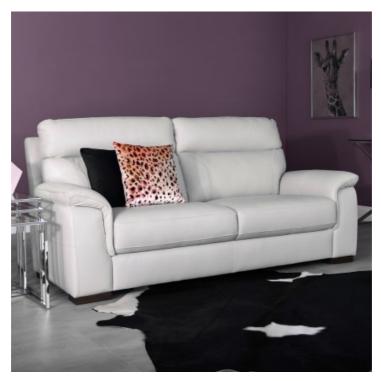

## **SORRENTO COLLECTION**

The Sorrento leather sofa collection is designed for lounging days filled with comfort. With wide seat cushions, supportive high backs with attractive stitching detailing and stylish curved armrests all neatly packaged into a modern shape, it's the perfect complement to your stylish interior.

## **Features**

- Structure- Plywood and solid wood
- Back cushion Dacron
   Seat cushion High resilient foam
- Seat Elastic webbing and Back rest Elastic webbing a little no sag spring

2.5 Seat Sofa With Power Recliner 1 Arm LHF W 168 x D 96 x H 99 cm