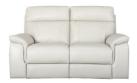

3 Seat Sofa With Power Recliners W 210 x D 96 x H 99 cm

**Fixed 3 Seat Sofa**W 210 x D 96 x H 99 cm

2 Seat Sofa With Power Recliners W 169 x D 96 x H 99 cm

**Fixed 2 Seat Sofa**W 169 x D 96 x H 99 cm

Power Recliner Chair
W 106 x D 96 x H 99 cm