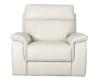

## **SORRENTO COLLECTION**

The Sorrento leather sofa collection is designed for lounging days filled with comfort. With wide seat cushions, supportive high backs with attractive stitching detailing and stylish curved armrests all neatly packaged into a modern shape, it's the perfect complement to your stylish interior.

## **Features**

- Structure- Plywood and solid wood
- Back cushion Dacron
   Seat cushion High resilient foam
- Seat Elastic webbing and Back rest Elastic webbing a little no sag spring

2.5 Seat Sofa With Power Recliner 1 Arm LHF W 168 x D 96 x H 99 cm