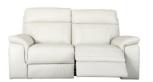

3 Seat Sofa With Power Recliners W 210 x D 96 x H 99 cm

**Fixed 3 Seat Sofa**W 210 x D 96 x H 99 cm

2 Seat Sofa With Power Recliners W 169 x D 96 x H 99 cm

**Fixed 2 Seat Sofa**W 169 x D 96 x H 99 cm

Power Recliner Chair
W 106 x D 96 x H 99 cm