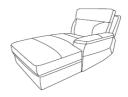

2.5 Seat Sofa With Power Recliner 1 Arm RHF W 168 x D 96 x H 99 cm

**2.5 Seat 1 Arm LHF** W 168 x D 96 x H 99 cm

**2.5 Seat 1 Arm RHF** W 168 x D 96 x H 99 cm

Chaise End 1 Arm LHF W 100x D 157 x H 99 cm

Chaise End 1 Arm RHF W 100x D 157 x H 99 cm