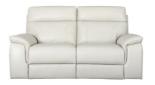

3 Seat Sofa With Power Recliners W 210 x D 96 x H 99 cm

**Fixed 3 Seat Sofa**W 210 x D 96 x H 99 cm

2 Seat Sofa With Power Recliners W 169 x D 96 x H 99 cm

**Fixed 2 Seat Sofa**W 169 x D 96 x H 99 cm

Power Recliner Chair
W 106 x D 96 x H 99 cm