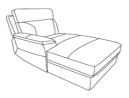

2.5 Seat Sofa With Power Recliner 1 Arm RHF W 168 x D 96 x H 99 cm

**2.5 Seat 1 Arm LHF** W 168 x D 96 x H 99 cm

**2.5 Seat 1 Arm RHF** W 168 x D 96 x H 99 cm

Chaise End 1 Arm LHF W 100x D 157 x H 99 cm

Chaise End 1 Arm RHF W 100x D 157 x H 99 cm