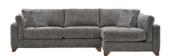

3 Seat Sofa With LHF Chaise W 326 x D 149 x H 81 cm

3 Seat Sofa With RHF Chaise W 326 x D 149 x H 81 cm

**3 Seat End Sofa LHF** W 207 x D 104 x H 81 cm

3 Seat End Sofa RHF W 207 x D 104 x H 81 cm

**2 Seat End Sofa LHF** W 177 x D 104 x H 81 cm

**2 Seat End Sofa RHF** W 177 x D 104 x H 81 cm

Large Static End Sofa LHF Arm W 119 x D 104 x H 81 cm

Large Static End Sofa RHF Arm W 119 x D 104 x H 81 cm

Large Chaise End LHF Arm W 119 x D 149 x H 81 cm

Large Chaise End RHF Arm W 119 x D 149 x H 81 cm

**Corner Unit** W 104 x D 104 x H 81 cm

Large Armless Unit W 87 x D 104 x H 81 cm

**3 Seat Sofa** W 224 x D 104 x H 81 cm

**2 Seat Sofa** W 194 x D 104 x H 81 cm