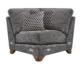

## LINARA COLLECTION

The Linara sofa collection is the ideal addition to any contemporary living room. Featuring deep seats and elegantly deep arm pad bolsters, this range of sofas can be tailored to suit your space perfectly.

## **Features**

- Convenient modular design to fit any room
- Feather filled scatter cushions
- High gauge serpentine springs
- Fully reversible cushions
- Large foam and fibre arm pads
- Backs supported by elasticated tensions webbing
- Solid hardwood feet available in smoke or light finish
- Hollow pocketed fibre constructed backs

Large Chaise End RHF Arm W 119 x D 149 x H 81 cm

**Corner Unit** W 104 x D 104 x H 81 cm

Large Armless Unit W 87 x D 104 x H 81 cm

**3 Seat Sofa** W 224 x D 104 x H 81 cm

**2 Seat Sofa** W 194 x D 104 x H 81 cm