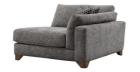

## LINARA COLLECTION

The Linara sofa collection is the ideal addition to any contemporary living room. Featuring deep seats and elegantly deep arm pad bolsters, this range of sofas can be tailored to suit your space perfectly.

## **Features**

- Convenient modular design to fit any room
- Feather filled scatter cushions
- High gauge serpentine springs
- Fully reversible cushions
- Large foam and fibre arm pads
- Backs supported by elasticated tensions webbing
- Solid hardwood feet available in smoke or light finish
- Hollow pocketed fibre constructed backs

3 Seat Sofa With LHF Chaise W 326 x D 149 x H 81 cm

3 Seat Sofa With RHF Chaise W 326 x D 149 x H 81 cm

**3 Seat End Sofa LHF** W 207 x D 104 x H 81 cm

3 Seat End Sofa RHF W 207 x D 104 x H 81 cm

**2 Seat End Sofa LHF** W 177 x D 104 x H 81 cm

**2 Seat End Sofa RHF** W 177 x D 104 x H 81 cm

Large Static End Sofa LHF Arm W 119 x D 104 x H 81 cm

Large Static End Sofa RHF Arm W 119 x D 104 x H 81 cm

Large Chaise End LHF Arm W 119 x D 149 x H 81 cm

Large Chaise End RHF Arm W 119 x D 149 x H 81 cm

**Corner Unit** W 104 x D 104 x H 81 cm

Large Armless Unit W 87 x D 104 x H 81 cm

**3 Seat Sofa** W 224 x D 104 x H 81 cm

**2 Seat Sofa** W 194 x D 104 x H 81 cm