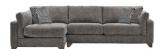

3 Seat Sofa With LHF Chaise W 326 x D 149 x H 81 cm

3 Seat Sofa With RHF Chaise W 326 x D 149 x H 81 cm

**3 Seat End Sofa LHF** W 207 x D 104 x H 81 cm

3 Seat End Sofa RHF W 207 x D 104 x H 81 cm

**2 Seat End Sofa LHF** W 177 x D 104 x H 81 cm

**2 Seat End Sofa RHF** W 177 x D 104 x H 81 cm

Large Static End Sofa LHF Arm W 119 x D 104 x H 81 cm

Large Static End Sofa RHF Arm W 119 x D 104 x H 81 cm

Large Chaise End LHF Arm W 119 x D 149 x H 81 cm

Large Chaise End RHF Arm W 119 x D 149 x H 81 cm

**Corner Unit** W 104 x D 104 x H 81 cm

Large Armless Unit W 87 x D 104 x H 81 cm

**3 Seat Sofa** W 224 x D 104 x H 81 cm

**2 Seat Sofa** W 194 x D 104 x H 81 cm