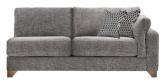

## LINARA COLLECTION

The Linara sofa collection is the ideal addition to any contemporary living room. Featuring deep seats and elegantly deep arm pad bolsters, this range of sofas can be tailored to suit your space perfectly.

## **Features**

- Convenient modular design to fit any room
- Feather filled scatter cushions
- High gauge serpentine springs
- Fully reversible cushions
- Large foam and fibre arm pads
- Backs supported by elasticated tensions webbing
- Solid hardwood feet available in smoke or light finish
- Hollow pocketed fibre constructed backs