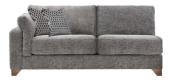

## LINARA COLLECTION

The Linara sofa collection is the ideal addition to any contemporary living room. Featuring deep seats and elegantly deep arm pad bolsters, this range of sofas can be tailored to suit your space perfectly.

## **Features**

- Convenient modular design to fit any room
- Feather filled scatter cushions
- High gauge serpentine springs
- Fully reversible cushions
- Large foam and fibre arm pads
- Backs supported by elasticated tensions webbing
- Solid hardwood feet available in smoke or light finish
- Hollow pocketed fibre constructed backs