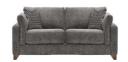

## LINARA COLLECTION

The Linara sofa collection is the ideal addition to any contemporary living room. Featuring deep seats and elegantly deep arm pad bolsters, this range of sofas can be tailored to suit your space perfectly.

Large Chaise End RHF Arm W 119 x D 149 x H 81 cm

**Corner Unit** W 104 x D 104 x H 81 cm

Large Armless Unit W 87 x D 104 x H 81 cm

**3 Seat Sofa** W 224 x D 104 x H 81 cm

**2 Seat Sofa** W 194 x D 104 x H 81 cm