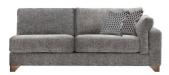

## LINARA COLLECTION

The Linara sofa collection is the ideal addition to any contemporary living room. Featuring deep seats and elegantly deep arm pad bolsters, this range of sofas can be tailored to suit your space perfectly.

## **Features**

- Convenient modular design to fit any room
- Feather filled scatter cushions
- High gauge serpentine springs
- Fully reversible cushions
- Large foam and fibre arm pads
- Backs supported by elasticated tensions webbing
- Solid hardwood feet available in smoke or light finish
- Hollow pocketed fibre constructed backs