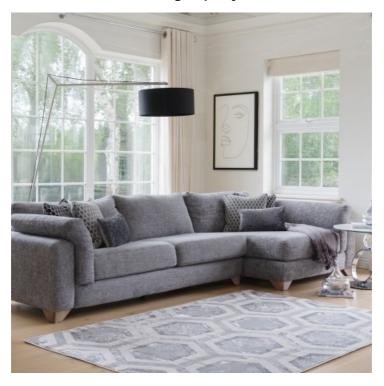

## LINARA COLLECTION

The Linara sofa collection is the ideal addition to any contemporary living room. Featuring deep seats and elegantly deep arm pad bolsters, this range of sofas can be tailored to suit your space perfectly.

## **Features**

- Convenient modular design to fit any room
- Feather filled scatter cushions
- High gauge serpentine springs
- Fully reversible cushions
- Large foam and fibre arm pads
- Backs supported by elasticated tensions webbing
- Solid hardwood feet available in smoke or light finish
- Hollow pocketed fibre constructed backs