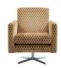

**Chair** W 100 x D 104 x H 81 cm

Club Swivel Chair W 75 x D 95 x H 90 cm

Storage Footstool W 92 x D 61 x H 46 cm

Accent Footstool
W 80 x D 80 x H 30 cm

| ГІС                                                                                        | SHPCOLS                                                                                                |
|--------------------------------------------------------------------------------------------|--------------------------------------------------------------------------------------------------------|
| All sizes are approximate. Colour is for gu<br>he colour as accurately as possible, all ve | quidance only because while we make every effort to displa<br>ersions may vary in colour reproduction. |
|                                                                                            |                                                                                                        |
|                                                                                            |                                                                                                        |
|                                                                                            |                                                                                                        |
|                                                                                            |                                                                                                        |
|                                                                                            |                                                                                                        |
|                                                                                            |                                                                                                        |
|                                                                                            |                                                                                                        |
|                                                                                            |                                                                                                        |
|                                                                                            |                                                                                                        |
|                                                                                            |                                                                                                        |