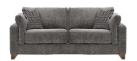

## LINARA COLLECTION

The Linara sofa collection is the ideal addition to any contemporary living room. Featuring deep seats and elegantly deep arm pad bolsters, this range of sofas can be tailored to suit your space perfectly.

3 Seat Sofa With LHF Chaise W 326 x D 149 x H 81 cm

3 Seat Sofa With RHF Chaise W 326 x D 149 x H 81 cm

**3 Seat End Sofa LHF** W 207 x D 104 x H 81 cm

3 Seat End Sofa RHF W 207 x D 104 x H 81 cm

**2 Seat End Sofa LHF** W 177 x D 104 x H 81 cm

Large Chaise End RHF Arm W 119 x D 149 x H 81 cm

**Corner Unit** W 104 x D 104 x H 81 cm

Large Armless Unit W 87 x D 104 x H 81 cm

**3 Seat Sofa** W 224 x D 104 x H 81 cm

**2 Seat Sofa** W 194 x D 104 x H 81 cm