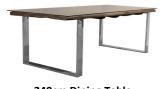

## **Features**

- Solid Wood Railway Sleepers
- Tempered Glass Top
- Antique Finish
- Dining Table In three Sizes
- Stainless Steel Legs

**240cm Dining Table**W 240 x D 100 x H 76 cm

**200cm Dining Table** W 200 x D 100 x H 76 cm