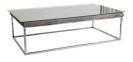

**140cm Coffee Table**W 140 x D 80 x H 43 cm

| All sizes are approx<br>he colour as accura | imate. Colour is for | guidance only be | ecause while we r | nake every effort to | display |
|---------------------------------------------|----------------------|------------------|-------------------|----------------------|---------|