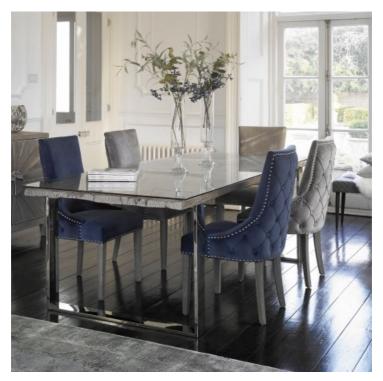

## **MANILA COLLECTION**

The Manila collection creates a warm and cozy atmosphere to any home. Each table top made from unique recycled solid wood in an Antique finish and is protected by a glass top.

## **Features**

- Solid Wood Railway Sleepers
- Tempered Glass Top
- Antique Finish
- Dining Table In three Sizes
- Stainless Steel Legs

**240cm Dining Table**W 240 x D 100 x H 76 cm

**200cm Dining Table** W 200 x D 100 x H 76 cm