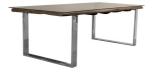

## **Features**

- Solid Wood Railway Sleepers
- Tempered Glass Top
- Antique Finish
- Dining Table In three Sizes
- Stainless Steel Legs

**240cm Dining Table**W 240 x D 100 x H 76 cm

**200cm Dining Table** W 200 x D 100 x H 76 cm