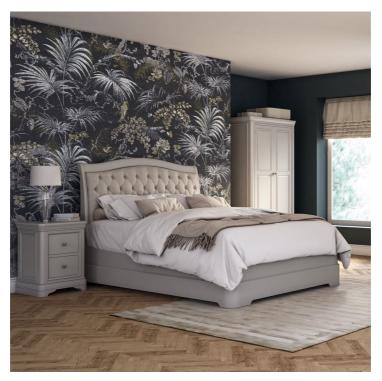

## **AVIGNON COLLECTION**

Create stylish and versatile bedroom spaces with the elegant Avignon bedroom furniture collection from Fishpools. This range is characterised by clean lines and a subtle grey colour palette, which provide a classic look and timeless appeal.

## **Features**

- Soft Bone Painted Finish Polished Metal Handles Contemporary Design

180cm Bedframe W 195 x D 222 x H 130 cm

150cm Bedframe W 165 x D 222 x H 130 cm

135cm Bedframe W 150 x D 210 x H 130 cm