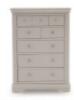

2 Door 1 Drawer Wardrobe W 100 x D 58 x H 192 cm

8 Drawer Chest W 89 x D 45 x H 124 cm

5 Drawer Tall Chest W 55 x D 43 x H 124 cm

Cheval Mirror W 60 x D 43 x H 175 cm

7 Drawer Chest W 123 x D 45 x H 85 cm