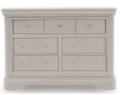

2 Door 1 Drawer Wardrobe W 100 x D 58 x H 192 cm

8 Drawer Chest W 89 x D 45 x H 124 cm

5 Drawer Tall Chest W 55 x D 43 x H 124 cm

Cheval Mirror W 60 x D 43 x H 175 cm

7 Drawer Chest W 123 x D 45 x H 85 cm