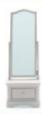

2 Door 1 Drawer Wardrobe W 100 x D 58 x H 192 cm

8 Drawer Chest W 89 x D 45 x H 124 cm

5 Drawer Tall Chest W 55 x D 43 x H 124 cm

Cheval Mirror W 60 x D 43 x H 175 cm

7 Drawer Chest W 123 x D 45 x H 85 cm