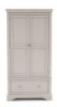

2 Door 1 Drawer Wardrobe W 100 x D 58 x H 192 cm

8 Drawer Chest W 89 x D 45 x H 124 cm

5 Drawer Tall Chest W 55 x D 43 x H 124 cm

Cheval Mirror W 60 x D 43 x H 175 cm

7 Drawer Chest W 123 x D 45 x H 85 cm