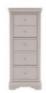

2 Door 1 Drawer Wardrobe W 100 x D 58 x H 192 cm

8 Drawer Chest W 89 x D 45 x H 124 cm

5 Drawer Tall Chest W 55 x D 43 x H 124 cm

Cheval Mirror W 60 x D 43 x H 175 cm

7 Drawer Chest W 123 x D 45 x H 85 cm