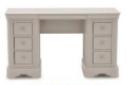

Dressing Table W 130 x D 43 x H 75 cm

Bedside Chest W 52 x D 43 x H 67 cm

Vanity Mirror W 48 x D 15 x H 57 cm

Dressing Stool W 45 x D 38 x H 49 cm

| All sizes are approx<br>he colour as accura | imate. Colour is for | guidance only be | ecause while we r | nake every effort to | display |
|---------------------------------------------|----------------------|------------------|-------------------|----------------------|---------|