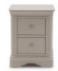

Dressing Table W 130 x D 43 x H 75 cm

Bedside Chest W 52 x D 43 x H 67 cm

Vanity Mirror W 48 x D 15 x H 57 cm

Dressing Stool W 45 x D 38 x H 49 cm

| All sizes are approx<br>he colour as accura | imate. Colour is for | guidance only be | ecause while we r | nake every effort to | display |
|---------------------------------------------|----------------------|------------------|-------------------|----------------------|---------|