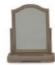

2 Door 1 Drawer Wardrobe W 100 x D 58 x H 192 cm

8 Drawer Chest W 89 x D 45 x H 124 cm

5 Drawer Tall Chest W 55 x D 43 x H 124 cm

Cheval Mirror W 60 x D 43 x H 175 cm

7 Drawer Chest W 123 x D 45 x H 85 cm

Dressing Table W 130 x D 43 x H 75 cm

Bedside Chest W 52 x D 43 x H 67 cm

Vanity Mirror W 48 x D 15 x H 57 cm

Dressing Stool W 45 x D 38 x H 49 cm

| All sizes are approx<br>he colour as accura | imate. Colour is for | guidance only be | ecause while we r | nake every effort to | display |
|---------------------------------------------|----------------------|------------------|-------------------|----------------------|---------|