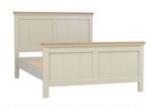

Wall Mirror W 120 x D 3 x H 55 cm

Panel Bed (Double)
W 152 x D 208 x H 120 cm

Panel Bed (King Size) W 167 x D 215 x H 120 cm

Panel Bed (Super King) W 198 x D 215 x H 120 cm

T&G Panel Bed (Double) W 152 x D 208 x H 120 cm