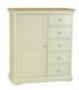

Chest Of 5 Drawers W 62 x D 48 x H 128 cm

**3 Drawer Bedside Chest** W 43 x D 45 x H 68 cm

**2 Drawer Bedside Chest** W 54 x D 45 x H 60 cm

Blanket Chest W 120 x D 47 x H 45 cm

Laundry Chest W 52 x D 44 x H 65 cm