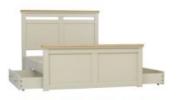

T&G Panel Bed (King Size) W 167 x D 215 x H 120 cm

T&G Panel Bed (Super King) W 198 x D 215 x H 120 cm

Storage Bed (Double) W 152 x D 208 x H 120 cm

Storage Bed (King Size) W 167 x D 215 x H 120 cm

Storage Bed (Super King) W 198 x D 215 x H 120 cm