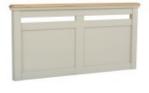

Headboard (Double) W 142 x D 9 x H 71 cm

Headboard (King Size) W 157 x D 9 x H 71 cm

Headboard (Super King) W 188 x D 9 x H 71 cm

3 Door All Hanging Wardrobe W 144 x D 62 x H 190 cm

Tall 3 Door Wardrobe W 158 x D 62 x H 220 cm