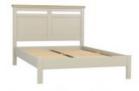

Wall Mirror W 120 x D 3 x H 55 cm

Panel Bed (Double)
W 152 x D 208 x H 120 cm

Panel Bed (King Size) W 167 x D 215 x H 120 cm

Panel Bed (Super King) W 198 x D 215 x H 120 cm

T&G Panel Bed (Double) W 152 x D 208 x H 120 cm

T&G Panel Bed (King Size) W 167 x D 215 x H 120 cm

T&G Panel Bed (Super King) W 198 x D 215 x H 120 cm

Storage Bed (Double) W 152 x D 208 x H 120 cm

Storage Bed (King Size) W 167 x D 215 x H 120 cm

Storage Bed (Super King) W 198 x D 215 x H 120 cm