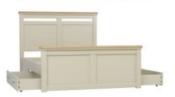

T&G Panel Bed (King Size) W 167 x D 215 x H 120 cm

T&G Panel Bed (Super King) W 198 x D 215 x H 120 cm

Storage Bed (Double) W 152 x D 208 x H 120 cm

Storage Bed (King Size) W 167 x D 215 x H 120 cm

Storage Bed (Super King) W 198 x D 215 x H 120 cm