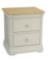

Chest Of 5 Drawers W 62 x D 48 x H 128 cm

**3 Drawer Bedside Chest** W 43 x D 45 x H 68 cm

**2 Drawer Bedside Chest** W 54 x D 45 x H 60 cm

Blanket Chest W 120 x D 47 x H 45 cm

Laundry Chest W 52 x D 44 x H 65 cm