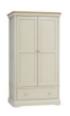

## **Features**

- Choice of finish
- Choice of handle
- Secret drawer feature

2 Door 1 Drawer Wardrobe W 102 x D 62 x H 190 cm

**Linen Chest** W 90 x D 62 x H 175 cm

Dressing Table
W 138 x D 48 x H 75 cm

Dressing Table With Mirror W 120 x D 45 x H 76 cm