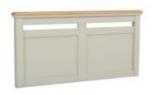

Headboard (Double) W 142 x D 9 x H 71 cm

Headboard (King Size) W 157 x D 9 x H 71 cm

Headboard (Super King) W 188 x D 9 x H 71 cm

3 Door All Hanging Wardrobe W 144 x D 62 x H 190 cm

Tall 3 Door Wardrobe W 158 x D 62 x H 220 cm