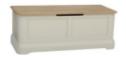

Chest Of 5 Drawers W 62 x D 48 x H 128 cm

**3 Drawer Bedside Chest** W 43 x D 45 x H 68 cm

**2 Drawer Bedside Chest** W 54 x D 45 x H 60 cm

Blanket Chest W 120 x D 47 x H 45 cm

Laundry Chest W 52 x D 44 x H 65 cm