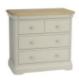

Bedroom Stool
W 44 x D 44 x H 49 cm

Chest Of 4 + 3 Drawers W 135 x D 48 x H 86 cm

Chest Of 7 Drawers W 90 x D 48 x H 103 cm

Chest Of 2 + 2 Drawers W 90 x D 48 x H 86 cm

Gentlemen's Chest W 110 x D 48 x H 128 cm

Chest Of 5 Drawers W 62 x D 48 x H 128 cm

**3 Drawer Bedside Chest** W 43 x D 45 x H 68 cm

**2 Drawer Bedside Chest** W 54 x D 45 x H 60 cm

Blanket Chest W 120 x D 47 x H 45 cm

Laundry Chest W 52 x D 44 x H 65 cm