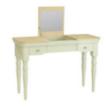

## **Features**

- Choice of finish
- Choice of handle
- Secret drawer feature

2 Door 1 Drawer Wardrobe W 102 x D 62 x H 190 cm

**Linen Chest** W 90 x D 62 x H 175 cm

Dressing Table
W 138 x D 48 x H 75 cm

Dressing Table With Mirror W 120 x D 45 x H 76 cm