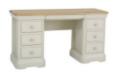

## **Features**

- Choice of finish
- Choice of handle
- Secret drawer feature

2 Door 1 Drawer Wardrobe W 102 x D 62 x H 190 cm

**Linen Chest** W 90 x D 62 x H 175 cm

Dressing Table
W 138 x D 48 x H 75 cm

Dressing Table With Mirror W 120 x D 45 x H 76 cm