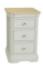

Chest Of 5 Drawers W 62 x D 48 x H 128 cm

**3 Drawer Bedside Chest** W 43 x D 45 x H 68 cm

**2 Drawer Bedside Chest** W 54 x D 45 x H 60 cm

Blanket Chest W 120 x D 47 x H 45 cm

Laundry Chest W 52 x D 44 x H 65 cm