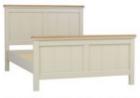

Wall Mirror W 120 x D 3 x H 55 cm

Panel Bed (Double)
W 152 x D 208 x H 120 cm

Panel Bed (King Size) W 167 x D 215 x H 120 cm

Panel Bed (Super King) W 198 x D 215 x H 120 cm

T&G Panel Bed (Double) W 152 x D 208 x H 120 cm

T&G Panel Bed (King Size) W 167 x D 215 x H 120 cm

T&G Panel Bed (Super King) W 198 x D 215 x H 120 cm

Storage Bed (Double) W 152 x D 208 x H 120 cm

Storage Bed (King Size) W 167 x D 215 x H 120 cm

Storage Bed (Super King) W 198 x D 215 x H 120 cm