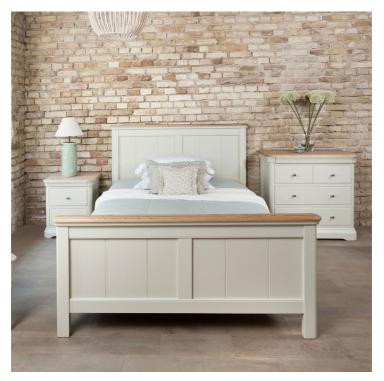

## REED BEDROOM COLLECTION

The Reed Bedroom collection features a combination of subtle pastel paint finishes and Oak, complimented by the soft curves and profiles which evoke a traditional French style. Yet the combination of the colour Oak and optional handle choices gives it a fresh look that suits both modern and country living.

Wall Mirror W 120 x D 3 x H 55 cm

Panel Bed (Double)
W 152 x D 208 x H 120 cm

Panel Bed (King Size) W 167 x D 215 x H 120 cm

Panel Bed (Super King) W 198 x D 215 x H 120 cm

T&G Panel Bed (Double) W 152 x D 208 x H 120 cm