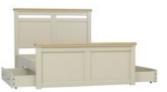

T&G Panel Bed (King Size) W 167 x D 215 x H 120 cm

T&G Panel Bed (Super King) W 198 x D 215 x H 120 cm

Storage Bed (Double) W 152 x D 208 x H 120 cm

Storage Bed (King Size) W 167 x D 215 x H 120 cm

Storage Bed (Super King) W 198 x D 215 x H 120 cm