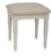

Bedroom Stool
W 44 x D 44 x H 49 cm

Chest Of 4 + 3 Drawers W 135 x D 48 x H 86 cm

Chest Of 7 Drawers W 90 x D 48 x H 103 cm

Chest Of 2 + 2 Drawers W 90 x D 48 x H 86 cm

Gentlemen's Chest W 110 x D 48 x H 128 cm