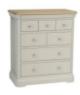

Bedroom Stool
W 44 x D 44 x H 49 cm

Chest Of 4 + 3 Drawers W 135 x D 48 x H 86 cm

Chest Of 7 Drawers W 90 x D 48 x H 103 cm

Chest Of 2 + 2 Drawers W 90 x D 48 x H 86 cm

Gentlemen's Chest W 110 x D 48 x H 128 cm