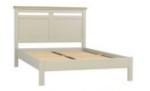

Wall Mirror W 120 x D 3 x H 55 cm

Panel Bed (Double)
W 152 x D 208 x H 120 cm

Panel Bed (King Size) W 167 x D 215 x H 120 cm

Panel Bed (Super King) W 198 x D 215 x H 120 cm

T&G Panel Bed (Double) W 152 x D 208 x H 120 cm

T&G Panel Bed (King Size) W 167 x D 215 x H 120 cm

T&G Panel Bed (Super King) W 198 x D 215 x H 120 cm

Storage Bed (Double) W 152 x D 208 x H 120 cm

Storage Bed (King Size) W 167 x D 215 x H 120 cm

Storage Bed (Super King) W 198 x D 215 x H 120 cm