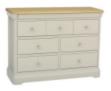

Bedroom Stool
W 44 x D 44 x H 49 cm

Chest Of 4 + 3 Drawers W 135 x D 48 x H 86 cm

Chest Of 7 Drawers W 90 x D 48 x H 103 cm

Chest Of 2 + 2 Drawers W 90 x D 48 x H 86 cm

Gentlemen's Chest W 110 x D 48 x H 128 cm