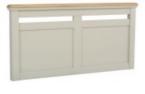

Headboard (Double) W 142 x D 9 x H 71 cm

Headboard (King Size) W 157 x D 9 x H 71 cm

Headboard (Super King) W 188 x D 9 x H 71 cm

3 Door All Hanging Wardrobe W 144 x D 62 x H 190 cm

Tall 3 Door Wardrobe W 158 x D 62 x H 220 cm