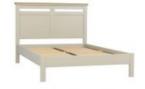

Wall Mirror W 120 x D 3 x H 55 cm

Panel Bed (Double)
W 152 x D 208 x H 120 cm

Panel Bed (King Size) W 167 x D 215 x H 120 cm

Panel Bed (Super King) W 198 x D 215 x H 120 cm

T&G Panel Bed (Double) W 152 x D 208 x H 120 cm

T&G Panel Bed (King Size) W 167 x D 215 x H 120 cm

T&G Panel Bed (Super King) W 198 x D 215 x H 120 cm

Storage Bed (Double) W 152 x D 208 x H 120 cm

Storage Bed (King Size) W 167 x D 215 x H 120 cm

Storage Bed (Super King) W 198 x D 215 x H 120 cm