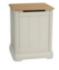

Chest Of 5 Drawers W 62 x D 48 x H 128 cm

**3 Drawer Bedside Chest** W 43 x D 45 x H 68 cm

**2 Drawer Bedside Chest** W 54 x D 45 x H 60 cm

Blanket Chest W 120 x D 47 x H 45 cm

Laundry Chest W 52 x D 44 x H 65 cm