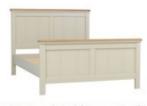

Wall Mirror W 120 x D 3 x H 55 cm

Panel Bed (Double)
W 152 x D 208 x H 120 cm

Panel Bed (King Size) W 167 x D 215 x H 120 cm

Panel Bed (Super King) W 198 x D 215 x H 120 cm

T&G Panel Bed (Double) W 152 x D 208 x H 120 cm