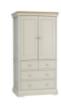

## **Features**

- Choice of finish
- Choice of handle
- Secret drawer feature

2 Door 1 Drawer Wardrobe W 102 x D 62 x H 190 cm

**Linen Chest** W 90 x D 62 x H 175 cm

Dressing Table
W 138 x D 48 x H 75 cm

Dressing Table With Mirror W 120 x D 45 x H 76 cm