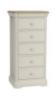

Bedroom Stool
W 44 x D 44 x H 49 cm

Chest Of 4 + 3 Drawers W 135 x D 48 x H 86 cm

Chest Of 7 Drawers W 90 x D 48 x H 103 cm

Chest Of 2 + 2 Drawers W 90 x D 48 x H 86 cm

Gentlemen's Chest W 110 x D 48 x H 128 cm