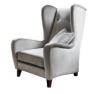

Throne Chair (no studs) W 85 x D 106 x H 124 cm

Small Storage Stool W 64 x D 51 x H 41 cm

Pillow Back 3 Corner 3 Group W 287 x D 287 x H 83 cm

Standard Back 3 Corner 3 Group W 287 x D 287 x H 83 cm

Pillow Back 3 Corner 1 Group W 287 x D 208 x H 83 cm