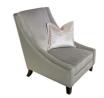

Standard Back Snuggler W 164 x D 106 x H 83 cm

**Chair** W 124 x D 106 x H 83 cm

Accent Chair (no studs) W 82 x D 90 x H 102 cm

Twister Chair (no studs) W 135 x D 130 x H 84 cm

**Twister Footstool** W 103 x D 103 x H 33 cm