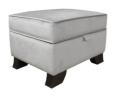

Throne Chair (no studs) W 85 x D 106 x H 124 cm

Small Storage Stool W 64 x D 51 x H 41 cm

Pillow Back 3 Corner 3 Group W 287 x D 287 x H 83 cm

Standard Back 3 Corner 3 Group W 287 x D 287 x H 83 cm

Pillow Back 3 Corner 1 Group W 287 x D 208 x H 83 cm