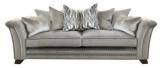

Standard Back 1 Corner 1 Group W 208 x D 201 x H 83 cm

Pillow Back 4 Seat Split Sofa W 267 x D 106 x H 83 cm

Standard Back 4 Seat Split Sofa W 267 x D 106 x H 83 cm

**Pillow Back 3 Seat Sofa** W 216 x D 106 x H 83 cm