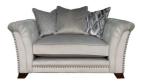

Standard Back Snuggler W 164 x D 106 x H 83 cm

**Chair** W 124 x D 106 x H 83 cm

Accent Chair (no studs) W 82 x D 90 x H 102 cm

Twister Chair (no studs) W 135 x D 130 x H 84 cm

**Twister Footstool** W 103 x D 103 x H 33 cm