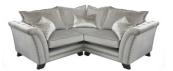

## **GABRIELLA COLLECTION**

The Gabriella sofa collection is a tribute to all-out glamour and unabashed luxury, thanks to a combination of amazing design features that come together to create an unforgettable piece of furniture.

Throne Chair (no studs) W 85 x D 106 x H 124 cm

Small Storage Stool W 64 x D 51 x H 41 cm

Pillow Back 3 Corner 3 Group W 287 x D 287 x H 83 cm

Standard Back 3 Corner 3 Group W 287 x D 287 x H 83 cm

Pillow Back 3 Corner 1 Group W 287 x D 208 x H 83 cm

Standard Back 3 Corner 1 Group W 287 x D 208 x H 83 cm

Pillow Back 1 Corner 3 Group W 208 x D 287 x H 83 cm

Standard Back 1 Corner 3 Group W 208 x D 287 x H 83 cm

Pillow Back 1 Corner 1 Group W 208 x D 208 x H 83 cm