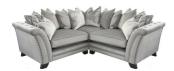

## **GABRIELLA COLLECTION**

The Gabriella sofa collection is a tribute to all-out glamour and unabashed luxury, thanks to a combination of amazing design features that come together to create an unforgettable piece of furniture.

Throne Chair (no studs) W 85 x D 106 x H 124 cm

Small Storage Stool W 64 x D 51 x H 41 cm

Pillow Back 3 Corner 3 Group W 287 x D 287 x H 83 cm

Standard Back 3 Corner 3 Group W 287 x D 287 x H 83 cm

Pillow Back 3 Corner 1 Group W 287 x D 208 x H 83 cm

Standard Back 3 Corner 1 Group W 287 x D 208 x H 83 cm

Pillow Back 1 Corner 3 Group W 208 x D 287 x H 83 cm

Standard Back 1 Corner 3 Group W 208 x D 287 x H 83 cm

Pillow Back 1 Corner 1 Group W 208 x D 208 x H 83 cm