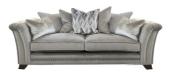

Standard Back 3 Seat Sofa W 216 x D 106 x H 83 cm

Pillow Back 2 Seat Sofa W 195 x D 106 x H 83 cm

Standard Back 2 Seat Sofa W 195 x D 106 x H 83 cm

Pillow Back Snuggler W 164 x D 106 x H 83 cm

| FISHPOOLS                                                                                                                              |  |
|----------------------------------------------------------------------------------------------------------------------------------------|--|
| All sizes are approximate. Colour is for guidance only because v<br>he colour as accurately as possible, all versions may vary in colo |  |
|                                                                                                                                        |  |
|                                                                                                                                        |  |
|                                                                                                                                        |  |
|                                                                                                                                        |  |
|                                                                                                                                        |  |
|                                                                                                                                        |  |
|                                                                                                                                        |  |
|                                                                                                                                        |  |
|                                                                                                                                        |  |
|                                                                                                                                        |  |