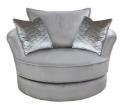

Standard Back Snuggler W 164 x D 106 x H 83 cm

**Chair** W 124 x D 106 x H 83 cm

Accent Chair (no studs) W 82 x D 90 x H 102 cm

Twister Chair (no studs) W 135 x D 130 x H 84 cm

**Twister Footstool** W 103 x D 103 x H 33 cm