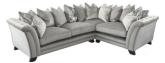

Throne Chair (no studs) W 85 x D 106 x H 124 cm

Small Storage Stool W 64 x D 51 x H 41 cm

Pillow Back 3 Corner 3 Group W 287 x D 287 x H 83 cm

Standard Back 3 Corner 3 Group W 287 x D 287 x H 83 cm

Pillow Back 3 Corner 1 Group W 287 x D 208 x H 83 cm

Standard Back 3 Corner 1 Group W 287 x D 208 x H 83 cm

Pillow Back 1 Corner 3 Group W 208 x D 287 x H 83 cm

Standard Back 1 Corner 3 Group W 208 x D 287 x H 83 cm

Pillow Back 1 Corner 1 Group W 208 x D 208 x H 83 cm