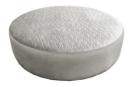

Standard Back Snuggler W 164 x D 106 x H 83 cm

**Chair** W 124 x D 106 x H 83 cm

Accent Chair (no studs) W 82 x D 90 x H 102 cm

Twister Chair (no studs) W 135 x D 130 x H 84 cm

**Twister Footstool** W 103 x D 103 x H 33 cm