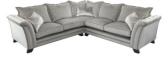

Throne Chair (no studs) W 85 x D 106 x H 124 cm

Small Storage Stool W 64 x D 51 x H 41 cm

Pillow Back 3 Corner 3 Group W 287 x D 287 x H 83 cm

Standard Back 3 Corner 3 Group W 287 x D 287 x H 83 cm

Pillow Back 3 Corner 1 Group W 287 x D 208 x H 83 cm

Standard Back 3 Corner 1 Group W 287 x D 208 x H 83 cm

Pillow Back 1 Corner 3 Group W 208 x D 287 x H 83 cm

Standard Back 1 Corner 3 Group W 208 x D 287 x H 83 cm

Pillow Back 1 Corner 1 Group W 208 x D 208 x H 83 cm