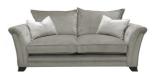

Standard Back 3 Seat Sofa W 216 x D 106 x H 83 cm

Pillow Back 2 Seat Sofa W 195 x D 106 x H 83 cm

Standard Back 2 Seat Sofa W 195 x D 106 x H 83 cm

Pillow Back Snuggler W 164 x D 106 x H 83 cm

| FISHPOOLS                                                                                                                              |  |
|----------------------------------------------------------------------------------------------------------------------------------------|--|
| All sizes are approximate. Colour is for guidance only because v<br>he colour as accurately as possible, all versions may vary in colo |  |
|                                                                                                                                        |  |
|                                                                                                                                        |  |
|                                                                                                                                        |  |
|                                                                                                                                        |  |
|                                                                                                                                        |  |
|                                                                                                                                        |  |
|                                                                                                                                        |  |
|                                                                                                                                        |  |
|                                                                                                                                        |  |
|                                                                                                                                        |  |