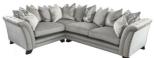

## **GABRIELLA COLLECTION**

The Gabriella sofa collection is a tribute to all-out glamour and unabashed luxury, thanks to a combination of amazing design features that come together to create an unforgettable piece of furniture.

Throne Chair (no studs) W 85 x D 106 x H 124 cm

Small Storage Stool W 64 x D 51 x H 41 cm

Pillow Back 3 Corner 3 Group W 287 x D 287 x H 83 cm

Standard Back 3 Corner 3 Group W 287 x D 287 x H 83 cm

Pillow Back 3 Corner 1 Group W 287 x D 208 x H 83 cm

Standard Back 3 Corner 1 Group W 287 x D 208 x H 83 cm

Pillow Back 1 Corner 3 Group W 208 x D 287 x H 83 cm

Standard Back 1 Corner 3 Group W 208 x D 287 x H 83 cm

Pillow Back 1 Corner 1 Group W 208 x D 208 x H 83 cm