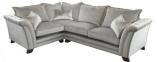

## **GABRIELLA COLLECTION**

The Gabriella sofa collection is a tribute to all-out glamour and unabashed luxury, thanks to a combination of amazing design features that come together to create an unforgettable piece of furniture.

Throne Chair (no studs) W 85 x D 106 x H 124 cm

Small Storage Stool W 64 x D 51 x H 41 cm

Pillow Back 3 Corner 3 Group W 287 x D 287 x H 83 cm

Standard Back 3 Corner 3 Group W 287 x D 287 x H 83 cm

Pillow Back 3 Corner 1 Group W 287 x D 208 x H 83 cm

Standard Back 3 Corner 1 Group W 287 x D 208 x H 83 cm

Pillow Back 1 Corner 3 Group W 208 x D 287 x H 83 cm

Standard Back 1 Corner 3 Group W 208 x D 287 x H 83 cm

Pillow Back 1 Corner 1 Group W 208 x D 208 x H 83 cm