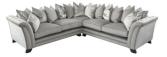

Throne Chair (no studs) W 85 x D 106 x H 124 cm

Small Storage Stool W 64 x D 51 x H 41 cm

Pillow Back 3 Corner 3 Group W 287 x D 287 x H 83 cm

Standard Back 3 Corner 3 Group W 287 x D 287 x H 83 cm

Pillow Back 3 Corner 1 Group W 287 x D 208 x H 83 cm

Standard Back 3 Corner 1 Group W 287 x D 208 x H 83 cm

Pillow Back 1 Corner 3 Group W 208 x D 287 x H 83 cm

Standard Back 1 Corner 3 Group W 208 x D 287 x H 83 cm

Pillow Back 1 Corner 1 Group W 208 x D 208 x H 83 cm