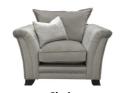

Standard Back Snuggler W 164 x D 106 x H 83 cm

**Chair** W 124 x D 106 x H 83 cm

Accent Chair (no studs) W 82 x D 90 x H 102 cm

Twister Chair (no studs) W 135 x D 130 x H 84 cm

**Twister Footstool** W 103 x D 103 x H 33 cm