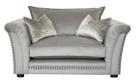

Standard Back Snuggler W 164 x D 106 x H 83 cm

**Chair** W 124 x D 106 x H 83 cm

Accent Chair (no studs) W 82 x D 90 x H 102 cm

Twister Chair (no studs) W 135 x D 130 x H 84 cm

**Twister Footstool** W 103 x D 103 x H 33 cm