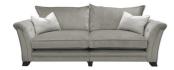

Standard Back 1 Corner 1 Group W 208 x D 201 x H 83 cm

Pillow Back 4 Seat Split Sofa W 267 x D 106 x H 83 cm

Standard Back 4 Seat Split Sofa W 267 x D 106 x H 83 cm

**Pillow Back 3 Seat Sofa** W 216 x D 106 x H 83 cm