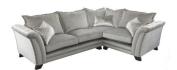

Throne Chair (no studs) W 85 x D 106 x H 124 cm

Small Storage Stool W 64 x D 51 x H 41 cm

Pillow Back 3 Corner 3 Group W 287 x D 287 x H 83 cm

Standard Back 3 Corner 3 Group W 287 x D 287 x H 83 cm

Pillow Back 3 Corner 1 Group W 287 x D 208 x H 83 cm

Standard Back 3 Corner 1 Group W 287 x D 208 x H 83 cm

Pillow Back 1 Corner 3 Group W 208 x D 287 x H 83 cm

Standard Back 1 Corner 3 Group W 208 x D 287 x H 83 cm

Pillow Back 1 Corner 1 Group W 208 x D 208 x H 83 cm