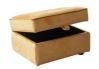

Storage Footstool W 64 x D 58 x H 41 cm

**Footstool** W 64 x D 58 x H 38 cm

| All sizes are approx<br>he colour as accura | imate. Colour is for | guidance only be | ecause while we r | nake every effort to | display |
|---------------------------------------------|----------------------|------------------|-------------------|----------------------|---------|