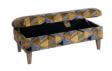

Storage Footstool W 64 x D 58 x H 41 cm

**Footstool** W 64 x D 58 x H 38 cm

| All sizes are approx<br>he colour as accura | imate. Colour is for | guidance only be | ecause while we r | nake every effort to | display |
|---------------------------------------------|----------------------|------------------|-------------------|----------------------|---------|