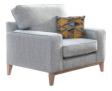

## **ANNEKA COLLECTION**

The Anneka is a smart modern sofa collection with a contemporary plinth option without the designer price tag. The design features softly squared arms, teamed with eye-catching accent cushions and smooth back cushions, making this an ideal piece for any living room. Eye catching plinth in weathered oak or brushed aluminium give the Anneka a lovely contemporary finish for a timelessly stylish look.

## **Features**

- Frame construction selected hardwoods
- Seat cushions are cold core moulded foam
- Sprung seat suspension
- Scatter cushions are fibre filled
- Made in the UK
- Elasticated webbed back suspension
- Plinth options weathered oak or brushed aluminium

**Grand Sofa**W 215 x D 98 x H 94 cm

**3 Seat Sofa** W 192 x D 98 x H 94 cm

**2 Seat Sofa** W 171 x D 98 x H 94 cm

**Chair** W 96 x D 95 x H 94 cm

Accent Chair W 74 x D 92 x H 93 cm

Legged Ottoman W 100 x D 57 x H 40 cm