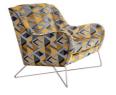

## **ANNEKA COLLECTION**

The Anneka is a smart modern sofa collection with a contemporary plinth option without the designer price tag. The design features softly squared arms, teamed with eye-catching accent cushions and smooth back cushions, making this an ideal piece for any living room. Eye catching plinth in weathered oak or brushed aluminium give the Anneka a lovely contemporary finish for a timelessly stylish look.

## **Features**

- Frame construction selected hardwoods
- Seat cushions are cold core moulded foam
- Sprung seat suspension
- Scatter cushions are fibre filled
- Made in the UK
- Elasticated webbed back suspension
- Plinth options weathered oak or brushed aluminium

**Grand Sofa**W 215 x D 98 x H 94 cm

**3 Seat Sofa** W 192 x D 98 x H 94 cm

**2 Seat Sofa** W 171 x D 98 x H 94 cm

**Chair** W 96 x D 95 x H 94 cm

Accent Chair W 74 x D 92 x H 93 cm

Legged Ottoman W 100 x D 57 x H 40 cm