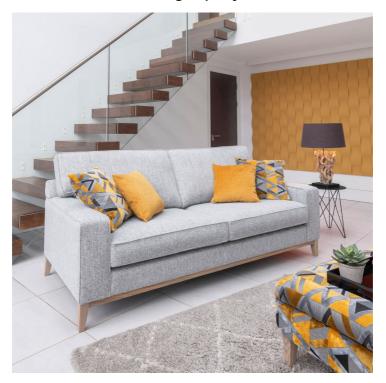

## **ANNEKA COLLECTION**

The Anneka is a smart modern sofa collection with a contemporary plinth option without the designer price tag. The design features softly squared arms, teamed with eye-catching accent cushions and smooth back cushions, making this an ideal piece for any living room. Eye catching plinth in weathered oak or brushed aluminium give the Anneka a lovely contemporary finish for a timelessly stylish look.

## **Features**

- Frame construction selected hardwoods
- Seat cushions are cold core moulded foam
- Sprung seat suspension
- Scatter cushions are fibre filled
- Made in the UK
- Elasticated webbed back suspension
- Plinth options weathered oak or brushed aluminium