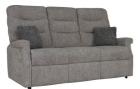

Petite Single Motor Riser Recliner Chair W 79 x D 91 x H 104 cm

Petite Dual Motor Riser Recliner Chair W 79 x D 91 x H 104 cm

Fixed 3 Seat Sofa W 183 x D 94 x H 110 cm

**3 Seat Manual Recliner Sofa** W 190 x D 91 x H 109 cm

Fixed 2 Seat Sofa W 133 x D 94 x H 110 cm

**Fixed Standard Chair** W 81 x D 94 x H 110 cm

2 Seat Manual Recliner Sofa W 140 x D 91 x H 109 cm

**3** Seat Single Motor Recliner Sofa

2 Seat Single Motor Recliner Sofa

W 190 x D 91 x H 109 cm

3 Seat Dual Motor Recliner Sofa 2 Seat Dual Motor Recliner Sofa W 140 x D 91 x H 109 cm

\*All sizes are approximate. Colour is for guidance only because while we make every effort to display the colour as accurately as possible, all versions may vary in colour reproduction.