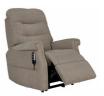

Grande Single Motor Riser Recliner Chair W 85 x D 95 x H 114 cm

Grande Dual Motor Riser Recliner Chair W 85 x D 95 x H 114 cm

Standard Single Motor Riser Recliner Chair W 81 x D 91 x H 110 cm

Standard Dual Motor Riser Recliner Chair W 81 x D 91 x H 110 cm

Petite Single Motor Riser Recliner Chair W 79 x D 91 x H 104 cm

Petite Dual Motor Riser Recliner Chair W 79 x D 91 x H 104 cm

Fixed 3 Seat Sofa W 183 x D 94 x H 110 cm

**3 Seat Manual Recliner Sofa** W 190 x D 91 x H 109 cm