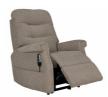

Grande Single Motor Riser Recliner Chair W 85 x D 95 x H 114 cm

Grande Dual Motor Riser Recliner Chair W 85 x D 95 x H 114 cm

Standard Single Motor Riser Recliner Chair W 81 x D 91 x H 110 cm

Standard Dual Motor Riser Recliner Chair W 81 x D 91 x H 110 cm

Petite Single Motor Riser Recliner Chair W 79 x D 91 x H 104 cm

Petite Dual Motor Riser Recliner Chair W 79 x D 91 x H 104 cm

Fixed 3 Seat Sofa W 183 x D 94 x H 110 cm

**3 Seat Manual Recliner Sofa** W 190 x D 91 x H 109 cm