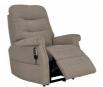

Grande Single Motor Riser Recliner Chair W 85 x D 95 x H 114 cm

Grande Dual Motor Riser Recliner Chair W 85 x D 95 x H 114 cm

Standard Single Motor Riser Recliner Chair W 81 x D 91 x H 110 cm

Standard Dual Motor Riser Recliner Chair W 81 x D 91 x H 110 cm

Petite Single Motor Riser Recliner Chair W 79 x D 91 x H 104 cm

Petite Dual Motor Riser Recliner Chair W 79 x D 91 x H 104 cm

Fixed 3 Seat Sofa W 183 x D 94 x H 110 cm

**3 Seat Manual Recliner Sofa** W 190 x D 91 x H 109 cm