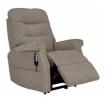

Grande Single Motor Riser Recliner Chair W 85 x D 95 x H 114 cm

Grande Dual Motor Riser Recliner Chair W 85 x D 95 x H 114 cm

Standard Single Motor Riser Recliner Chair W 81 x D 91 x H 110 cm

Standard Dual Motor Riser Recliner Chair W 81 x D 91 x H 110 cm

Petite Single Motor Riser Recliner Chair W 79 x D 91 x H 104 cm

Petite Dual Motor Riser Recliner Chair W 79 x D 91 x H 104 cm

Fixed 3 Seat Sofa W 183 x D 94 x H 110 cm

**3 Seat Manual Recliner Sofa** W 190 x D 91 x H 109 cm