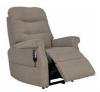

Grande Single Motor Riser Recliner Chair W 85 x D 95 x H 114 cm

Grande Dual Motor Riser Recliner Chair W 85 x D 95 x H 114 cm

Standard Single Motor Riser Recliner Chair W 81 x D 91 x H 110 cm

Standard Dual Motor Riser Recliner Chair W 81 x D 91 x H 110 cm

Petite Single Motor Riser Recliner Chair W 79 x D 91 x H 104 cm

Petite Dual Motor Riser Recliner Chair W 79 x D 91 x H 104 cm

Fixed 3 Seat Sofa W 183 x D 94 x H 110 cm

**3 Seat Manual Recliner Sofa** W 190 x D 91 x H 109 cm