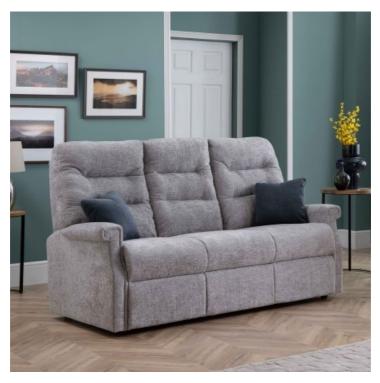

Petite Single Motor Riser Recliner Chair W 79 x D 91 x H 104 cm

Petite Dual Motor Riser Recliner Chair W 79 x D 91 x H 104 cm

Fixed 3 Seat Sofa W 183 x D 94 x H 110 cm

**3 Seat Manual Recliner Sofa** W 190 x D 91 x H 109 cm