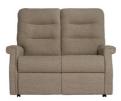

Petite Single Motor Riser Recliner Chair W 79 x D 91 x H 104 cm

Petite Dual Motor Riser Recliner Chair W 79 x D 91 x H 104 cm

Fixed 3 Seat Sofa W 183 x D 94 x H 110 cm

**3 Seat Manual Recliner Sofa** W 190 x D 91 x H 109 cm

Fixed 2 Seat Sofa W 133 x D 94 x H 110 cm

**Fixed Standard Chair** W 81 x D 94 x H 110 cm

2 Seat Manual Recliner Sofa W 140 x D 91 x H 109 cm

**3** Seat Single Motor Recliner Sofa

2 Seat Single Motor Recliner Sofa

W 190 x D 91 x H 109 cm

3 Seat Dual Motor Recliner Sofa 2 Seat Dual Motor Recliner Sofa W 140 x D 91 x H 109 cm

\*All sizes are approximate. Colour is for guidance only because while we make every effort to display the colour as accurately as possible, all versions may vary in colour reproduction.