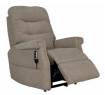

Grande Single Motor Riser Recliner Chair W 85 x D 95 x H 114 cm

Grande Dual Motor Riser Recliner Chair W 85 x D 95 x H 114 cm

Standard Single Motor Riser Recliner Chair W 81 x D 91 x H 110 cm

Standard Dual Motor Riser Recliner Chair W 81 x D 91 x H 110 cm

Petite Single Motor Riser Recliner Chair W 79 x D 91 x H 104 cm

Petite Dual Motor Riser Recliner Chair W 79 x D 91 x H 104 cm

Fixed 3 Seat Sofa W 183 x D 94 x H 110 cm

**3 Seat Manual Recliner Sofa** W 190 x D 91 x H 109 cm