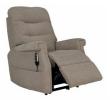

Grande Single Motor Riser Recliner Chair W 85 x D 95 x H 114 cm

Grande Dual Motor Riser Recliner Chair W 85 x D 95 x H 114 cm

Standard Single Motor Riser Recliner Chair W 81 x D 91 x H 110 cm

Standard Dual Motor Riser Recliner Chair W 81 x D 91 x H 110 cm

Petite Single Motor Riser Recliner Chair W 79 x D 91 x H 104 cm

Petite Dual Motor Riser Recliner Chair W 79 x D 91 x H 104 cm

Fixed 3 Seat Sofa W 183 x D 94 x H 110 cm

**3 Seat Manual Recliner Sofa** W 190 x D 91 x H 109 cm