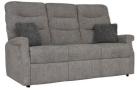

Petite Single Motor Riser Recliner Chair W 79 x D 91 x H 104 cm

Petite Dual Motor Riser Recliner Chair W 79 x D 91 x H 104 cm

Fixed 3 Seat Sofa W 183 x D 94 x H 110 cm

**3 Seat Manual Recliner Sofa** W 190 x D 91 x H 109 cm

Fixed 2 Seat Sofa W 133 x D 94 x H 110 cm

**Fixed Standard Chair** W 81 x D 94 x H 110 cm

2 Seat Manual Recliner Sofa W 140 x D 91 x H 109 cm

**3** Seat Single Motor Recliner Sofa

2 Seat Single Motor Recliner Sofa

W 190 x D 91 x H 109 cm

3 Seat Dual Motor Recliner Sofa 2 Seat Dual Motor Recliner Sofa W 140 x D 91 x H 109 cm

\*All sizes are approximate. Colour is for guidance only because while we make every effort to display the colour as accurately as possible, all versions may vary in colour reproduction.