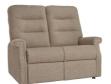

Petite Single Motor Riser Recliner Chair W 79 x D 91 x H 104 cm

Petite Dual Motor Riser Recliner Chair W 79 x D 91 x H 104 cm

Fixed 3 Seat Sofa W 183 x D 94 x H 110 cm

**3 Seat Manual Recliner Sofa** W 190 x D 91 x H 109 cm

Fixed 2 Seat Sofa W 133 x D 94 x H 110 cm

**Fixed Standard Chair** W 81 x D 94 x H 110 cm

2 Seat Manual Recliner Sofa W 140 x D 91 x H 109 cm

**3** Seat Single Motor Recliner Sofa

2 Seat Single Motor Recliner Sofa

W 190 x D 91 x H 109 cm

3 Seat Dual Motor Recliner Sofa 2 Seat Dual Motor Recliner Sofa W 140 x D 91 x H 109 cm

\*All sizes are approximate. Colour is for guidance only because while we make every effort to display the colour as accurately as possible, all versions may vary in colour reproduction.