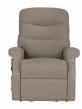

## LANSDOWNE COLLECTION

Traditional style meets cutting edge comfort with our Lansdowne range. With high back and lumbar support, this collection is ideal for any living space. Choose from manual or electric recliner actions, and four sizes of chair: Petite, Compact, Standard and Grande.

## Features

- Frame construction selected hardwoods
- Suspension consists of sprung seats and webbed backs
- Interior filling with foam seat cushions and fibre back cushions.

Grande Manual Recliner Chair W 85 x D 95 x H 114 cm