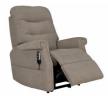

Grande Single Motor Riser Recliner Chair W 85 x D 95 x H 114 cm

Grande Dual Motor Riser Recliner Chair W 85 x D 95 x H 114 cm

Standard Single Motor Riser Recliner Chair W 81 x D 91 x H 110 cm

Standard Dual Motor Riser Recliner Chair W 81 x D 91 x H 110 cm

Petite Single Motor Riser Recliner Chair W 79 x D 91 x H 104 cm

Petite Dual Motor Riser Recliner Chair W 79 x D 91 x H 104 cm

Fixed 3 Seat Sofa W 183 x D 94 x H 110 cm

**3 Seat Manual Recliner Sofa** W 190 x D 91 x H 109 cm