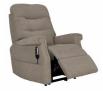

Grande Single Motor Riser Recliner Chair W 85 x D 95 x H 114 cm

Grande Dual Motor Riser Recliner Chair W 85 x D 95 x H 114 cm

Standard Single Motor Riser Recliner Chair W 81 x D 91 x H 110 cm

Standard Dual Motor Riser Recliner Chair W 81 x D 91 x H 110 cm

Petite Single Motor Riser Recliner Chair W 79 x D 91 x H 104 cm

Petite Dual Motor Riser Recliner Chair W 79 x D 91 x H 104 cm

Fixed 3 Seat Sofa W 183 x D 94 x H 110 cm

**3 Seat Manual Recliner Sofa** W 190 x D 91 x H 109 cm