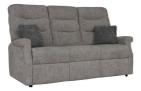

Petite Single Motor Riser Recliner Chair W 79 x D 91 x H 104 cm

Petite Dual Motor Riser Recliner Chair W 79 x D 91 x H 104 cm

Fixed 3 Seat Sofa W 183 x D 94 x H 110 cm

**3 Seat Manual Recliner Sofa** W 190 x D 91 x H 109 cm

Fixed 2 Seat Sofa W 133 x D 94 x H 110 cm

**Fixed Standard Chair** W 81 x D 94 x H 110 cm

2 Seat Manual Recliner Sofa W 140 x D 91 x H 109 cm

**3** Seat Single Motor Recliner Sofa

2 Seat Single Motor Recliner Sofa

W 190 x D 91 x H 109 cm

3 Seat Dual Motor Recliner Sofa 2 Seat Dual Motor Recliner Sofa W 140 x D 91 x H 109 cm

\*All sizes are approximate. Colour is for guidance only because while we make every effort to display the colour as accurately as possible, all versions may vary in colour reproduction.