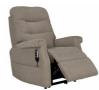

Grande Single Motor Riser Recliner Chair W 85 x D 95 x H 114 cm

Grande Dual Motor Riser Recliner Chair W 85 x D 95 x H 114 cm

Standard Single Motor Riser Recliner Chair W 81 x D 91 x H 110 cm

Standard Dual Motor Riser Recliner Chair W 81 x D 91 x H 110 cm

Petite Single Motor Riser Recliner Chair W 79 x D 91 x H 104 cm

Petite Dual Motor Riser Recliner Chair W 79 x D 91 x H 104 cm

Fixed 3 Seat Sofa W 183 x D 94 x H 110 cm

**3 Seat Manual Recliner Sofa** W 190 x D 91 x H 109 cm