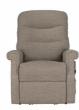

**Grande Single Motor Recliner** 

Chair

W 85 x D 95 x H 114 cm

Standard Manual Recliner Chair W 81 x D 91 x H 110 cm

Petite Manual Recliner Chair W 79 x D 91 x H 104 cm

Petite Single Motor Recliner Chair W 79 x D 91 x H 104 cm

Grande Dual Motor Recliner Chair W 85 x D 95 x H 114 cm

**Standard Single Motor Recliner** 

Chair

W 81 x D 91 x H 110 cm

Standard Dual Motor Recliner Chair W 81 x D 91 x H 110 cm

Petite Dual Motor Recliner Chair W 79 x D 91 x H 104 cm