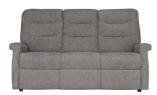

Petite Single Motor Riser Recliner Chair W 79 x D 91 x H 104 cm

Petite Dual Motor Riser Recliner Chair W 79 x D 91 x H 104 cm

Fixed 3 Seat Sofa W 183 x D 94 x H 110 cm

**3 Seat Manual Recliner Sofa** W 190 x D 91 x H 109 cm

Fixed 2 Seat Sofa W 133 x D 94 x H 110 cm

**Fixed Standard Chair** W 81 x D 94 x H 110 cm

2 Seat Manual Recliner Sofa W 140 x D 91 x H 109 cm

**3** Seat Single Motor Recliner Sofa

2 Seat Single Motor Recliner Sofa

W 190 x D 91 x H 109 cm

3 Seat Dual Motor Recliner Sofa 2 Seat Dual Motor Recliner Sofa W 140 x D 91 x H 109 cm

\*All sizes are approximate. Colour is for guidance only because while we make every effort to display the colour as accurately as possible, all versions may vary in colour reproduction.