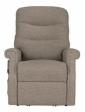

## Features

- Frame construction selected hardwoods
- Suspension consists of sprung seats and webbed backs
- Interior filling with foam seat cushions and fibre back cushions.

Grande Manual Recliner Chair W 85 x D 95 x H 114 cm

**Grande Single Motor Recliner** 

Chair

W 85 x D 95 x H 114 cm

Standard Manual Recliner Chair W 81 x D 91 x H 110 cm

Petite Manual Recliner Chair W 79 x D 91 x H 104 cm

Petite Single Motor Recliner Chair W 79 x D 91 x H 104 cm