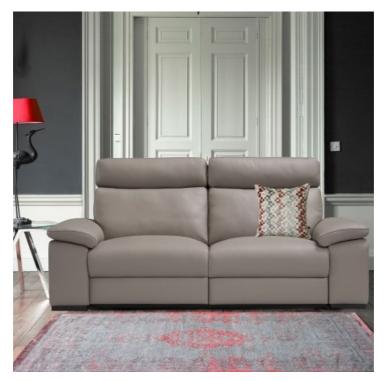

## VARESE COLLECTION

The Varese leather sofa collection has a luxury high back design with supported head rest cushions that will add value to any living room. Sofas are available in various sizes with a matching armchair, plus corner options which you can size for the perfect fit. Choose from a range of high quality Italian leathers.

## **Features**

- Wooden frames padded with differentiated density polyurethane foam and spring system with intertwined elastic straps
- Seat cushions made from differentiated density polyurethane foam with helical steel spring inserts
- Back cushions made from polyester fibre
- Available in a selection as static or electric power recliner options
- Foot colour options Wenge or Natural Light