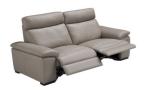

## VARESE COLLECTION

The Varese leather sofa collection has a luxury high back design with supported head rest cushions that will add value to any living room. Sofas are available in various sizes with a matching armchair, plus corner options which you can size for the perfect fit. Choose from a range of high quality Italian leathers.

3 Seat Sofa With 2 Power Recliners W 224 x D 102 x H 104 cm

3 Seat Power Recliner Sofa 1 **LHF Arm** W 194 x D 102 x H 104 cm

**RHF Arm** 

W 194 x D 102 x H 104 cm

2 Seat Sofa With 2 Power Recliners W 182 x D 102 x H 104 cm