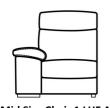

2 Seat Power Recliner Sofa 1 **RHF Arm** 

W 167 x D 102 x H 104 cm

**Power Recliner Chair** W 110 x D 102 x H 104 cm

Power Recliner Mid Size Chair 1 Power Recliner Mid Size Chair 1 LHF Arm

W 98 x D 102 x H 104 cm