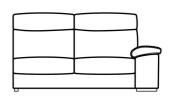

**RHF Arm** 

W 98 x D 102 x H 104 cm

W 85 x D 65 x H 46 cm

**Storage Stool** W 75 x D 55 x H 46 cm

**3 Seat Sofa** W 224 x D 102 x H 104 cm

**3 Seat Sofa 1 LHF Arm** W 194 x D 102 x H 104 cm

**3 Seat Sofa 1 RHF Arm** W 194 x D 102 x H 104 cm

**2 Seat Sofa** W 182 x D 102 x H 104 cm

**2 Seat Maxi Sofa** W 198 x D 102 x H 104 cm

**2 Seat Maxi Sofa 1 LHF Arm** W 167 x D 102 x H 104 cm

**2 Seat Maxi Sofa 1 RHF Arm**W 167 x D 102 x H 104 cm

**2 Seat Sofa 1 LHF Arm** W 152 x D 102 x H 104 cm