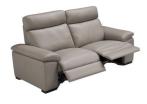

## VARESE COLLECTION

The Varese leather sofa collection has a luxury high back design with supported head rest cushions that will add value to any living room. Sofas are available in various sizes with a matching armchair, plus corner options which you can size for the perfect fit. Choose from a range of high quality Italian leathers.

## **Features**

- Wooden frames padded with differentiated density polyurethane foam and spring system with intertwined elastic straps
- Seat cushions made from differentiated density polyurethane foam with helical steel spring inserts
- Back cushions made from polyester fibre
- Available in a selection as static or electric power recliner options
- Foot colour options Wenge or Natural Light