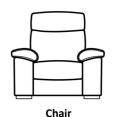

2 Seat Power Recliner Sofa 1 **RHF Arm** 

W 167 x D 102 x H 104 cm

**Power Recliner Chair** W 110 x D 102 x H 104 cm

Power Recliner Mid Size Chair 1 Power Recliner Mid Size Chair 1 LHF Arm

W 98 x D 102 x H 104 cm