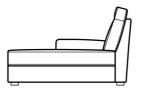

**2 Seat Sofa 1 RHF Arm** W 152 x D 102 x H 104 cm

Chaise Longue 1 LHF Arm W 105 x D 170 x H 104 cm

Chaise Longue 1 RHF Arm W 105 x D 170 x H 104 cm

W 110 x D 102 x H 104 cm

Mid Size Chair 1 LHF Arm

Mid Size Chair 1 RHF Arm