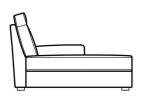

**2 Seat Sofa 1 RHF Arm** W 152 x D 102 x H 104 cm

Chaise Longue 1 LHF Arm W 105 x D 170 x H 104 cm

Chaise Longue 1 RHF Arm W 105 x D 170 x H 104 cm

W 110 x D 102 x H 104 cm

Mid Size Chair 1 LHF Arm

Mid Size Chair 1 RHF Arm