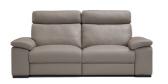

## VARESE COLLECTION

The Varese leather sofa collection has a luxury high back design with supported head rest cushions that will add value to any living room. Sofas are available in various sizes with a matching armchair, plus corner options which you can size for the perfect fit. Choose from a range of high quality Italian leathers.

## **Features**

- Wooden frames padded with differentiated density polyurethane foam and spring system with intertwined elastic straps
- Seat cushions made from differentiated density polyurethane foam with helical steel spring inserts
- Back cushions made from polyester fibre
- Available in a selection as static or electric power recliner options
- Foot colour options Wenge or Natural Light