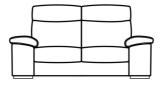

3 Seat Sofa With 2 Power Recliners W 224 x D 102 x H 104 cm

3 Seat Power Recliner Sofa 1 **LHF Arm** W 194 x D 102 x H 104 cm

**RHF Arm** 

W 194 x D 102 x H 104 cm

2 Seat Sofa With 2 Power Recliners W 182 x D 102 x H 104 cm

2 Seat Maxi Sofa With 2 Power 2 Seat Maxi Power Recliner Sofa Recliners

W 198 x D 102 x H 104 cm

1 LHF Arm W 167 x D 102 x H 104 cm

2 Seat Maxi Power Recliner Sofa 1 RHF Arm

2 Seat Power Recliner Sofa 1 **LHF Arm** 

2 Seat Power Recliner Sofa 1 **RHF Arm** 

W 167 x D 102 x H 104 cm

**Power Recliner Chair** W 110 x D 102 x H 104 cm

Power Recliner Mid Size Chair 1 Power Recliner Mid Size Chair 1 LHF Arm

W 98 x D 102 x H 104 cm