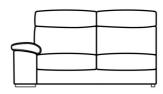

**RHF Arm** 

W 98 x D 102 x H 104 cm

W 85 x D 65 x H 46 cm

**Storage Stool** W 75 x D 55 x H 46 cm

**3 Seat Sofa** W 224 x D 102 x H 104 cm

**3 Seat Sofa 1 LHF Arm** W 194 x D 102 x H 104 cm

**3 Seat Sofa 1 RHF Arm** W 194 x D 102 x H 104 cm

**2 Seat Sofa** W 182 x D 102 x H 104 cm

**2 Seat Maxi Sofa** W 198 x D 102 x H 104 cm

**2 Seat Maxi Sofa 1 LHF Arm** W 167 x D 102 x H 104 cm

**2 Seat Maxi Sofa 1 RHF Arm**W 167 x D 102 x H 104 cm

**2 Seat Sofa 1 LHF Arm** W 152 x D 102 x H 104 cm