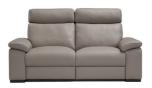

## VARESE COLLECTION

The Varese leather sofa collection has a luxury high back design with supported head rest cushions that will add value to any living room. Sofas are available in various sizes with a matching armchair, plus corner options which you can size for the perfect fit. Choose from a range of high quality Italian leathers.

## **Features**

- Wooden frames padded with differentiated density polyurethane foam and spring system with intertwined elastic straps
- Seat cushions made from differentiated density polyurethane foam with helical steel spring inserts
- Back cushions made from polyester fibre
- Available in a selection as static or electric power recliner options
- Foot colour options Wenge or Natural Light