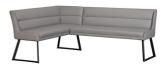

## JESSICA COLLECTION

Prized for its contemporary design and stylish finish, the Jessica collection provides a comfortable and elegant dining option that is sure to bring a touch of class to any home. Uniquely finished with a sleek and robust ceramic top and contrasting styled black metal frame, this range is perfect for busy families and regular dinner parties.

## **Features**

- Ceramic Top
  Black Metal Legs
  Grey Faux Leather

Corner Bench Right Set with 135cm Ceramic Table Corner Bench Width: W 208 x D 157 x H 84 cm

Corner Bench Left Set with 135cm Ceramic Table Corner Bench Width: W 208 x D 157 x H 84 cm

**Corner Bench Right** W 208 x D 157 x H 84 cm

**Corner Bench Left** W 208 x D 157 x H 84 cm

**Low Bench** W 120 x D 40 x H 50 cm

**135cm Dining Table** W 135 x D 80 x H 77 cm

\*All sizes are approximate. Colour is for guidance only because while we make every effort to display the colour as accurately as possible, all versions may vary in colour reproduction.