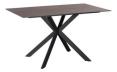

## JESSICA COLLECTION

Prized for its contemporary design and stylish finish, the Jessica collection provides a comfortable and elegant dining option that is sure to bring a touch of class to any home. Uniquely finished with a sleek and robust ceramic top and contrasting styled black metal frame, this range is perfect for busy families and regular dinner parties.

## **Features**

- Ceramic Top
  Black Metal Legs
  Grey Faux Leather

Corner Bench Right Set with 135cm Ceramic Table Corner Bench Width: W 208 x D 157 x H 84 cm

Corner Bench Left Set with 135cm Ceramic Table Corner Bench Width: W 208 x D 157 x H 84 cm

**Corner Bench Right** W 208 x D 157 x H 84 cm

**Corner Bench Left** W 208 x D 157 x H 84 cm

**Low Bench** W 120 x D 40 x H 50 cm

**135cm Dining Table** W 135 x D 80 x H 77 cm

\*All sizes are approximate. Colour is for guidance only because while we make every effort to display the colour as accurately as possible, all versions may vary in colour reproduction.