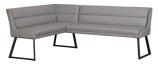

## JESSICA COLLECTION

Prized for its contemporary design and stylish finish, the Jessica collection provides a comfortable and elegant dining option that is sure to bring a touch of class to any home. Uniquely finished with a sleek and robust ceramic top and contrasting styled black metal frame, this range is perfect for busy families and regular dinner parties.

## **Features**

- Ceramic Top
  Black Metal Legs
  Grey Faux Leather

Corner Bench Right Set with 135cm Ceramic Table Corner Bench Width: W 208 x D 157 x H 84 cm

Corner Bench Left Set with 135cm Ceramic Table Corner Bench Width: W 208 x D 157 x H 84 cm

**Corner Bench Right** W 208 x D 157 x H 84 cm

**Corner Bench Left** W 208 x D 157 x H 84 cm

**Low Bench** W 120 x D 40 x H 50 cm

**135cm Dining Table** W 135 x D 80 x H 77 cm

\*All sizes are approximate. Colour is for guidance only because while we make every effort to display the colour as accurately as possible, all versions may vary in colour reproduction.