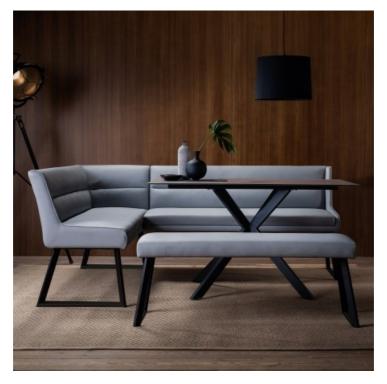

## JESSICA COLLECTION

Prized for its contemporary design and stylish finish, the Jessica collection provides a comfortable and elegant dining option that is sure to bring a touch of class to any home. Uniquely finished with a sleek and robust ceramic top and contrasting styled black metal frame, this range is perfect for busy families and regular dinner parties.

## **Features**

- Ceramic Top
  Black Metal Legs
  Grey Faux Leather

Corner Bench Right Set with 135cm Ceramic Table Corner Bench Width: W 208 x D 157 x H 84 cm

Corner Bench Left Set with 135cm Ceramic Table Corner Bench Width: W 208 x D 157 x H 84 cm

**Corner Bench Right** W 208 x D 157 x H 84 cm

**Corner Bench Left** W 208 x D 157 x H 84 cm

**Low Bench** W 120 x D 40 x H 50 cm

**135cm Dining Table** W 135 x D 80 x H 77 cm

\*All sizes are approximate. Colour is for guidance only because while we make every effort to display the colour as accurately as possible, all versions may vary in colour reproduction.