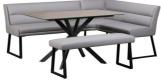

## JESSICA COLLECTION

Prized for its contemporary design and stylish finish, the Jessica collection provides a comfortable and elegant dining option that is sure to bring a touch of class to any home. Uniquely finished with a sleek and robust ceramic top and contrasting styled black metal frame, this range is perfect for busy families and regular dinner parties.

## **Features**

- Ceramic Top
  Black Metal Legs
  Grey Faux Leather

Corner Bench Right Set with 135cm Ceramic Table Corner Bench Width: W 208 x D 157 x H 84 cm

Corner Bench Left Set with 135cm Ceramic Table Corner Bench Width: W 208 x D 157 x H 84 cm

**Corner Bench Right** W 208 x D 157 x H 84 cm

**Corner Bench Left** W 208 x D 157 x H 84 cm

**Low Bench** W 120 x D 40 x H 50 cm

**135cm Dining Table** W 135 x D 80 x H 77 cm

\*All sizes are approximate. Colour is for guidance only because while we make every effort to display the colour as accurately as possible, all versions may vary in colour reproduction.