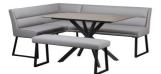

## JESSICA COLLECTION

Prized for its contemporary design and stylish finish, the Jessica collection provides a comfortable and elegant dining option that is sure to bring a touch of class to any home. Uniquely finished with a sleek and robust ceramic top and contrasting styled black metal frame, this range is perfect for busy families and regular dinner parties.

## **Features**

- Ceramic Top
  Black Metal Legs
  Grey Faux Leather

Corner Bench Right Set with 135cm Ceramic Table Corner Bench Width: W 208 x D 157 x H 84 cm

Corner Bench Left Set with 135cm Ceramic Table Corner Bench Width: W 208 x D 157 x H 84 cm

**Corner Bench Right** W 208 x D 157 x H 84 cm

**Corner Bench Left** W 208 x D 157 x H 84 cm

**Low Bench** W 120 x D 40 x H 50 cm

**135cm Dining Table** W 135 x D 80 x H 77 cm

\*All sizes are approximate. Colour is for guidance only because while we make every effort to display the colour as accurately as possible, all versions may vary in colour reproduction.