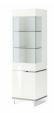

## **Features**

- White High Gloss Fully Assembled Finish

2 Door Curio Cabinet W 104 x D 53 x H 191 cm

1 Door Right Curio Cabinet W 52 x D 53 x H 192 cm

1 Door Left Curio Cabinet W 52 x D 53 x H 192 cm

Large Buffet W 209 x D 53 x H 79 cm