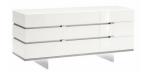

**Small Buffet**W 177 x D 52 x H 79 cm

Large Bookcase
W 160 x D 38 x H 137 cm

**Dresser**W 170 x D 53 x H 78 cm

**TV Base** W 170 x D 53 x H 48 cm

**196cm Ext. Dining Table**W 196/250 x D 108 x H 76 cm

**160cm Ext. Dining Table** W 160/210 x D 95 x H 76 cm