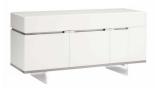

## **Features**

- White High Gloss Fully Assembled Finish

2 Door Curio Cabinet W 104 x D 53 x H 191 cm

1 Door Right Curio Cabinet W 52 x D 53 x H 192 cm

1 Door Left Curio Cabinet W 52 x D 53 x H 192 cm

Large Buffet W 209 x D 53 x H 79 cm