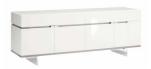

**Small Buffet**W 177 x D 52 x H 79 cm

Large Bookcase
W 160 x D 38 x H 137 cm

**Dresser**W 170 x D 53 x H 78 cm

**TV Base** W 170 x D 53 x H 48 cm

**196cm Ext. Dining Table**W 196/250 x D 108 x H 76 cm

**160cm Ext. Dining Table** W 160/210 x D 95 x H 76 cm