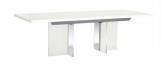

**Small Buffet**W 177 x D 52 x H 79 cm

Large Bookcase
W 160 x D 38 x H 137 cm

**Dresser**W 170 x D 53 x H 78 cm

**TV Base** W 170 x D 53 x H 48 cm

**196cm Ext. Dining Table**W 196/250 x D 108 x H 76 cm

**160cm Ext. Dining Table** W 160/210 x D 95 x H 76 cm