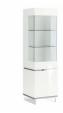

## **Features**

- White High Gloss Fully Assembled Finish

2 Door Curio Cabinet W 104 x D 53 x H 191 cm

1 Door Right Curio Cabinet W 52 x D 53 x H 192 cm

1 Door Left Curio Cabinet W 52 x D 53 x H 192 cm

Large Buffet W 209 x D 53 x H 79 cm