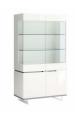

## **Features**

- White High Gloss Fully Assembled Finish

2 Door Curio Cabinet W 104 x D 53 x H 191 cm

1 Door Right Curio Cabinet W 52 x D 53 x H 192 cm

1 Door Left Curio Cabinet W 52 x D 53 x H 192 cm

Large Buffet W 209 x D 53 x H 79 cm