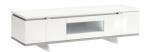

**Small Buffet**W 177 x D 52 x H 79 cm

Large Bookcase
W 160 x D 38 x H 137 cm

**Dresser**W 170 x D 53 x H 78 cm

**TV Base** W 170 x D 53 x H 48 cm

**196cm Ext. Dining Table**W 196/250 x D 108 x H 76 cm

**160cm Ext. Dining Table** W 160/210 x D 95 x H 76 cm