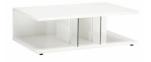

**Small Buffet**W 177 x D 52 x H 79 cm

Large Bookcase
W 160 x D 38 x H 137 cm

**Dresser**W 170 x D 53 x H 78 cm

**TV Base** W 170 x D 53 x H 48 cm

**196cm Ext. Dining Table**W 196/250 x D 108 x H 76 cm

**160cm Ext. Dining Table** W 160/210 x D 95 x H 76 cm