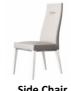

**126cm Table** W 126 x D 76 x H 41 cm

**106cm Table** W 106 x D 106 x H 41 cm

**70cm Table** W 70 x D 70 x H 55 cm

**Side Chair** W 50 x D 60 x H 108 cm

| All sizes are approx<br>he colour as accura | imate. Colour is for | guidance only be | ecause while we r | nake every effort to | display |
|---------------------------------------------|----------------------|------------------|-------------------|----------------------|---------|