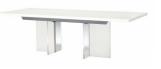

**Small Buffet**W 177 x D 52 x H 79 cm

Large Bookcase
W 160 x D 38 x H 137 cm

**Dresser**W 170 x D 53 x H 78 cm

**TV Base** W 170 x D 53 x H 48 cm

**196cm Ext. Dining Table**W 196/250 x D 108 x H 76 cm

**160cm Ext. Dining Table** W 160/210 x D 95 x H 76 cm