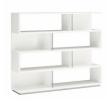

**Small Buffet**W 177 x D 52 x H 79 cm

Large Bookcase
W 160 x D 38 x H 137 cm

**Dresser**W 170 x D 53 x H 78 cm

**TV Base** W 170 x D 53 x H 48 cm

**196cm Ext. Dining Table**W 196/250 x D 108 x H 76 cm

**160cm Ext. Dining Table** W 160/210 x D 95 x H 76 cm