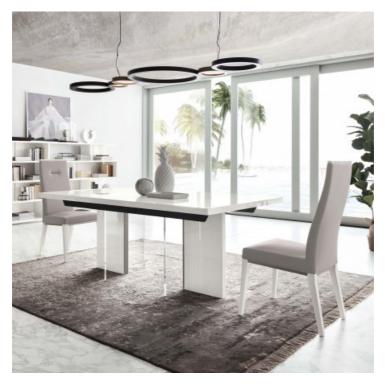

## **POLAR COLLECTION**

With a large variety of dining and occasional furniture to choose from, the Polar range is sure to modernise any home. From extending dining tables to TV units, each piece is fabulously designed and finished in white high gloss and includes chic detailing for an heightened attraction. An exquisitely crafted collection that beautifully fits into any home interior.

## **Features**

- White High Gloss Fully Assembled Finish

2 Door Curio Cabinet W 104 x D 53 x H 191 cm

1 Door Right Curio Cabinet W 52 x D 53 x H 192 cm

1 Door Left Curio Cabinet W 52 x D 53 x H 192 cm

Large Buffet W 209 x D 53 x H 79 cm