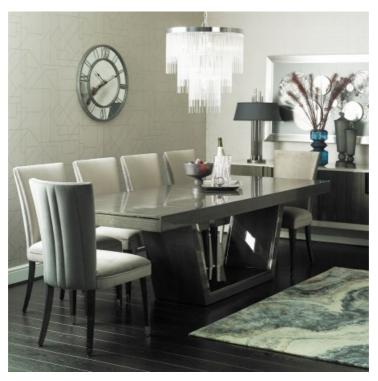

# **OPERA COLLECTION**

The Opera collection will add a touch of class to any home with its smart finish and modern styling. Choose from an endless combination of sizes and finishes, from the finest materials allowing you to create your perfect dining piece.

#### **Features**

- Available in 17 stunning high gloss finishes or a choice of 15 Oak wood finishes.
- Stainless Steel Detail
- Fully Assembled.
- A range of complimentary chairs in matching finishes available

Choice of extending or fixed top

**Extending Dining Table** 

Closed: W 240-280-340 x D 110 x H 76 cm

**Extending Dining Table** 

Open: W 280-340 x D 110 x H 76 cm

220cm Sideboard

W 220 x D 50 x H 82 cm

200cm Sideboard

## **Dining Chair**

W 52 x D 66 x H 99 cm

| All sizes are approx<br>he colour as accura | imate. Colour is for | guidance only be | ecause while we r | nake every effort to | display |
|---------------------------------------------|----------------------|------------------|-------------------|----------------------|---------|