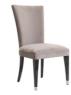

## **Dining Chair**

W 52 x D 66 x H 99 cm

| All sizes are approx<br>he colour as accura | imate. Colour is for | guidance only be | ecause while we r | nake every effort to | display |
|---------------------------------------------|----------------------|------------------|-------------------|----------------------|---------|