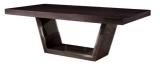

Choice of extending or fixed top

**Extending Dining Table** 

Closed: W 240-280-340 x D 110 x H 76 cm

**Extending Dining Table** 

Open: W 280-340 x D 110 x H 76 cm

220cm Sideboard

W 220 x D 50 x H 82 cm

200cm Sideboard