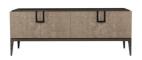

Choice of extending or fixed top

**Extending Dining Table** 

Closed: W 240-280-340 x D 110 x H 76 cm

**Extending Dining Table** 

Open: W 280-340 x D 110 x H 76 cm

220cm Sideboard

W 220 x D 50 x H 82 cm

200cm Sideboard

W 200 x D 50 x H 82 cm