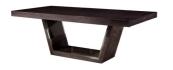

Choice of extending or fixed top

**Extending Dining Table** 

Closed: W 240-280-340 x D 110 x H 76 cm

**Extending Dining Table** 

Open: W 280-340 x D 110 x H 76 cm

220cm Sideboard

W 220 x D 50 x H 82 cm

200cm Sideboard