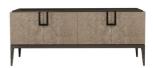

Choice of extending or fixed top

**Extending Dining Table** 

Closed: W 240-280-340 x D 110 x H 76 cm

**Extending Dining Table** 

Open: W 280-340 x D 110 x H 76 cm

220cm Sideboard

W 220 x D 50 x H 82 cm

200cm Sideboard

W 200 x D 50 x H 82 cm