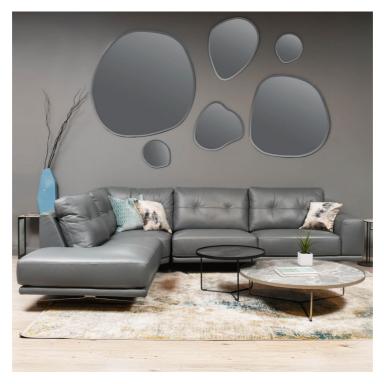

# ALTAMURA COLLECTION

The Altamura sofa collection is sleek and contemporary, underpinned by its wide armrests, pin tucked back cushions and wide legs. The clean lines and elegant metal legs make this the focal point of your room, and the Altamura has plenty of space for all. Offering a wide selection of sofas and sectional pieces, this range is available in an array of Italian leathers.

#### Features

- Wooden frame padded with differentiated density polyurethane foam and spring system with intertwined elastic straps.
- Seat cushions are made from differentiated density polyurethane foam.
- Feet options shiny metal or varnished anthracite.
- Back cushions are made from polyester fibre.