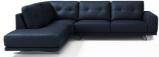

3 Seat Sofa LHF Arm With RHF

Meridien

W 300 x D 222 x H 88 cm

3 Seat Sofa RHF Arm With LHF Meridien W 300 x D 222 x H 88cm

Large 3 Seat Sofa W 250 x D 100 x H 88 cm

**3 Seat Sofa** W 222 x D 100 x H 88 cm

**Maxi 2 Seat Sofa** W 192 x D 100 x H 88 cm