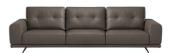

# ALTAMURA COLLECTION

The Altamura sofa collection is sleek and contemporary, underpinned by its wide armrests, pin tucked back cushions and wide legs. The clean lines and elegant metal legs make this the focal point of your room, and the Altamura has plenty of space for all. Offering a wide selection of sofas and sectional pieces, this range is available in an array of Italian leathers.

3 Seat Sofa LHF Arm With RHF

Meridien

W 300 x D 222 x H 88 cm

3 Seat Sofa RHF Arm With LHF Meridien W 300 x D 222 x H 88cm

Large 3 Seat Sofa W 250 x D 100 x H 88 cm

**3 Seat Sofa** W 222 x D 100 x H 88 cm

**Maxi 2 Seat Sofa** W 192 x D 100 x H 88 cm