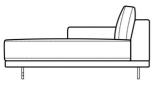

**LHF Meridian** W 104 x D 222 x H 88 cm

**RHF Meridian** W 104 x D 222 x H 88 cm

Chaise Longue LHF W 111 x D 170 x H 88 cm

**Chaise Longue RHF** W 111 x D 170 x H 88 cm

**Footstool** W 95 x D 70 x H 44 cm