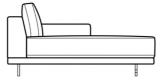

**LHF Meridian** W 104 x D 222 x H 88 cm

**RHF Meridian** W 104 x D 222 x H 88 cm

Chaise Longue LHF W 111 x D 170 x H 88 cm

**Chaise Longue RHF** W 111 x D 170 x H 88 cm

**Footstool** W 95 x D 70 x H 44 cm