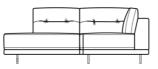

## FISHPOOLS.CO.UK

**3 Seat Sofa LHF Arm** W 196 x D 100 x H 88 cm

**3 Seat Sofa RHF Arm** W 196 x D 100 x H 88 cm

**Maxi 2 Seat LHF Arm** W 166 x D 100 x H 88 cm

**Maxi 2 Seat RHF Arm** W 166 x D 100 x H 88 cm

3 Seat Sofa LHF Arm With RHF

Meridien

W 300 x D 222 x H 88 cm

3 Seat Sofa RHF Arm With LHF Meridien W 300 x D 222 x H 88cm

Large 3 Seat Sofa W 250 x D 100 x H 88 cm

**3 Seat Sofa** W 222 x D 100 x H 88 cm

**Maxi 2 Seat Sofa** W 192 x D 100 x H 88 cm