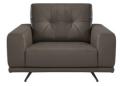

# ALTAMURA COLLECTION

The Altamura sofa collection is sleek and contemporary, underpinned by its wide armrests, pin tucked back cushions and wide legs. The clean lines and elegant metal legs make this the focal point of your room, and the Altamura has plenty of space for all. Offering a wide selection of sofas and sectional pieces, this range is available in an array of Italian leathers.

**Slim Arm Chair** W 108 x D 100 x H 88 cm

\*All sizes are approximate. Colour is for guidance only because while we make every effort to display the colour as accurately as possible, all versions may vary in colour reproduction.