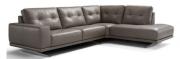

# ALTAMURA COLLECTION

The Altamura sofa collection is sleek and contemporary, underpinned by its wide armrests, pin tucked back cushions and wide legs. The clean lines and elegant metal legs make this the focal point of your room, and the Altamura has plenty of space for all. Offering a wide selection of sofas and sectional pieces, this range is available in an array of Italian leathers.

#### Features

- Wooden frame padded with differentiated density polyurethane foam and spring system with intertwined elastic straps.
- Seat cushions are made from differentiated density polyurethane foam.
- Feet options shiny metal or varnished anthracite.
- Back cushions are made from polyester fibre.