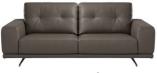

# ALTAMURA COLLECTION

The Altamura sofa collection is sleek and contemporary, underpinned by its wide armrests, pin tucked back cushions and wide legs. The clean lines and elegant metal legs make this the focal point of your room, and the Altamura has plenty of space for all. Offering a wide selection of sofas and sectional pieces, this range is available in an array of Italian leathers.

3 Seat Sofa LHF Arm With RHF

Meridien

W 300 x D 222 x H 88 cm

3 Seat Sofa RHF Arm With LHF Meridien W 300 x D 222 x H 88cm

Large 3 Seat Sofa W 250 x D 100 x H 88 cm

**3 Seat Sofa** W 222 x D 100 x H 88 cm

**Maxi 2 Seat Sofa** W 192 x D 100 x H 88 cm