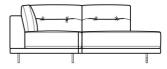

## FISHPOOLS.CO.UK

**3 Seat Sofa LHF Arm** W 196 x D 100 x H 88 cm

**3 Seat Sofa RHF Arm** W 196 x D 100 x H 88 cm

**Maxi 2 Seat LHF Arm** W 166 x D 100 x H 88 cm

**Maxi 2 Seat RHF Arm** W 166 x D 100 x H 88 cm

3 Seat Sofa LHF Arm With RHF

Meridien

W 300 x D 222 x H 88 cm

3 Seat Sofa RHF Arm With LHF Meridien W 300 x D 222 x H 88cm

Large 3 Seat Sofa W 250 x D 100 x H 88 cm

**3 Seat Sofa** W 222 x D 100 x H 88 cm

**Maxi 2 Seat Sofa** W 192 x D 100 x H 88 cm