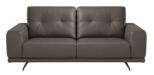

# ALTAMURA COLLECTION

The Altamura sofa collection is sleek and contemporary, underpinned by its wide armrests, pin tucked back cushions and wide legs. The clean lines and elegant metal legs make this the focal point of your room, and the Altamura has plenty of space for all. Offering a wide selection of sofas and sectional pieces, this range is available in an array of Italian leathers.

3 Seat Sofa LHF Arm With RHF

Meridien

W 300 x D 222 x H 88 cm

3 Seat Sofa RHF Arm With LHF Meridien W 300 x D 222 x H 88cm

Large 3 Seat Sofa W 250 x D 100 x H 88 cm

**3 Seat Sofa** W 222 x D 100 x H 88 cm

**Maxi 2 Seat Sofa** W 192 x D 100 x H 88 cm