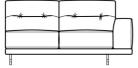

# ALTAMURA COLLECTION

The Altamura sofa collection is sleek and contemporary, underpinned by its wide armrests, pin tucked back cushions and wide legs. The clean lines and elegant metal legs make this the focal point of your room, and the Altamura has plenty of space for all. Offering a wide selection of sofas and sectional pieces, this range is available in an array of Italian leathers.

## FISHPOOLS.CO.UK

**3 Seat Sofa LHF Arm** W 196 x D 100 x H 88 cm

**3 Seat Sofa RHF Arm** W 196 x D 100 x H 88 cm

**Maxi 2 Seat LHF Arm** W 166 x D 100 x H 88 cm

**Maxi 2 Seat RHF Arm** W 166 x D 100 x H 88 cm

3 Seat Sofa LHF Arm With RHF

Meridien

W 300 x D 222 x H 88 cm

3 Seat Sofa RHF Arm With LHF Meridien W 300 x D 222 x H 88cm

Large 3 Seat Sofa W 250 x D 100 x H 88 cm

**3 Seat Sofa** W 222 x D 100 x H 88 cm

**Maxi 2 Seat Sofa** W 192 x D 100 x H 88 cm