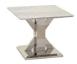

**120cm Console Table** W 120 x D 45 x H 78 cm

**120cm Coffee Table** W 120 x D 70 x H 45 cm

**60cm Lamp Table** W 60 x D 60 x H 50 cm

| All sizes are approx<br>he colour as accura | imate. Colour is for | guidance only be | ecause while we r | nake every effort to | display |
|---------------------------------------------|----------------------|------------------|-------------------|----------------------|---------|