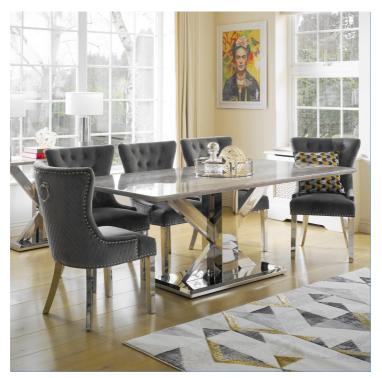

## **AZARO COLLECTION**

Sleek and stylish, the Azaro collection offers a sophisticated dimension that effortlessly modernises any home interior. With its slim line grey marble top and a chrome finished base, this range showcases elegant craftmanship that immediately brings luxury into your home.

## **Features**

- Grey Marble Top Chrome Finished Base

200cm Dining Table
W 200 x D 100x H 75 cm

**180cm Dining Table**W 180 x D 100 x H 75 cm

160cm Dining Table
W 160 x D 90 x H 75 cm

130cm Round Dining Table Ø 130 x H 75 cm