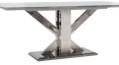

## **AZARO COLLECTION**

Sleek and stylish, the Azaro collection offers a sophisticated dimension that effortlessly modernises any home interior. With its slim line grey marble top and a chrome finished base, this range showcases elegant craftmanship that immediately brings luxury into your home.

## **Features**

- Grey Marble Top Chrome Finished Base

200cm Dining Table
W 200 x D 100x H 75 cm

**180cm Dining Table**W 180 x D 100 x H 75 cm

160cm Dining Table
W 160 x D 90 x H 75 cm

130cm Round Dining Table Ø 130 x H 75 cm