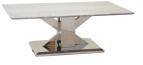

**120cm Console Table** W 120 x D 45 x H 78 cm

**120cm Coffee Table** W 120 x D 70 x H 45 cm

**60cm Lamp Table** W 60 x D 60 x H 50 cm

| All sizes are approx<br>he colour as accura | imate. Colour is for | guidance only be | ecause while we r | nake every effort to | display |
|---------------------------------------------|----------------------|------------------|-------------------|----------------------|---------|