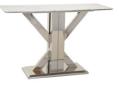

## **AZARO COLLECTION**

Sleek and stylish, the Azaro collection offers a sophisticated dimension that effortlessly modernises any home interior. With its slim line grey marble top and a chrome finished base, this range showcases elegant craftmanship that immediately brings luxury into your home.

## **Features**

- Grey Marble Top Chrome Finished Base

200cm Dining Table
W 200 x D 100x H 75 cm

**180cm Dining Table**W 180 x D 100 x H 75 cm

160cm Dining Table
W 160 x D 90 x H 75 cm

130cm Round Dining Table Ø 130 x H 75 cm