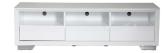

## FISHPOOLS.CO.UK

 160cm Extending Dining Table

 W 160-220 x D 100 x H 76 cm
 W 160

**Sideboard** W 160 x D 40 x H 83 cm

**TV Stand Matt Grey** W 160 x D 40 x H 46 cm