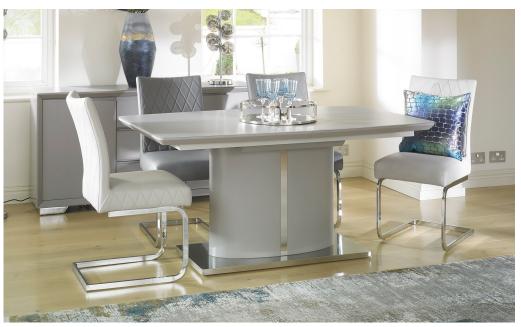

## Athena

**Dining Range** 

If you are looking to add a touch of contemporary styling to your home interior, look no further than the Athena collection. Uniquely finished with a stylish and robust grey frosted glass top and contrasting matt grey carcass, this range provides a gorgeous fresh look to your home, emphasizing quality and style.

## Features

Selection of Pieces

Grey Frosted Glass Top
 Matt Grey Lacquer

115 High Street, Waltham Cross, Hertfordshire, EN8 7AL 01992 63 64 65

## FISHPOOLS.CO.UK

 160cm Extending Dining Table

 W 160-220 x D 100 x H 76 cm
 W 160

**Sideboard** W 160 x D 40 x H 83 cm

**TV Stand Matt Grey** W 160 x D 40 x H 46 cm