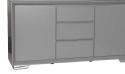

## FISHPOOLS.CO.UK

 160cm Extending Dining Table

 W 160-220 x D 100 x H 76 cm
 W 160

**Sideboard** W 160 x D 40 x H 83 cm

**TV Stand Matt Grey** W 160 x D 40 x H 46 cm