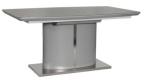

## FISHPOOLS.CO.UK

 160cm Extending Dining Table

 W 160-220 x D 100 x H 76 cm
 W 160

**Sideboard** W 160 x D 40 x H 83 cm

**TV Stand Matt Grey** W 160 x D 40 x H 46 cm