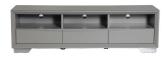

## FISHPOOLS.CO.UK

 160cm Extending Dining Table

 W 160-220 x D 100 x H 76 cm
 W 160

**Sideboard** W 160 x D 40 x H 83 cm

**TV Stand Matt Grey** W 160 x D 40 x H 46 cm