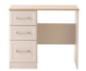

Tall Plain 2 Door/2 Drawer Robe W 74 x D 53 x H 197 cm

4 Drawer Deep Chest W 77 x D 42 x H 108 cm

3 Drawer Deep Chest W 77 x D 42 x H 89 cm

3 Drawer Locker W 40 x D 42 x H 70 cm

Vanity Dressing Table W 93 x D 42 x H 80 cm