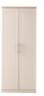

## Features

- Choice Of Kashmir Or White Ash Finish
- Stylish Oak Tops
- Sleek Metal Handles

- Our
  Classic Two Tone Design Vinyl
- Durable Scratch Resistant

Tall Plain 2 Door Robe W 74 x D 53 x H 197 cm

Tall Plain 2 Door/2 Drawer Robe W 74 x D 53 x H 197 cm

4 Drawer Deep Chest W 77 x D 42 x H 108 cm

3 Drawer Deep Chest W 77 x D 42 x H 89 cm

3 Drawer Locker W 40 x D 42 x H 70 cm

Vanity Dressing Table W 93 x D 42 x H 80 cm