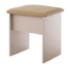

Stool W 40 x D 42 x H 51 cm

Small Mirror W 45 x D 45 x H 60 cm

\*All sizes are approximate. Colour is for guidance only because while we make every effort to display the colour as accurately as possible, all versions may vary in colour reproduction.