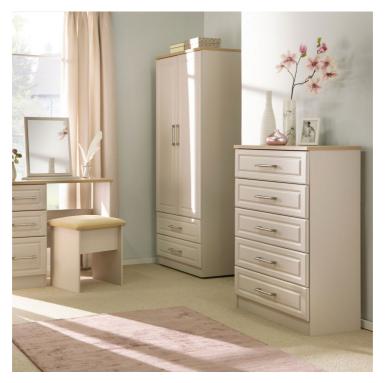

## **PEMBURY COLLECTION**

Contemporary in style with a rustic twist, our Pembury collection is perfect for those looking to add a touch of character to their bedroom interior. Featuring an array of clever storage solutions; including wardrobes, bedside chests as well as dressing tables, each piece is available in two crisp finishes with contrasting oak tops.

## Features

- Choice Of Kashmir Or White Ash Finish
- Stylish Oak Tops
- Sleek Metal Handles

- Our
  Classic Two Tone Design Vinyl
- Durable Scratch Resistant

Tall Plain 2 Door Robe W 74 x D 53 x H 197 cm

Tall Plain 2 Door/2 Drawer Robe W 74 x D 53 x H 197 cm

4 Drawer Deep Chest W 77 x D 42 x H 108 cm

3 Drawer Deep Chest W 77 x D 42 x H 89 cm

3 Drawer Locker W 40 x D 42 x H 70 cm

Vanity Dressing Table W 93 x D 42 x H 80 cm

Stool W 40 x D 42 x H 51 cm

Small Mirror W 45 x D 45 x H 60 cm

\*All sizes are approximate. Colour is for guidance only because while we make every effort to display the colour as accurately as possible, all versions may vary in colour reproduction.