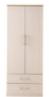

## Features

- Choice Of Kashmir Or White Ash Finish
- Stylish Oak Tops
- Sleek Metal Handles

- Our
  Classic Two Tone Design Vinyl
- Durable Scratch Resistant

Tall Plain 2 Door Robe W 74 x D 53 x H 197 cm

Tall Plain 2 Door/2 Drawer Robe W 74 x D 53 x H 197 cm

4 Drawer Deep Chest W 77 x D 42 x H 108 cm

3 Drawer Deep Chest W 77 x D 42 x H 89 cm

3 Drawer Locker W 40 x D 42 x H 70 cm

Vanity Dressing Table W 93 x D 42 x H 80 cm