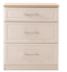

Tall Plain 2 Door/2 Drawer Robe W 74 x D 53 x H 197 cm

4 Drawer Deep Chest W 77 x D 42 x H 108 cm

3 Drawer Deep Chest W 77 x D 42 x H 89 cm

3 Drawer Locker W 40 x D 42 x H 70 cm

Vanity Dressing Table W 93 x D 42 x H 80 cm