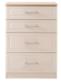

Tall Plain 2 Door/2 Drawer Robe W 74 x D 53 x H 197 cm

4 Drawer Deep Chest W 77 x D 42 x H 108 cm

3 Drawer Deep Chest W 77 x D 42 x H 89 cm

3 Drawer Locker W 40 x D 42 x H 70 cm

Vanity Dressing Table W 93 x D 42 x H 80 cm