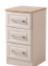

Tall Plain 2 Door/2 Drawer Robe W 74 x D 53 x H 197 cm

4 Drawer Deep Chest W 77 x D 42 x H 108 cm

3 Drawer Deep Chest W 77 x D 42 x H 89 cm

3 Drawer Locker W 40 x D 42 x H 70 cm

Vanity Dressing Table W 93 x D 42 x H 80 cm