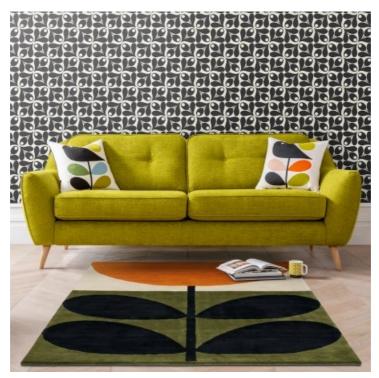

## ORLA KIELY LAUREL COLLECTION

Laurel is an up-to-date mid-century design with gently flared arms and a soft rounded shape. Simple buttoned back cushions and deep filled seat cushions create an inviting, cosy feel to this range. Available in a wide range of bright velvets and textured fabrics, plus scatters of your choice.

## **Features**

- Frame construction, seasonal hardwood carefully selected from traceable and sustainable sources.
- All key joints are securely glued, screwed and stapled.
- Seat suspension full zigzag sprung platform for added flexibility
- Leg finishes: American Walnut, Smoked Oak or Weathered Oak
- Scatters 100% white duck feather