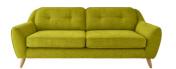

## ORLA KIELY LAUREL COLLECTION

Laurel is an up-to-date mid-century design with gently flared arms and a soft rounded shape. Simple buttoned back cushions and deep filled seat cushions create an inviting, cosy feel to this range. Available in a wide range of bright velvets and textured fabrics, plus scatters of your choice.

**Large Sofa**W 210 x D 100 x H 90 cm

**Medium Sofa** W 185 x D 100 x H 90 cm

**Small Sofa** W 160 x D 100 x H 90 cm

**Chair** W 100 x D 100 x H 90 cm