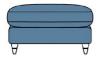

**2 Seat Sofa** W 185 x D 100 x H 88 cm

**4 Seat Sofa** W 245 x D 100 x H 88 cm

**Snuggler** W 130 x D 100 x H 88 cm

**3 Seat Sofa** W 215 x D 100 x H 88 cm

**Chair** W 102 x D 100 x H 88 cm

**Footstool** W 94 x D 64 x H 36 cm