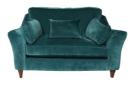

# **OSCAR COLLECTION**

Made in the UK to our exacting standards, the Oscar sofa collection is plump full of comfort and a welcome addition to any living room. Combining contemporary style on a grand scale with luxurious deep seat cushions and thick arm pads, the Oscar range balances laid-back comfort with eye-catching cool.

**2 Seat Sofa** W 185 x D 100 x H 88 cm

**4 Seat Sofa** W 245 x D 100 x H 88 cm

**Snuggler** W 130 x D 100 x H 88 cm

**3 Seat Sofa** W 215 x D 100 x H 88 cm

**Chair** W 102 x D 100 x H 88 cm

**Footstool** W 94 x D 64 x H 36 cm