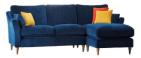

## FISHPOOLS.CO.UK

Large RHF Chaise Sofa W 300 x D 170 x H 88 cm

Large LHF Chaise Sofa W 300 x D 170 x H 88 cm

Medium RHF Chaise Sofa W 255 x D 170 x H 88 cm

Medium LHF Chaise Sofa W 255 x D 170 x H 88 cm