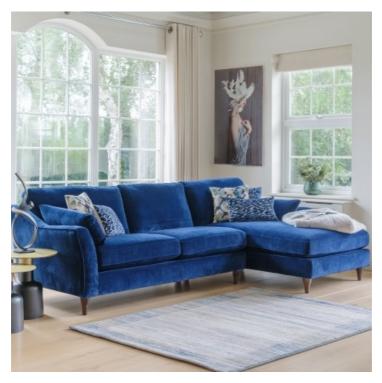

# **OSCAR COLLECTION**

Made in the UK to our exacting standards, the Oscar sofa collection is plump full of comfort and a welcome addition to any living room. Combining contemporary style on a grand scale with luxurious deep seat cushions and thick arm pads, the Oscar range balances laid-back comfort with eye-catching cool.

#### **Features**

- Frame is solid hardwood timber with selected high density particle boards
- Frames are glued, stapled with a 10 year guarantee
- High quality resilient foam
  Cushions blown using seat cushions
- Tempered Steel serpentine springing
- High resilient elasticated back webbing
- spiral conjugate fibre technology
- Solid hardwood feet in frosted birch and burnished beech