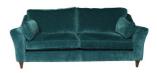

# **OSCAR COLLECTION**

Made in the UK to our exacting standards, the Oscar sofa collection is plump full of comfort and a welcome addition to any living room. Combining contemporary style on a grand scale with luxurious deep seat cushions and thick arm pads, the Oscar range balances laid-back comfort with eye-catching cool.

**2 Seat Sofa** W 185 x D 100 x H 88 cm

**4 Seat Sofa** W 245 x D 100 x H 88 cm

**Snuggler** W 130 x D 100 x H 88 cm

**3 Seat Sofa** W 215 x D 100 x H 88 cm

**Chair** W 102 x D 100 x H 88 cm

**Footstool** W 94 x D 64 x H 36 cm