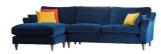

## FISHPOOLS.CO.UK

Large RHF Chaise Sofa W 300 x D 170 x H 88 cm

Large LHF Chaise Sofa W 300 x D 170 x H 88 cm

Medium RHF Chaise Sofa W 255 x D 170 x H 88 cm

Medium LHF Chaise Sofa W 255 x D 170 x H 88 cm