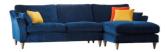

## FISHPOOLS.CO.UK

Large RHF Chaise Sofa W 300 x D 170 x H 88 cm

Large LHF Chaise Sofa W 300 x D 170 x H 88 cm

Medium RHF Chaise Sofa W 255 x D 170 x H 88 cm

Medium LHF Chaise Sofa W 255 x D 170 x H 88 cm