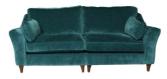

# **OSCAR COLLECTION**

Made in the UK to our exacting standards, the Oscar sofa collection is plump full of comfort and a welcome addition to any living room. Combining contemporary style on a grand scale with luxurious deep seat cushions and thick arm pads, the Oscar range balances laid-back comfort with eye-catching cool.

**2 Seat Sofa** W 185 x D 100 x H 88 cm

**4 Seat Sofa** W 245 x D 100 x H 88 cm

**Snuggler** W 130 x D 100 x H 88 cm

**3 Seat Sofa** W 215 x D 100 x H 88 cm

**Chair** W 102 x D 100 x H 88 cm

**Footstool** W 94 x D 64 x H 36 cm