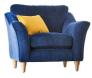

# **OSCAR COLLECTION**

Made in the UK to our exacting standards, the Oscar sofa collection is plump full of comfort and a welcome addition to any living room. Combining contemporary style on a grand scale with luxurious deep seat cushions and thick arm pads, the Oscar range balances laid-back comfort with eye-catching cool.

**2 Seat Sofa** W 185 x D 100 x H 88 cm

**4 Seat Sofa** W 245 x D 100 x H 88 cm

**Snuggler** W 130 x D 100 x H 88 cm

**3 Seat Sofa** W 215 x D 100 x H 88 cm

**Chair** W 102 x D 100 x H 88 cm

**Footstool** W 94 x D 64 x H 36 cm