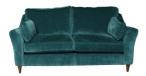

# **OSCAR COLLECTION**

Made in the UK to our exacting standards, the Oscar sofa collection is plump full of comfort and a welcome addition to any living room. Combining contemporary style on a grand scale with luxurious deep seat cushions and thick arm pads, the Oscar range balances laid-back comfort with eye-catching cool.

**2 Seat Sofa** W 185 x D 100 x H 88 cm

**4 Seat Sofa** W 245 x D 100 x H 88 cm

**Snuggler** W 130 x D 100 x H 88 cm

**3 Seat Sofa** W 215 x D 100 x H 88 cm

**Chair** W 102 x D 100 x H 88 cm

**Footstool** W 94 x D 64 x H 36 cm