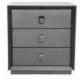

6 Drawer Chest W 200 x D 50 x H 88 cm

3 Drawer Chest W 130 x D 50 x H 88 cm

3 Drawer Bedside W 55 x D 45 x H 58 cm

1 Drawer Bedside

W 55 x D 45 x H 58 cm

| All sizes are approx<br>he colour as accura | imate. Colour is for | guidance only be | ecause while we r | nake every effort to | display |
|---------------------------------------------|----------------------|------------------|-------------------|----------------------|---------|