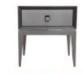

## **CHARENTE COLLECTION**

Elevate your bedroom interiors, with the breathtaking Charente collection. Each piece features a luxurious high gloss dark grey finish and showcases clean lines with a subtle decorative detailing.

## **Features**

- Shown in Dark Grey High Gloss Finish
- Velvet Lined Interiors
- Available in a choice of 22 Distinctive Square high gloss finishes
- Soft Close Metal Drawers
- Stainless Steel Handles
- Tapered Legs

6 Drawer Chest W 200 x D 50 x H 88 cm

3 Drawer Chest W 130 x D 50 x H 88 cm

3 Drawer Bedside W 55 x D 45 x H 58 cm

1 Drawer Bedside

W 55 x D 45 x H 58 cm

| All sizes are approx<br>he colour as accura | imate. Colour is for | guidance only be | ecause while we r | nake every effort to | display |
|---------------------------------------------|----------------------|------------------|-------------------|----------------------|---------|