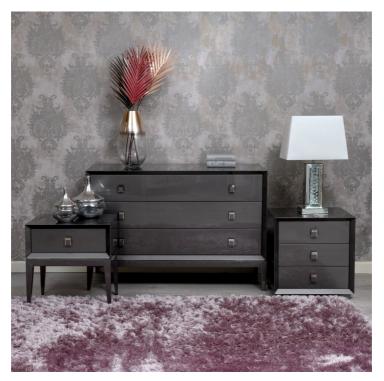

## **CHARENTE COLLECTION**

Elevate your bedroom interiors, with the breathtaking Charente collection. Each piece features a luxurious high gloss dark grey finish and showcases clean lines with a subtle decorative detailing.

## **Features**

- Shown in Dark Grey High Gloss Finish
- Velvet Lined Interiors
- Available in a choice of 22 Distinctive Square high gloss finishes
- Soft Close Metal Drawers
- Stainless Steel Handles
- Tapered Legs

6 Drawer Chest W 200 x D 50 x H 88 cm

3 Drawer Chest W 130 x D 50 x H 88 cm

3 Drawer Bedside W 55 x D 45 x H 58 cm

1 Drawer Bedside

W 55 x D 45 x H 58 cm

| All sizes are approx<br>he colour as accura | imate. Colour is for | guidance only be | ecause while we r | nake every effort to | display |
|---------------------------------------------|----------------------|------------------|-------------------|----------------------|---------|