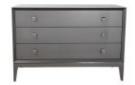

6 Drawer Chest W 200 x D 50 x H 88 cm

3 Drawer Chest W 130 x D 50 x H 88 cm

3 Drawer Bedside W 55 x D 45 x H 58 cm

1 Drawer Bedside

W 55 x D 45 x H 58 cm

| All sizes are approx<br>he colour as accura | imate. Colour is for | guidance only be | ecause while we r | nake every effort to | display |
|---------------------------------------------|----------------------|------------------|-------------------|----------------------|---------|