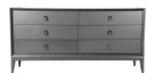

6 Drawer Chest W 200 x D 50 x H 88 cm

3 Drawer Chest W 130 x D 50 x H 88 cm

3 Drawer Bedside W 55 x D 45 x H 58 cm

1 Drawer Bedside

W 55 x D 45 x H 58 cm

| All sizes are approx<br>he colour as accura | imate. Colour is for | guidance only be | ecause while we r | nake every effort to | display |
|---------------------------------------------|----------------------|------------------|-------------------|----------------------|---------|