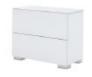

## **Features**

• White High Gloss Finish • Contemporary Design

Wide 6 Drawer Chest W 160 x D 48 x H 84 cm

Tall 5 Drawer Chest W 78 x D 48 x H 124 cm

Night Table W 63 x D 43 x H 56 cm

Wall Mirror W 80 x D 2 x H 115 cm