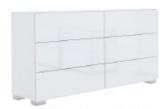

## **Features**

• White High Gloss Finish • Contemporary Design

Wide 6 Drawer Chest W 160 x D 48 x H 84 cm

Tall 5 Drawer Chest W 78 x D 48 x H 124 cm

Night Table W 63 x D 43 x H 56 cm

Wall Mirror W 80 x D 2 x H 115 cm