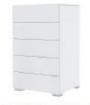

## **Features**

• White High Gloss Finish • Contemporary Design

Wide 6 Drawer Chest W 160 x D 48 x H 84 cm

Tall 5 Drawer Chest W 78 x D 48 x H 124 cm

Night Table W 63 x D 43 x H 56 cm

Wall Mirror W 80 x D 2 x H 115 cm