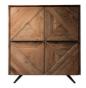

## **Features**

- Angled Geometric Panel Detail
- Angled Geometric
   Solid Medium Oak
- Modern Design

**220cm Dining Table**W 220 x D 100 x H 77 cm

**180cm Dining Table**W 180 x D 90 x H 77 cm

4 Door Sideboard W 187 x D 44 x H 80 cm

**3 Door Sideboard** W 140 x D 44 x H 80 cm

**Highboard** W 100 x D 40 x H 110 cm

**TV Unit** W 125 x D 44 x H 56 cm

Console Table
W 120 x D 40 x H 70 cm

Coffee Table
W 120 x D 60 x H 40 cm

W 45 x D 45 x H 51 cm