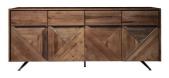

## **Features**

- Angled Geometric Panel Detail
- Angled Geometric
   Solid Medium Oak
- Modern Design

**220cm Dining Table**W 220 x D 100 x H 77 cm

**180cm Dining Table**W 180 x D 90 x H 77 cm

4 Door Sideboard W 187 x D 44 x H 80 cm

**3 Door Sideboard** W 140 x D 44 x H 80 cm

**Highboard** W 100 x D 40 x H 110 cm

**TV Unit** W 125 x D 44 x H 56 cm

Console Table
W 120 x D 40 x H 70 cm

Coffee Table
W 120 x D 60 x H 40 cm

W 45 x D 45 x H 51 cm