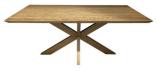

## **Features**

- Angled Geometric Panel Detail
- Angled Geometric
   Solid Medium Oak
- Modern Design

**220cm Dining Table**W 220 x D 100 x H 77 cm

**180cm Dining Table**W 180 x D 90 x H 77 cm

4 Door Sideboard W 187 x D 44 x H 80 cm