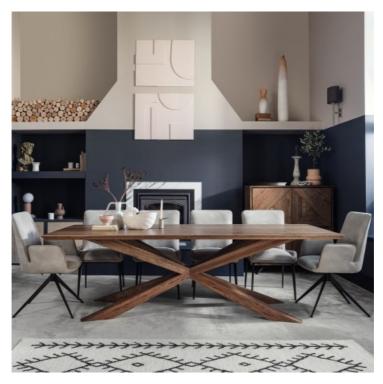

## LAWRENCE COLLECTION

The Lawrence collection is the ultimate blend of contemporary and refined industrial design. Crafted from solid medium oak veneers, this range features an angled geometric pattern which creates a stunning visual display, by having parts of the pattern recessed from each other. Practical as it is visually impressive, the Lawrence includes a variety of dining and occasional options which are sure to make an impressive statement in a host of modern or traditional interiors.

## **Features**

- Angled Geometric Panel Detail
- Angled Geometric
   Solid Medium Oak
- Modern Design

**220cm Dining Table**W 220 x D 100 x H 77 cm

**180cm Dining Table**W 180 x D 90 x H 77 cm

4 Door Sideboard W 187 x D 44 x H 80 cm