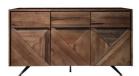

## **Features**

- Angled Geometric Panel Detail
- Angled Geometric
   Solid Medium Oak
- Modern Design

**220cm Dining Table**W 220 x D 100 x H 77 cm

**180cm Dining Table**W 180 x D 90 x H 77 cm

4 Door Sideboard W 187 x D 44 x H 80 cm

**3 Door Sideboard** W 140 x D 44 x H 80 cm

**Highboard** W 100 x D 40 x H 110 cm

**TV Unit** W 125 x D 44 x H 56 cm

Console Table
W 120 x D 40 x H 70 cm

Coffee Table
W 120 x D 60 x H 40 cm

W 45 x D 45 x H 51 cm