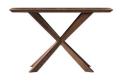

**3 Door Sideboard** W 140 x D 44 x H 80 cm

**Highboard** W 100 x D 40 x H 110 cm

**TV Unit** W 125 x D 44 x H 56 cm

Console Table
W 120 x D 40 x H 70 cm

Coffee Table
W 120 x D 60 x H 40 cm

W 45 x D 45 x H 51 cm