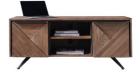

**3 Door Sideboard** W 140 x D 44 x H 80 cm

**Highboard** W 100 x D 40 x H 110 cm

**TV Unit** W 125 x D 44 x H 56 cm

Console Table
W 120 x D 40 x H 70 cm

Coffee Table
W 120 x D 60 x H 40 cm

W 45 x D 45 x H 51 cm