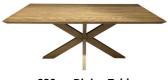

## **Features**

- Angled Geometric Panel Detail
- Angled Geometric
   Solid Medium Oak
- Modern Design

**220cm Dining Table**W 220 x D 100 x H 77 cm

**180cm Dining Table**W 180 x D 90 x H 77 cm

4 Door Sideboard W 187 x D 44 x H 80 cm