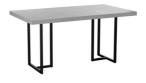

**Bookcase**W 110 x D 38 x H 191 cm

**3 Door Wide Sideboard** W 155 x D 45 x H 84 cm

**TV Unit** W 135 x D 40 x H 53 cm

**Desk** W 120 x D 50 x H 81 cm

Console Table
W 120 x D 40 x H 77 cm

Coffee Table
W 130 x D 65 x H 40 cm