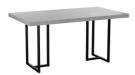

**Bookcase**W 110 x D 38 x H 191 cm

**3 Door Wide Sideboard** W 155 x D 45 x H 84 cm

**TV Unit** W 135 x D 40 x H 53 cm

**Desk** W 120 x D 50 x H 81 cm

Console Table
W 120 x D 40 x H 77 cm

Coffee Table
W 130 x D 65 x H 40 cm