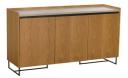

**Bookcase**W 110 x D 38 x H 191 cm

**3 Door Wide Sideboard** W 155 x D 45 x H 84 cm

**TV Unit** W 135 x D 40 x H 53 cm

**Desk** W 120 x D 50 x H 81 cm

Console Table
W 120 x D 40 x H 77 cm

Coffee Table
W 130 x D 65 x H 40 cm