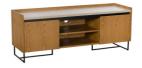

**Bookcase**W 110 x D 38 x H 191 cm

**3 Door Wide Sideboard** W 155 x D 45 x H 84 cm

**TV Unit** W 135 x D 40 x H 53 cm

**Desk** W 120 x D 50 x H 81 cm

Console Table
W 120 x D 40 x H 77 cm

Coffee Table
W 130 x D 65 x H 40 cm