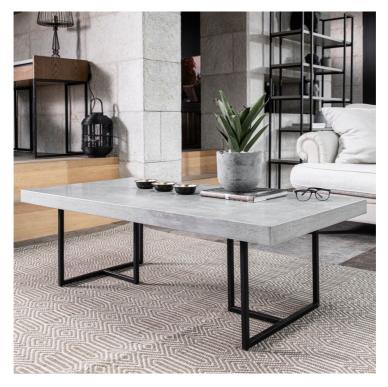

## SEATTLE COLLECTION

The Seattle is a refined contemporary dining and occasional range, that boasts modern sophistication and industrial beauty. With clean oak veneers encasing its faux concrete effect top, complimented by black powder-coated metal accents, the Seattle is a truly remarkable range at an exceptionally good value price!

## **Features**

- Contemporary Design
   Oak Veneers

• Choice Of Size

- Concrete Effect Top
- Black Powder-Coated Metal Base

**200cm Dining Table**W 200 x D 100 x H 77 cm

**160cm Dining Table**W 160 x D 90 x H 77 cm

**Bookcase**W 110 x D 38 x H 191 cm

**3 Door Wide Sideboard** W 155 x D 45 x H 84 cm

**TV Unit** W 135 x D 40 x H 53 cm

**Desk** W 120 x D 50 x H 81 cm

Console Table
W 120 x D 40 x H 77 cm

Coffee Table
W 130 x D 65 x H 40 cm