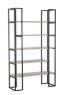

**Bookcase**W 110 x D 38 x H 191 cm

**3 Door Wide Sideboard** W 155 x D 45 x H 84 cm

**TV Unit** W 135 x D 40 x H 53 cm

**Desk** W 120 x D 50 x H 81 cm

Console Table
W 120 x D 40 x H 77 cm

Coffee Table
W 130 x D 65 x H 40 cm