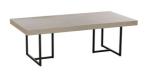

**Bookcase**W 110 x D 38 x H 191 cm

**3 Door Wide Sideboard** W 155 x D 45 x H 84 cm

**TV Unit** W 135 x D 40 x H 53 cm

**Desk** W 120 x D 50 x H 81 cm

Console Table
W 120 x D 40 x H 77 cm

Coffee Table
W 130 x D 65 x H 40 cm