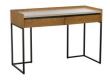

**Bookcase**W 110 x D 38 x H 191 cm

**3 Door Wide Sideboard** W 155 x D 45 x H 84 cm

**TV Unit** W 135 x D 40 x H 53 cm

**Desk** W 120 x D 50 x H 81 cm

Console Table
W 120 x D 40 x H 77 cm

Coffee Table
W 130 x D 65 x H 40 cm