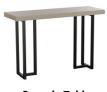

**Bookcase**W 110 x D 38 x H 191 cm

**3 Door Wide Sideboard** W 155 x D 45 x H 84 cm

**TV Unit** W 135 x D 40 x H 53 cm

**Desk** W 120 x D 50 x H 81 cm

Console Table
W 120 x D 40 x H 77 cm

Coffee Table
W 130 x D 65 x H 40 cm