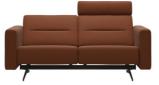

## **Features**

- Polyurethane Foam and Super Soft Polyester Fibre seat and back cushions
- Choice of fabrics and
   Choice of foot colour leathers
- Rubber webbing back rest

**2.5 Seat Sofa** W 227 x D 93 x H 78 cm

**2 Seat Sofa** W 197 x D 93 x H 78 cm

Large Ottoman W 90 x D 57 x H 44 cm

| All sizes are approx<br>he colour as accura | imate. Colour is for | guidance only be | ecause while we r | nake every effort to | display |
|---------------------------------------------|----------------------|------------------|-------------------|----------------------|---------|