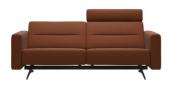

## **Features**

- Polyurethane Foam and Super Soft Polyester Fibre seat and back cushions
- Choice of fabrics and
   Choice of foot colour leathers
- Rubber webbing back rest

**2.5 Seat Sofa** W 227 x D 93 x H 78 cm

**2 Seat Sofa** W 197 x D 93 x H 78 cm

Large Ottoman W 90 x D 57 x H 44 cm

| All sizes are approx<br>he colour as accura | imate. Colour is for | guidance only be | ecause while we r | nake every effort to | display |
|---------------------------------------------|----------------------|------------------|-------------------|----------------------|---------|