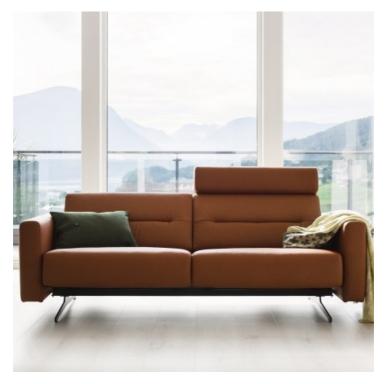

## STRESSLESS STELLA COLLECTION

The Stressless Stella sofa collection is a soft and contemporary modular sofa range that has been engineered to respond to your movements. The range is characterised by its Stressless® BalanceAdapt™ system, which allows each sofa to respond to your natural movements by adjusting the seat as you reposition.

## **Features**

- Polyurethane Foam and Super Soft Polyester Fibre seat and back cushions
- Choice of fabrics and
   Choice of foot colour leathers
- Rubber webbing back rest

**2.5 Seat Sofa** W 227 x D 93 x H 78 cm