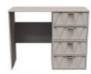

6 Drawer Midi Chest W 80 x D 42 x H 112 cm

5 Drawer Chest W 77 x D 40 x H 109 cm

5 Drawer Bedside W 45 x D 40 x H 109 cm

4 Drawer Chest W 77 x D 40 x H 93 cm

4 Drawer Bed Box W 115 x D 40 x H 60 cm

Desk W 120 x D 54 x H 80 cm