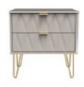

3 Drawer Midi Chest W 58 x D 40 x H 76 cm

3 Drawer Chest W 77 x D 40 x H 76 cm

2 Drawer Midi Chest W 60 x D 40 x H 60 cm

2 Drawer Bedside W 45 x D 40 x H 60 cm

1 Drawer Midi Chest W 56 x D 40 x H 43 cm

1 Drawer Bedside W 45 x D 40 x H 43 cm