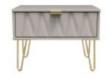

3 Drawer Midi Chest W 58 x D 40 x H 76 cm

3 Drawer Chest W 77 x D 40 x H 76 cm

2 Drawer Midi Chest W 60 x D 40 x H 60 cm

2 Drawer Bedside W 45 x D 40 x H 60 cm

1 Drawer Midi Chest W 56 x D 40 x H 43 cm

1 Drawer Bedside W 45 x D 40 x H 43 cm