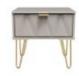

3 Drawer Midi Chest W 58 x D 40 x H 76 cm

3 Drawer Chest W 77 x D 40 x H 76 cm

2 Drawer Midi Chest W 60 x D 40 x H 60 cm

2 Drawer Bedside W 45 x D 40 x H 60 cm

1 Drawer Midi Chest W 56 x D 40 x H 43 cm

1 Drawer Bedside W 45 x D 40 x H 43 cm