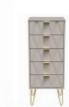

6 Drawer Midi Chest W 80 x D 42 x H 112 cm

5 Drawer Chest W 77 x D 40 x H 109 cm

5 Drawer Bedside W 45 x D 40 x H 109 cm

4 Drawer Chest W 77 x D 40 x H 93 cm

4 Drawer Bed Box W 115 x D 40 x H 60 cm

Desk W 120 x D 54 x H 80 cm