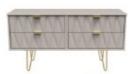

6 Drawer Midi Chest W 80 x D 42 x H 112 cm

5 Drawer Chest W 77 x D 40 x H 109 cm

5 Drawer Bedside W 45 x D 40 x H 109 cm

4 Drawer Chest W 77 x D 40 x H 93 cm

4 Drawer Bed Box W 115 x D 40 x H 60 cm

Desk W 120 x D 54 x H 80 cm

3 Drawer Midi Chest W 58 x D 40 x H 76 cm

3 Drawer Chest W 77 x D 40 x H 76 cm

2 Drawer Midi Chest W 60 x D 40 x H 60 cm

2 Drawer Bedside W 45 x D 40 x H 60 cm

1 Drawer Midi Chest W 56 x D 40 x H 43 cm

1 Drawer Bedside W 45 x D 40 x H 43 cm