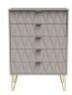

6 Drawer Midi Chest W 80 x D 42 x H 112 cm

5 Drawer Chest W 77 x D 40 x H 109 cm

5 Drawer Bedside W 45 x D 40 x H 109 cm

4 Drawer Chest W 77 x D 40 x H 93 cm

4 Drawer Bed Box W 115 x D 40 x H 60 cm

Desk W 120 x D 54 x H 80 cm