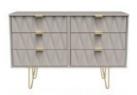

6 Drawer Midi Chest W 80 x D 42 x H 112 cm

5 Drawer Chest W 77 x D 40 x H 109 cm

5 Drawer Bedside W 45 x D 40 x H 109 cm

4 Drawer Chest W 77 x D 40 x H 93 cm

4 Drawer Bed Box W 115 x D 40 x H 60 cm

Desk W 120 x D 54 x H 80 cm