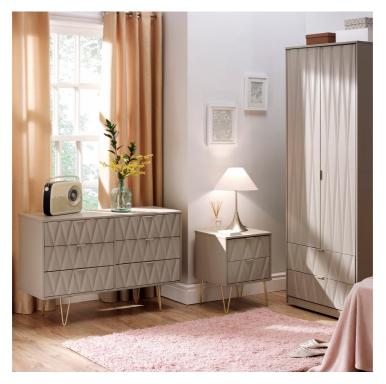

## JEWEL COLLECTION

The Jewel bedroom collection will bring a fresh, clean look to your bedroom interior with its smooth clean lines and stylish matt finish. With a selection of clever storage solutions; including wardrobes, bedroom and bedside chests as well as dressing tables to choose from.

## **Features**

- Durable scratch resistant vinyl
- interiors
- Linen effect on all drawer Contemporary design

2 Door Robe W 77 x D 53 x H 195 cm

2 Drawer Robe W 77 x D 53 x H 195 cm

**Open Sneit коре** W 77 x D 53 x H 195 cm

6 Drawer Midi Chest W 80 x D 42 x H 112 cm

5 Drawer Chest W 77 x D 40 x H 109 cm

5 Drawer Bedside W 45 x D 40 x H 109 cm

4 Drawer Chest W 77 x D 40 x H 93 cm

4 Drawer Bed Box W 115 x D 40 x H 60 cm

Desk W 120 x D 54 x H 80 cm

3 Drawer Midi Chest W 58 x D 40 x H 76 cm

3 Drawer Chest W 77 x D 40 x H 76 cm

2 Drawer Midi Chest W 60 x D 40 x H 60 cm

2 Drawer Bedside W 45 x D 40 x H 60 cm

1 Drawer Midi Chest W 56 x D 40 x H 43 cm

1 Drawer Bedside W 45 x D 40 x H 43 cm