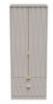

## **Features**

- Durable scratch resistant vinyl
- interiors
- Linen effect on all drawer Contemporary design

2 Door Robe W 77 x D 53 x H 195 cm

2 Drawer Robe W 77 x D 53 x H 195 cm

**Open Sneit коре** W 77 x D 53 x H 195 cm