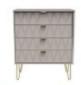

3 Drawer Midi Chest W 58 x D 40 x H 76 cm

3 Drawer Chest W 77 x D 40 x H 76 cm

2 Drawer Midi Chest W 60 x D 40 x H 60 cm

2 Drawer Bedside W 45 x D 40 x H 60 cm

1 Drawer Midi Chest W 56 x D 40 x H 43 cm

1 Drawer Bedside W 45 x D 40 x H 43 cm