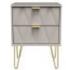

3 Drawer Midi Chest W 58 x D 40 x H 76 cm

3 Drawer Chest W 77 x D 40 x H 76 cm

2 Drawer Midi Chest W 60 x D 40 x H 60 cm

2 Drawer Bedside W 45 x D 40 x H 60 cm

1 Drawer Midi Chest W 56 x D 40 x H 43 cm

1 Drawer Bedside W 45 x D 40 x H 43 cm