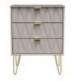

3 Drawer Midi Chest W 58 x D 40 x H 76 cm

3 Drawer Chest W 77 x D 40 x H 76 cm

2 Drawer Midi Chest W 60 x D 40 x H 60 cm

2 Drawer Bedside W 45 x D 40 x H 60 cm

1 Drawer Midi Chest W 56 x D 40 x H 43 cm

1 Drawer Bedside W 45 x D 40 x H 43 cm