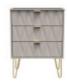

3 Drawer Midi Chest W 58 x D 40 x H 76 cm

3 Drawer Chest W 77 x D 40 x H 76 cm

2 Drawer Midi Chest W 60 x D 40 x H 60 cm

2 Drawer Bedside W 45 x D 40 x H 60 cm

1 Drawer Midi Chest W 56 x D 40 x H 43 cm

1 Drawer Bedside W 45 x D 40 x H 43 cm