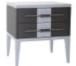

## **GIORGIO COLLECTION**

The Giorgio bedroom range from Fishpools offers sophisticated bedroom furniture pieces for every modern home. Pairing modern style with expert craftsmanship, the range offers stylish storage solutions for people of all ages and tastes.

## Features

- Choice of Finish
- Oak Carcase and Drawer front
- High Gloss Lacquer Legs, top and Centre Drawer Panel
- Soft Closing Felt Lined Drawers
- Stainless Steel Handle

Chest Of Drawers W 130 x D 50 x H 89 cm