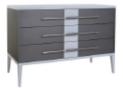

## Features

- Choice of Finish
- Oak Carcase and Drawer front
- High Gloss Lacquer Legs, top and Centre Drawer Panel
- Soft Closing Felt Lined Drawers
- Stainless Steel Handle

Chest Of Drawers W 130 x D 50 x H 89 cm