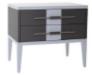

5 Drawer Tall Chest W 80 x D 45 x H 126 cm

70cm Bedside Table W 70 x D 45 x H 60 cm

55cm Bedside Table W 55 x D 45 x H 60 cm

\*All sizes are approximate. Colour is for guidance only because while we make every effort to display the colour as accurately as possible, all versions may vary in colour reproduction.