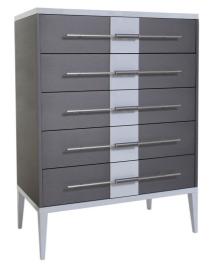

## **GIORGIO COLLECTION**

The Giorgio bedroom range from Fishpools offers sophisticated bedroom furniture pieces for every modern home. Pairing modern style with expert craftsmanship, the range offers stylish storage solutions for people of all ages and tastes.

## Features

- Choice of Finish
- Oak Carcase and Drawer front
- High Gloss Lacquer Legs, top and Centre Drawer Panel
- Soft Closing Felt Lined Drawers
- Stainless Steel Handle

Chest Of Drawers W 130 x D 50 x H 89 cm