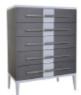

5 Drawer Tall Chest W 80 x D 45 x H 126 cm

70cm Bedside Table W 70 x D 45 x H 60 cm

55cm Bedside Table W 55 x D 45 x H 60 cm

\*All sizes are approximate. Colour is for guidance only because while we make every effort to display the colour as accurately as possible, all versions may vary in colour reproduction.