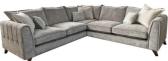

# ADELE COLLECTION

The Adele sofa collection is a tribute to all out glamour and luxury, thanks to a combination of amazing design features that come together to create an unforgettable piece of furniture. Available in a number of colours, sizes and combinations, including corner sofas, whilst also having a matching stool to consider too. The whole collection is geared towards comfort and style for every home.

## FISHPOOLS.CO.UK

3 Corner 3 Group W 287 x D 287 x H 94 cm

**RHF Chaise Sofa & Loafer** Footstool W 287 x D 243 x H 94 cm

LHF Chaise Sofa & Loafer Footstool W 287 x D 243 x H 94 cm

**RHF Corner Group** W 287 x D 207 x H 94 cm

**LHF Corner Group** W 287 x D 207 x H 94 cm

**RHF Chaise Sofa** W 287 x D 178 x H 94 cm

LHF Chaise Sofa W 287 x D 178 x H 94 cm

2 Seat Sofa W 194 x D 102 x H 94 cm

Footstool W 92 x D 92 x H 40 cm

4 Seat Split Sofa W 254 x D 102 x H 94 cm