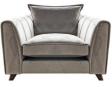

Snuggler W 152 x D 102 x H 94 cm

Loafer Footstool W 99 x D 65 x H 51 cm

3 Seat Sofa W 215 x D 102 x H 94 cm

Chair W 112 x D 102 x H 94 cm

\*All sizes are approximate. Colour is for guidance only because while we make every effort to display the colour as accurately as possible, all versions may vary in colour reproduction.