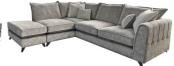

# ADELE COLLECTION

The Adele sofa collection is a tribute to all out glamour and luxury, thanks to a combination of amazing design features that come together to create an unforgettable piece of furniture. Available in a number of colours, sizes and combinations, including corner sofas, whilst also having a matching stool to consider too. The whole collection is geared towards comfort and style for every home.

## FISHPOOLS.CO.UK

3 Corner 3 Group W 287 x D 287 x H 94 cm

**RHF Chaise Sofa & Loafer** Footstool W 287 x D 243 x H 94 cm

LHF Chaise Sofa & Loafer Footstool W 287 x D 243 x H 94 cm

**RHF Corner Group** W 287 x D 207 x H 94 cm

**LHF Corner Group** W 287 x D 207 x H 94 cm

**RHF Chaise Sofa** W 287 x D 178 x H 94 cm

LHF Chaise Sofa W 287 x D 178 x H 94 cm

2 Seat Sofa W 194 x D 102 x H 94 cm

Footstool W 92 x D 92 x H 40 cm

4 Seat Split Sofa W 254 x D 102 x H 94 cm