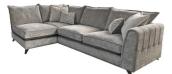

# ADELE COLLECTION

The Adele sofa collection is a tribute to all out glamour and luxury, thanks to a combination of amazing design features that come together to create an unforgettable piece of furniture. Available in a number of colours, sizes and combinations, including corner sofas, whilst also having a matching stool to consider too. The whole collection is geared towards comfort and style for every home.

#### Features

- Frame construction hardwood rails and high density particle boards which are glued, screwed and stapled.
- Back suspension elastic webbing.
- Seat suspension is zigzag springs to seat with a firm front edge.
- Back cushions are fibre filled.
- Scatters are fibre filled.
- Studs and trim available in gold, chrome or self coloured.
- Feet options gold, chrome or dark wood.

## FISHPOOLS.CO.UK

3 Corner 3 Group W 287 x D 287 x H 94 cm

**RHF Chaise Sofa & Loafer** Footstool W 287 x D 243 x H 94 cm

LHF Chaise Sofa & Loafer Footstool W 287 x D 243 x H 94 cm

**RHF Corner Group** W 287 x D 207 x H 94 cm

**LHF Corner Group** W 287 x D 207 x H 94 cm

**RHF Chaise Sofa** W 287 x D 178 x H 94 cm

LHF Chaise Sofa W 287 x D 178 x H 94 cm

2 Seat Sofa W 194 x D 102 x H 94 cm

Footstool W 92 x D 92 x H 40 cm

4 Seat Split Sofa W 254 x D 102 x H 94 cm