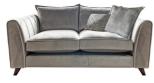

# ADELE COLLECTION

The Adele sofa collection is a tribute to all out glamour and luxury, thanks to a combination of amazing design features that come together to create an unforgettable piece of furniture. Available in a number of colours, sizes and combinations, including corner sofas, whilst also having a matching stool to consider too. The whole collection is geared towards comfort and style for every home.

#### Features

- Frame construction hardwood rails and high density particle boards which are glued, screwed and stapled.
- Back suspension elastic webbing.
- Seat suspension is zigzag springs to seat with a firm front edge.
- Back cushions are fibre filled.
- Scatters are fibre filled.
- Studs and trim available in gold, chrome or self coloured.
- Feet options gold, chrome or dark wood.