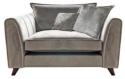

Snuggler W 152 x D 102 x H 94 cm

Loafer Footstool W 99 x D 65 x H 51 cm

3 Seat Sofa W 215 x D 102 x H 94 cm

Chair W 112 x D 102 x H 94 cm

\*All sizes are approximate. Colour is for guidance only because while we make every effort to display the colour as accurately as possible, all versions may vary in colour reproduction.