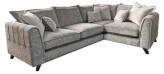

# ADELE COLLECTION

The Adele sofa collection is a tribute to all out glamour and luxury, thanks to a combination of amazing design features that come together to create an unforgettable piece of furniture. Available in a number of colours, sizes and combinations, including corner sofas, whilst also having a matching stool to consider too. The whole collection is geared towards comfort and style for every home.

#### Features

- Frame construction hardwood rails and high density particle boards which are glued, screwed and stapled.
- Back suspension elastic webbing.
- Seat suspension is zigzag springs to seat with a firm front edge.
- Back cushions are fibre filled.
- Scatters are fibre filled.
- Studs and trim available in gold, chrome or self coloured.
- Feet options gold, chrome or dark wood.

## FISHPOOLS.CO.UK

3 Corner 3 Group W 287 x D 287 x H 94 cm

**RHF Chaise Sofa & Loafer** Footstool W 287 x D 243 x H 94 cm

LHF Chaise Sofa & Loafer Footstool W 287 x D 243 x H 94 cm

**RHF Corner Group** W 287 x D 207 x H 94 cm

**LHF Corner Group** W 287 x D 207 x H 94 cm

**RHF Chaise Sofa** W 287 x D 178 x H 94 cm

LHF Chaise Sofa W 287 x D 178 x H 94 cm

2 Seat Sofa W 194 x D 102 x H 94 cm

Footstool W 92 x D 92 x H 40 cm

4 Seat Split Sofa W 254 x D 102 x H 94 cm