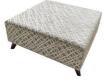

**LHF Corner Group** W 287 x D 207 x H 94 cm

**RHF Chaise Sofa** W 287 x D 178 x H 94 cm

LHF Chaise Sofa W 287 x D 178 x H 94 cm

2 Seat Sofa W 194 x D 102 x H 94 cm

Footstool W 92 x D 92 x H 40 cm

4 Seat Split Sofa W 254 x D 102 x H 94 cm