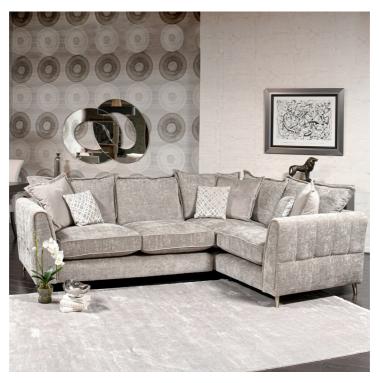

# ADELE COLLECTION

The Adele sofa collection is a tribute to all out glamour and luxury, thanks to a combination of amazing design features that come together to create an unforgettable piece of furniture. Available in a number of colours, sizes and combinations, including corner sofas, whilst also having a matching stool to consider too. The whole collection is geared towards comfort and style for every home.

#### Features

- Frame construction hardwood rails and high density particle boards which are glued, screwed and stapled.
- Back suspension elastic webbing.
- Seat suspension is zigzag springs to seat with a firm front edge.
- Back cushions are fibre filled.
- Scatters are fibre filled.
- Studs and trim available in gold, chrome or self coloured.
- Feet options gold, chrome or dark wood.