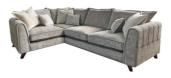

# ADELE COLLECTION

The Adele sofa collection is a tribute to all out glamour and luxury, thanks to a combination of amazing design features that come together to create an unforgettable piece of furniture. Available in a number of colours, sizes and combinations, including corner sofas, whilst also having a matching stool to consider too. The whole collection is geared towards comfort and style for every home.

#### Features

- Frame construction hardwood rails and high density particle boards which are glued, screwed and stapled.
- Back suspension elastic webbing.
- Seat suspension is zigzag springs to seat with a firm front edge.
- Back cushions are fibre filled.
- Scatters are fibre filled.
- Studs and trim available in gold, chrome or self coloured.
- Feet options gold, chrome or dark wood.

## FISHPOOLS.CO.UK

3 Corner 3 Group W 287 x D 287 x H 94 cm

**RHF Chaise Sofa & Loafer** Footstool W 287 x D 243 x H 94 cm

LHF Chaise Sofa & Loafer Footstool W 287 x D 243 x H 94 cm

**RHF Corner Group** W 287 x D 207 x H 94 cm

**LHF Corner Group** W 287 x D 207 x H 94 cm

**RHF Chaise Sofa** W 287 x D 178 x H 94 cm

LHF Chaise Sofa W 287 x D 178 x H 94 cm

2 Seat Sofa W 194 x D 102 x H 94 cm

Footstool W 92 x D 92 x H 40 cm

4 Seat Split Sofa W 254 x D 102 x H 94 cm