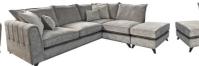

# ADELE COLLECTION

The Adele sofa collection is a tribute to all out glamour and luxury, thanks to a combination of amazing design features that come together to create an unforgettable piece of furniture. Available in a number of colours, sizes and combinations, including corner sofas, whilst also having a matching stool to consider too. The whole collection is geared towards comfort and style for every home.

## FISHPOOLS.CO.UK

3 Corner 3 Group W 287 x D 287 x H 94 cm

**RHF Chaise Sofa & Loafer** Footstool W 287 x D 243 x H 94 cm

LHF Chaise Sofa & Loafer Footstool W 287 x D 243 x H 94 cm

**RHF Corner Group** W 287 x D 207 x H 94 cm

**LHF Corner Group** W 287 x D 207 x H 94 cm

**RHF Chaise Sofa** W 287 x D 178 x H 94 cm

LHF Chaise Sofa W 287 x D 178 x H 94 cm

2 Seat Sofa W 194 x D 102 x H 94 cm

Footstool W 92 x D 92 x H 40 cm

4 Seat Split Sofa W 254 x D 102 x H 94 cm