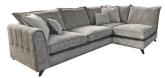

# ADELE COLLECTION

The Adele sofa collection is a tribute to all out glamour and luxury, thanks to a combination of amazing design features that come together to create an unforgettable piece of furniture. Available in a number of colours, sizes and combinations, including corner sofas, whilst also having a matching stool to consider too. The whole collection is geared towards comfort and style for every home.

#### Features

- Frame construction hardwood rails and high density particle boards which are glued, screwed and stapled.
- Back suspension elastic webbing.
- Seat suspension is zigzag springs to seat with a firm front edge.
- Back cushions are fibre filled.
- Scatters are fibre filled.
- Studs and trim available in gold, chrome or self coloured.
- Feet options gold, chrome or dark wood.

## FISHPOOLS.CO.UK

3 Corner 3 Group W 287 x D 287 x H 94 cm

**RHF Chaise Sofa & Loafer** Footstool W 287 x D 243 x H 94 cm

LHF Chaise Sofa & Loafer Footstool W 287 x D 243 x H 94 cm

**RHF Corner Group** W 287 x D 207 x H 94 cm

**LHF Corner Group** W 287 x D 207 x H 94 cm

**RHF Chaise Sofa** W 287 x D 178 x H 94 cm

LHF Chaise Sofa W 287 x D 178 x H 94 cm

2 Seat Sofa W 194 x D 102 x H 94 cm

Footstool W 92 x D 92 x H 40 cm

4 Seat Split Sofa W 254 x D 102 x H 94 cm