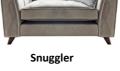

Snuggler W 152 x D 102 x H 94 cm

Loafer Footstool W 99 x D 65 x H 51 cm

3 Seat Sofa W 215 x D 102 x H 94 cm

Chair W 112 x D 102 x H 94 cm

\*All sizes are approximate. Colour is for guidance only because while we make every effort to display the colour as accurately as possible, all versions may vary in colour reproduction.