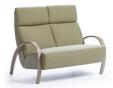

# COSMIC COLLECTION

The sophisticated Cosmic sofa range from Fishpools is as elegant as it is comfortable. Boasting a compact retro design, this range will enhance any living room with its simple design and elegantly curved wooden legs and armrests.

#### Features

- Back construction pine wood and semi hardwood frame.
- Back interiors elasticated webbing with density soft foam and coated hollow fibre.
- Seat construction pine wood and semi hardwood frame.
- Seat interiors with no sag spring, density soft foam and coated hollow fibre.
- Arms and legs made of high quality beech wood slats bent with high frequency.
- Finished with a lacquer finish.

## FISHPOOLS.CO.UK

**2 Seat Sofa** W 116 x D 88 x H 96 cm

**Chair** W 63 x D 88 x H 96 cm

\*All sizes are approximate. Colour is for guidance only because while we make every effort to display the colour as accurately as possible, all versions may vary in colour reproduction.