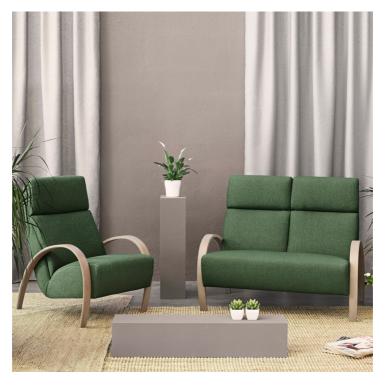

# COSMIC COLLECTION

The sophisticated Cosmic sofa range from Fishpools is as elegant as it is comfortable. Boasting a compact retro design, this range will enhance any living room with its simple design and elegantly curved wooden legs and armrests.

#### Features

- Back construction pine wood and semi hardwood frame.
- Back interiors elasticated webbing with density soft foam and coated hollow fibre.
- Seat construction pine wood and semi hardwood frame.
- Seat interiors with no sag spring, density soft foam and coated hollow fibre.
- Arms and legs made of high quality beech wood slats bent with high frequency.
- Finished with a lacquer finish.

## FISHPOOLS.CO.UK

**2 Seat Sofa** W 116 x D 88 x H 96 cm

**Chair** W 63 x D 88 x H 96 cm

\*All sizes are approximate. Colour is for guidance only because while we make every effort to display the colour as accurately as possible, all versions may vary in colour reproduction.