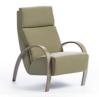

# COSMIC COLLECTION

The sophisticated Cosmic sofa range from Fishpools is as elegant as it is comfortable. Boasting a compact retro design, this range will enhance any living room with its simple design and elegantly curved wooden legs and armrests.

#### Features

- Back construction pine wood and semi hardwood frame.
- Back interiors elasticated webbing with density soft foam and coated hollow fibre.
- Seat construction pine wood and semi hardwood frame.
- Seat interiors with no sag spring, density soft foam and coated hollow fibre.
- Arms and legs made of high quality beech wood slats bent with high frequency.
- Finished with a lacquer finish.

## FISHPOOLS.CO.UK

**2 Seat Sofa** W 116 x D 88 x H 96 cm

**Chair** W 63 x D 88 x H 96 cm

\*All sizes are approximate. Colour is for guidance only because while we make every effort to display the colour as accurately as possible, all versions may vary in colour reproduction.