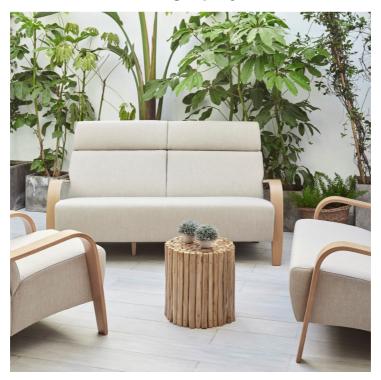

## FIESTA COLLECTION

The Fiesta a compact retro designed collection, adapts to any space due to its straight and simple lines combined with a curved wooden structure that turns the front legs into the armrests of the piece, with the high back design going all the way to the floor on the reverse. Available in a choice of fabrics and leathers, together with a selection of wood colours for the clever armrest - leg, you can make this as unique as yourself.

## **Features**

- Back construction pine wood and semi hardwood frame.
- Back interiors elasticated webbing with density soft foam and coated hollow fibre.
- Selection of wood finishes.
- Seat interiors with no sag spring, density soft foam and coated hollow fibre.
- Arms and legs made of high quality beech wood slats bent with high frequency.
- Finished with a lacquer finish.