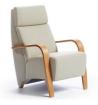

## FIESTA COLLECTION

The Fiesta a compact retro designed collection, adapts to any space due to its straight and simple lines combined with a curved wooden structure that turns the front legs into the armrests of the piece, with the high back design going all the way to the floor on the reverse. Available in a choice of fabrics and leathers, together with a selection of wood colours for the clever armrest - leg, you can make this as unique as yourself.

**3 Seat Sofa** W 168 x D 69 x H 100 cm

2 Seat Sofa W 118 x D 69 x H 100 cm

**Chair** W 87 x D 69 x H 100 cm

Footstool
W 52 x D 40 x H 42 cm

| FISHPOOLS                                                                                                                                          |  |
|----------------------------------------------------------------------------------------------------------------------------------------------------|--|
| All sizes are approximate. Colour is for guidance only because while v<br>he colour as accurately as possible, all versions may vary in colour rep |  |
|                                                                                                                                                    |  |
|                                                                                                                                                    |  |
|                                                                                                                                                    |  |
|                                                                                                                                                    |  |
|                                                                                                                                                    |  |
|                                                                                                                                                    |  |
|                                                                                                                                                    |  |
|                                                                                                                                                    |  |
|                                                                                                                                                    |  |
|                                                                                                                                                    |  |