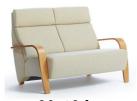

## FIESTA COLLECTION

The Fiesta a compact retro designed collection, adapts to any space due to its straight and simple lines combined with a curved wooden structure that turns the front legs into the armrests of the piece, with the high back design going all the way to the floor on the reverse. Available in a choice of fabrics and leathers, together with a selection of wood colours for the clever armrest - leg, you can make this as unique as yourself.

**3 Seat Sofa** W 168 x D 69 x H 100 cm

2 Seat Sofa W 118 x D 69 x H 100 cm

**Chair** W 87 x D 69 x H 100 cm

Footstool
W 52 x D 40 x H 42 cm

| FISHPOOLS                                                                                                                                          |  |
|----------------------------------------------------------------------------------------------------------------------------------------------------|--|
| All sizes are approximate. Colour is for guidance only because while v<br>he colour as accurately as possible, all versions may vary in colour rep |  |
|                                                                                                                                                    |  |
|                                                                                                                                                    |  |
|                                                                                                                                                    |  |
|                                                                                                                                                    |  |
|                                                                                                                                                    |  |
|                                                                                                                                                    |  |
|                                                                                                                                                    |  |
|                                                                                                                                                    |  |
|                                                                                                                                                    |  |
|                                                                                                                                                    |  |