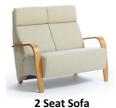

## FIESTA COLLECTION

The Fiesta a compact retro designed collection, adapts to any space due to its straight and simple lines combined with a curved wooden structure that turns the front legs into the armrests of the piece, with the high back design going all the way to the floor on the reverse. Available in a choice of fabrics and leathers, together with a selection of wood colours for the clever armrest - leg, you can make this as unique as yourself.

**3 Seat Sofa** W 168 x D 69 x H 100 cm

2 Seat Sofa W 118 x D 69 x H 100 cm

**Chair** W 87 x D 69 x H 100 cm

Footstool
W 52 x D 40 x H 42 cm

| FISHPOOLS                                                                                                                                          |  |
|----------------------------------------------------------------------------------------------------------------------------------------------------|--|
| All sizes are approximate. Colour is for guidance only because while v<br>he colour as accurately as possible, all versions may vary in colour rep |  |
|                                                                                                                                                    |  |
|                                                                                                                                                    |  |
|                                                                                                                                                    |  |
|                                                                                                                                                    |  |
|                                                                                                                                                    |  |
|                                                                                                                                                    |  |
|                                                                                                                                                    |  |
|                                                                                                                                                    |  |
|                                                                                                                                                    |  |
|                                                                                                                                                    |  |